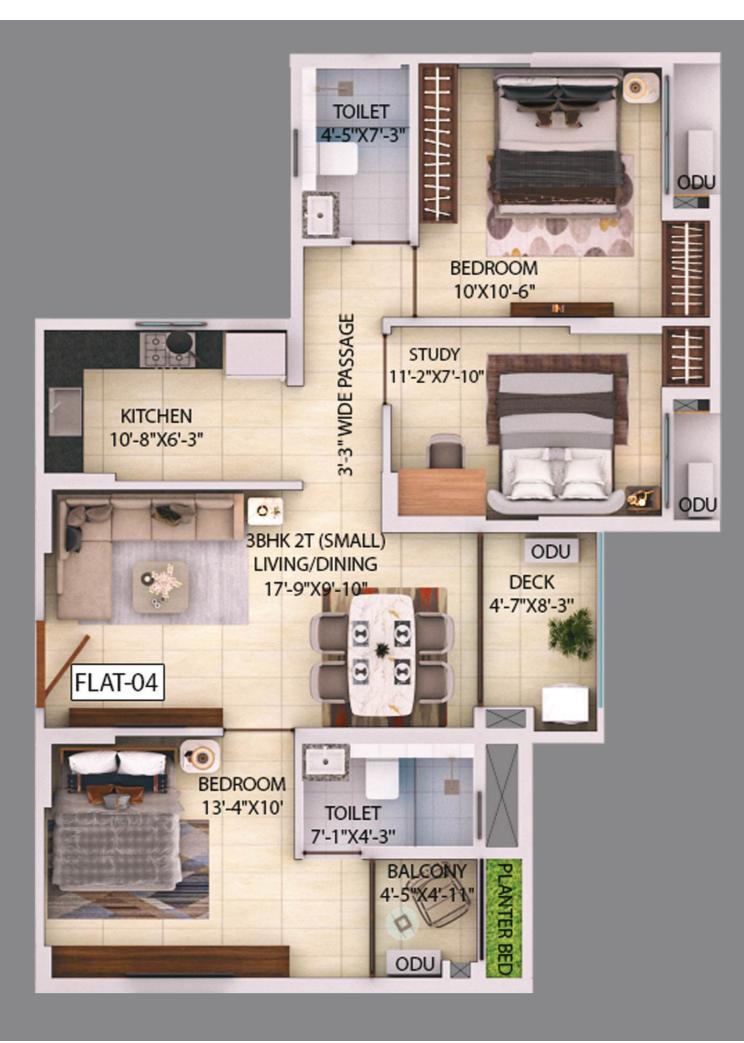

# TOWER C AREA CHART ( 1st - 3rd FLOOR)

|                          |      |           |                   | CARPET AREA<br>(FLAT)                                           |                                     | BUILT-UP<br>AREA (SQFT.) |          | TERRACE                               |                                        |
|--------------------------|------|-----------|-------------------|-----------------------------------------------------------------|-------------------------------------|--------------------------|----------|---------------------------------------|----------------------------------------|
| TOWER NO.                | FLAT | FLOOR     | APARTMENT<br>TYPE | (WITHOUT<br>BALCONY BUT<br>INCLUDE C.B. AS<br>PER RERA) (SQFT.) | BALCONY +<br>UTILITY<br>AREA (SQFT) | FLAT                     | (SQF 1.) | 50%<br>CHARGEABL<br>E<br>AREA (SQFT.) | FINAL SUPER<br>BUILT-UP<br>AREA(SQ.FT) |
|                          | 1    | 1st Floor | 3 BHK+2T(small)   | 678                                                             | 96                                  | 865                      | 1153     | 333                                   | 1320                                   |
| TOWER - C                | 6    | 1st Floor | 3 BHK+2T          | 860                                                             | 109                                 | 1077                     | 1436     | 1248                                  | 2061                                   |
| (1ST FLOOR)              | 7    | 1st Floor | 2 BHK+2T          | 563                                                             | 54                                  | 691                      | 922      | 471                                   | 1157                                   |
|                          | 8    | 1st Floor | 2 BHK+2T          | 555                                                             | 55                                  | 691                      | 922      | 370                                   | 1106                                   |
|                          |      |           |                   |                                                                 |                                     |                          |          |                                       |                                        |
|                          | 1    | 2nd Floor | 3 BHK+2T(small)   | 678                                                             | 96                                  | 865                      | 1153     | 0                                     | 1153                                   |
| TOWER - C                | 6    | 2nd Floor | 3 BHK+2T          | 860                                                             | 109                                 | 1077                     | 1436     | 0                                     | 1436                                   |
| (2ND FLOOR)              | 7    | 2nd Floor | 2 BHK+2T          | 563                                                             | 54                                  | 691                      | 922      | 0                                     | 922                                    |
|                          | 8    | 2nd Floor | 2 BHK+2T          | 555                                                             | 55                                  | 691                      | 922      | 0                                     | 922                                    |
|                          |      |           |                   |                                                                 |                                     |                          |          |                                       |                                        |
| TOWER - C<br>(3RD FLOOR) | 1    | 3rd floor | 3 BHK+2T(small)   | 684                                                             | 96                                  | 865                      | 1153     | 0                                     | 1153                                   |
|                          | 2    | 3rd floor | 3 BHK+2T(small)   | 683                                                             | 97                                  | 865                      | 1153     | 98                                    | 1202                                   |
|                          | 3    | 3rd floor | 3 BHK+2T(small)   | 671                                                             | 64                                  | 815                      | 1086     | 330                                   | 1251                                   |
|                          | 4    | 3rd floor | 3 BHK+2T(small)   | 670                                                             | 63                                  | 808                      | 1077     | 330                                   | 1242                                   |
|                          | 5    | 3rd floor | 3 BHK+2T          | 806                                                             | 110                                 | 1006                     | 1342     | 450                                   | 1566                                   |
|                          | 6    | 3rd floor | 3 BHK+2T          | 860                                                             | 109                                 | 1073                     | 1430     | 0                                     | 1430                                   |
|                          | 7    | 3rd floor | 2 BHK+2T          | 566                                                             | 54                                  | 691                      | 922      | 0                                     | 922                                    |
|                          | 8    | 3rd floor | 2 BHK+2T          | 565                                                             | 55                                  | 691                      | 922      | 0                                     | 922                                    |

# TOWER C AREA CHART (4th - 19th FLOOR)

|                 |            |            |                   | CARPET AREA                                                     |                                     | BUILT-UP     |                                   | TERRACE                               |                                           |
|-----------------|------------|------------|-------------------|-----------------------------------------------------------------|-------------------------------------|--------------|-----------------------------------|---------------------------------------|-------------------------------------------|
| TOWER NO.       | FLAT       | FLOOR      | APARTMENT<br>TYPE | (FLAT)                                                          | BALCONY +<br>UTILITY<br>AREA (SQFT) | AREA (SQFT.) | )                                 | TERNACE                               | BL FINAL SUPER<br>BUILT-UP<br>AREA(SQ.FT) |
|                 |            |            |                   | (WITHOUT<br>BALCONY BUT<br>INCLUDE C.B. AS<br>PER RERA) (SQFT.) |                                     |              | SUPER BUILT<br>UP AREA<br>(SQFT.) | 50%<br>CHARGEABL<br>E<br>AREA (SQFT.) |                                           |
|                 |            |            |                   |                                                                 |                                     |              |                                   |                                       |                                           |
|                 | 1          | TYPICAL    | 3 BHK+2T(small)   | 684                                                             | 96                                  | 865          | 1153                              | 0                                     | 1153                                      |
|                 | 2          | TYPICAL    | 3 BHK+2T(small)   | 683                                                             | 97                                  | 865          | 1153                              | 0                                     | 1153                                      |
| TOWER - C       | 3          | TYPICAL    | 3 BHK+2T(small)   | 671                                                             | 64                                  | 815          | 1086                              | 0                                     | 1086                                      |
| (4TH - 17TH     | 4          | TYPICAL    | 3 BHK+2T(small)   | 670                                                             | 63                                  | 808          | 1077                              | 0                                     | 1077                                      |
| FLOOR)          | 5          | TYPICAL    | 3 BHK+2T          | 806                                                             | 110                                 | 1006         | 1342                              | 0                                     | 1342                                      |
| FLOOR)          | 6          | TYPICAL    | 3 BHK+2T          | 860                                                             | 109                                 | 1073         | 1430                              | 0                                     | 1430                                      |
|                 | 7          | TYPICAL    | 2 BHK+2T          | 566                                                             | 54                                  | 691          | 922                               | 0                                     | 922                                       |
|                 | 8          | TYPICAL    | 2 BHK+2T          | 565                                                             | 55                                  | 691          | 922                               | 0                                     | 922                                       |
|                 |            |            |                   |                                                                 |                                     |              |                                   |                                       |                                           |
|                 | 1          | 18th Floor | 3 BHK+2T(small)   | 684                                                             | 96                                  | 865          | 1153                              | 0                                     | 1153                                      |
|                 | 2          | 18th Floor | 3 BHK+2T(small)   | 683                                                             | 97                                  | 865          | 1153                              | 0                                     | 1153                                      |
|                 | 3          | 18th Floor | 3 BHK+2T(small)   | 671                                                             | 64                                  | 815          | 1086                              | 0                                     | 1086                                      |
| TOWER - C       | 4          | 18th Floor | 3 BHK+2T(small)   | 670                                                             | 63                                  | 808          | 1077                              | 0                                     | 1077                                      |
| (18TH<br>FLOOR) | 5 (duplex) | 18th Floor | 4BHK+4T           | 1409                                                            | 134                                 | 1827         | 2436                              | 0                                     | 2436                                      |
| FLOOR)          | 6(duplex)  | 18th Floor | 4BHK+4T           | 1519                                                            | 134                                 | 1947         | 2596                              | 0                                     | 2596                                      |
|                 | 7          | 18th Floor | 2 BHK+2T          | 566                                                             | 54                                  | 691          | 922                               | 0                                     | 922                                       |
|                 | 8          | 18th Floor | 2 BHK+2T          | 565                                                             | 55                                  | 691          | 922                               | 0                                     | 922                                       |
|                 |            |            |                   |                                                                 |                                     |              |                                   |                                       |                                           |
| TOWER - C       | 1          | 19th Floor | 3 BHK+2T(small)   | 684                                                             | 96                                  | 865          | 1153                              | 0                                     | 1153                                      |
|                 | 2          | 19th Floor | 3 BHK+2T(small)   | 683                                                             | 97                                  | 865          | 1153                              | 0                                     | 1153                                      |
|                 | 3          | 19th Floor | 3 BHK+2T(small)   | 671                                                             | 64                                  | 815          | 1086                              | 0                                     | 1086                                      |
| (19TH<br>FLOOR) | 4          | 19th Floor | 3 BHK+2T(small)   | 670                                                             | 63                                  | 808          | 1077                              | 0                                     | 1077                                      |
| FLOOR)          | 7          | 19th Floor | 2 BHK+2T          | 566                                                             | 54                                  | 691          | 922                               | 0                                     | 922                                       |
|                 | 8          | 19th Floor | 2 BHK+2T          | 565                                                             | 55                                  | 691          | 922                               | 0                                     | 922                                       |