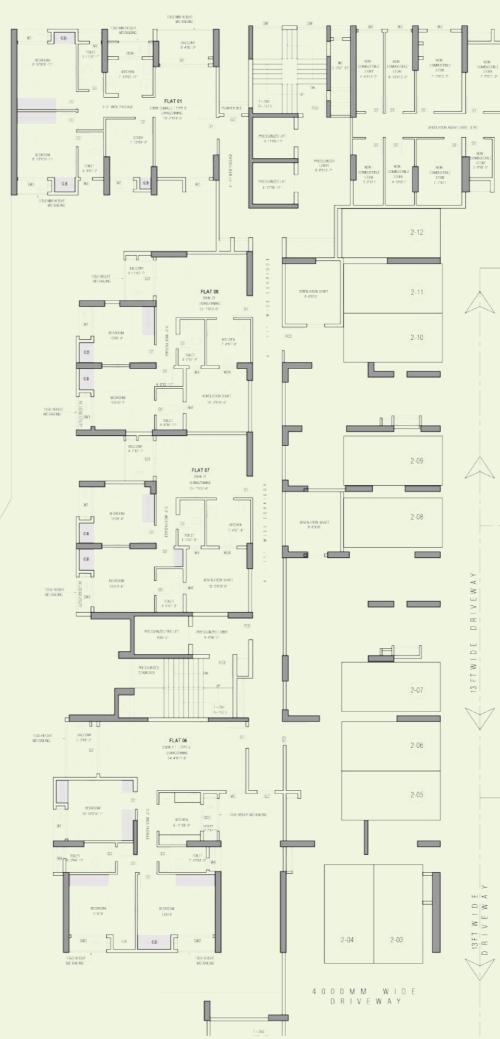

op Off 7.Dense Planting 8.Stamp Path 9.Lawn 10.Amphitheatre 11.Senior Citizen Corner 12.Kid's Play Area 13.Outdoor Fitness Gym 14.Sandpit 15.Barbecue Area 16.Feature Wall 17.Water Body 18.Hammock Garden And Topiaries 19.Reflexology Pathway 20.Yoga Lawn 21.Swimming Pool

# **MASTER PLAN**

22.Aqua Gym 23.Jacuzzi 24.Kid's Pool 25.Pool Deck 26.Outdoor Fitness Gym 27.Adda Zone 28.Party Lawn 29. Pickle Ball Court 30.Sculpture Court 31.Look- Out Covered Deck 32.Flower Bed 33.Stage And Stargazing 34.Amphitheatre Seating 35.Silent Zone 36.Herbal Garden 37.Badminton Court 38.Bonfire With Seating **39.Fitness Zone** 40.Healing Garden 41.Multipurpose Sports Court 42. Day care creche

























# **TOWER C** FIRST FLOOR PODIUM LEVEL



1=250

# 1-72

# TOWER C SECOND FLOOR PODIUM LEVEL











# TOWER C THIRD FLOOR PODIUM LEVEL











# TOWER C 19TH FLOOR WITH DUPLEX



| [[                   | W1 0 |  |
|----------------------|------|--|
| BEDROOM<br>10X10-11* |      |  |
|                      |      |  |
|                      |      |  |
| BEDROOM<br>10X10-11* |      |  |
| [                    | swi  |  |
| IGHT<br>ING          |      |  |

# TOWER C AREA CHART ( 1st - 3rd FLOOR)

|                          |      |           |                   | CARPET AREA<br>(FLAT)                                           |                                     | BUILT-UP<br>AREA (SQFT.) |          | TERRACE                               |                                        |
|--------------------------|------|-----------|-------------------|----------------------------