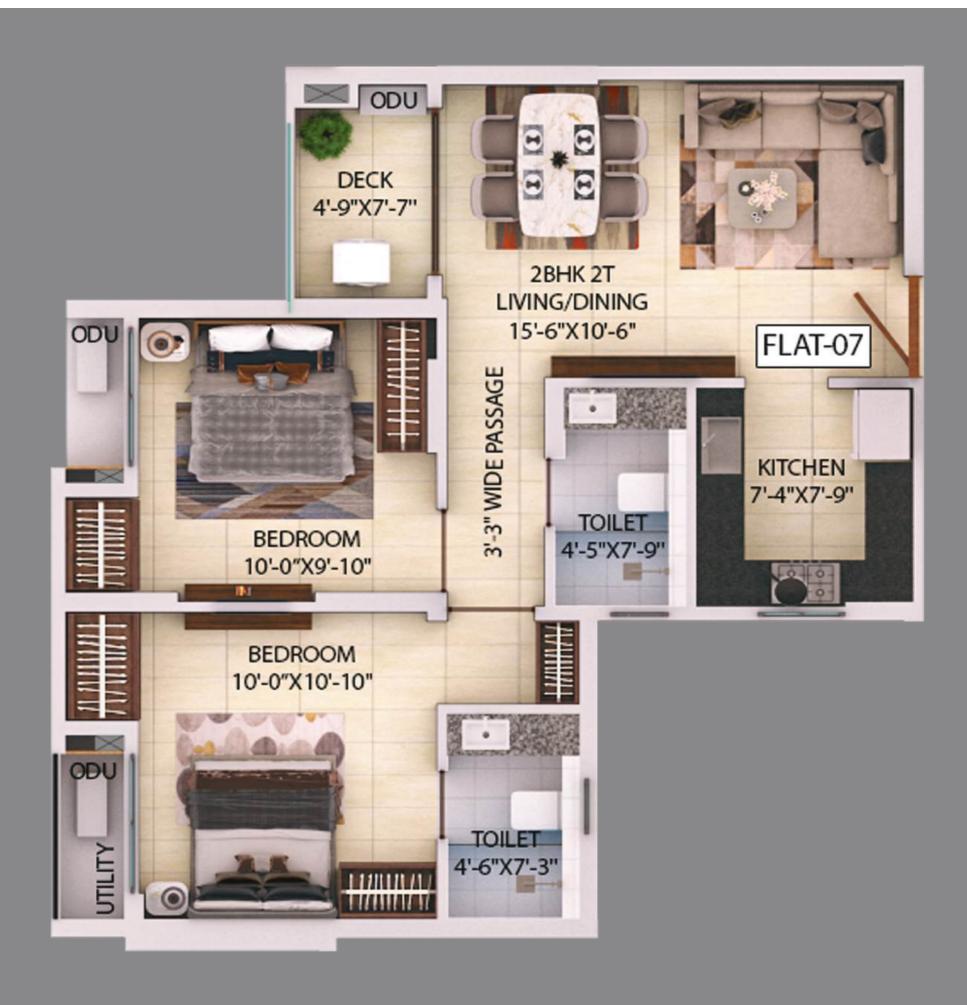

# TOWER C AREA CHART ( 1st - 3rd FLOOR)

|                          |      |           |                   | CARPET AREA<br>(FLAT)                                           |                                     | BUILT-UP<br>AREA (SQFT.) |          | TERRACE                               |                                        |
|--------------------------|------|-----------|-------------------|-----------------------------------------------------------------|-------------------------------------|--------------------------|----------|---------------------------------------|----------------------------------------|
| TOWER NO.                | FLAT | FLOOR     | APARTMENT<br>TYPE | (WITHOUT<br>BALCONY BUT<br>INCLUDE C.B. AS<br>PER RERA) (SQFT.) | BALCONY +<br>UTILITY<br>AREA (SQFT) | FLAT                     | (SQF 1.) | 50%<br>CHARGEABL<br>E<br>AREA (SQFT.) | FINAL SUPER<br>BUILT-UP<br>AREA(SQ.FT) |
|                          | 1    | 1st Floor | 3 BHK+2T(small)   | 678                                                             | 96                                  | 865                      | 1153     | 333                                   | 1320                                   |
| TOWER - C                | 6    | 1st Floor | 3 BHK+2T          | 860                                                             | 109                                 | 1077                     | 1436     | 1248                                  | 2061                                   |
| (1ST FLOOR)              | 7    | 1st Floor | 2 BHK+2T          | 563                                                             | 54                                  | 691                      | 922      | 471                                   | 1157                                   |
|                          | 8    | 1st Floor | 2 BHK+2T          | 555                                                             | 55                                  | 691                      | 922      | 370                                   | 1106                                   |
|                          |      |           |                   |                                                                 |                                     |                          |          |                                       |                                        |
|                          | 1    | 2nd Floor | 3 BHK+2T(small)   | 678                                                             | 96                                  | 865                      | 1153     | 0                                     | 1153                                   |
| TOWER - C                | 6    | 2nd Floor | 3 BHK+2T          | 860                                                             | 109                                 | 1077                     | 1436     | 0                                     | 1436                                   |
| (2ND FLOOR)              | 7    | 2nd Floor | 2 BHK+2T          | 563                                                             | 54                                  | 691                      | 922      | 0                                     | 922                                    |
|                          | 8    | 2nd Floor | 2 BHK+2T          | 555                                                             | 55                                  | 691                      | 922      | 0                                     | 922                                    |
|                          |      |           |                   |                                                                 |                                     |                          |          |                                       |                                        |
| TOWER - C<br>(3RD FLOOR) | 1    | 3rd floor | 3 BHK+2T(small)   | 684                                                             | 96                                  | 865                      | 1153     | 0                                     | 1153                                   |
|                          | 2    | 3rd floor | 3 BHK+2T(small)   | 683                                                             | 97                                  | 865                      | 1153     | 98                                    | 1202                                   |
|                          | 3    | 3rd floor | 3 BHK+2T(small)   | 671                                                             | 64                                  | 815                      | 1086     | 330                                   | 1251                                   |
|                          | 4    | 3rd floor | 3 BHK+2T(small)   | 670                                                             | 63                                  | 808                      | 1077     | 330                                   | 1242                                   |
|                          | 5    | 3rd floor | 3 BHK+2T          | 806                                                             | 110                                 | 1006                     | 1342     | 450                                   | 1566                                   |
|                          | 6    | 3rd floor | 3 BHK+2T          | 860                                                             | 109                                 | 1073                     | 1430     | 0                                     | 1430                                   |
|                          | 7    | 3rd floor | 2 BHK+2T          | 566                                                             | 54                                  | 691                      | 922      | 0                                     | 922                                    |
|                          | 8    | 3rd floor | 2 BHK+2T          | 565                                                             | 55                                  | 691                      | 922      | 0                                     | 922                                    |

# TOWER C AREA CHART (4th - 19th FLOOR)

|                 |            |            |                   | CARPET AREA                                                     |                                     | BUILT-UP     |                                   | TERRACE                               |                                           |
|-----------------|------------|------------|-------------------|-----------------------------------------------------------------|-------------------------------------|--------------|-----------------------------------|---------------------------------------|-------------------------------------------|
| TOWER NO.       | FLAT       | FLOOR      | APARTMENT<br>TYPE | (FLAT)                                                          | BALCONY +<br>UTILITY<br>AREA (SQFT) | AREA (SQFT.) | )                                 | TERNACE                               | BL FINAL SUPER<br>BUILT-UP<br>AREA(SQ.FT) |
|                 |            |            |                   | (WITHOUT<br>BALCONY BUT<br>INCLUDE C.B. AS<br>PER RERA) (SQFT.) |                                     |              | SUPER BUILT<br>UP AREA<br>(SQFT.) | 50%<br>CHARGEABL<br>E<br>AREA (SQFT.) |                                           |
|                 |            |            |                   |                                                                 |                                     |              |                                   |                                       |                                           |
|                 | 1          | TYPICAL    | 3 BHK+2T(small)   | 684                                                             | 96                                  | 865          | 1153                              | 0                                     | 1153                                      |
|                 | 2          | TYPICAL    | 3 BHK+2T(small)   | 683                                                             | 97                                  | 865          | 1153                              | 0                                     | 1153                                      |
| TOWER - C       | 3          | TYPICAL    | 3 BHK+2T(small)   | 671                                                             | 64                                  | 815          | 1086                              | 0                                     | 1086                                      |
| (4TH - 17TH     | 4          | TYPICAL    | 3 BHK+2T(small)   | 670                                                             | 63                                  | 808          | 1077                              | 0                                     | 1077                                      |
| FLOOR)          | 5          | TYPICAL    | 3 BHK+2T          | 806                                                             | 110                                 | 1006         | 1342                              | 0                                     | 1342                                      |
| FLOOR)          | 6          | TYPICAL    | 3 BHK+2T          | 860                                                             | 109                                 | 1073         | 1430                              | 0                                     | 1430                                      |
|                 | 7          | TYPICAL    | 2 BHK+2T          | 566                                                             | 54                                  | 691          | 922                               | 0                                     | 922                                       |
|                 | 8          | TYPICAL    | 2 BHK+2T          | 565                                                             | 55                                  | 691          | 922                               | 0                                     | 922                                       |
|                 |            |            |                   |                                                                 |                                     |              |                                   |                                       |                                           |
|                 | 1          | 18th Floor | 3 BHK+2T(small)   | 684                                                             | 96                                  | 865          | 1153                              | 0                                     | 1153                                      |
|                 | 2          | 18th Floor | 3 BHK+2T(small)   | 683                                                             | 97                                  | 865          | 1153                              | 0                                     | 1153                                      |
|                 | 3          | 18th Floor | 3 BHK+2T(small)   | 671                                                             | 64                                  | 815          | 1086                              | 0                                     | 1086                                      |
| TOWER - C       | 4          | 18th Floor | 3 BHK+2T(small)   | 670                                                             | 63                                  | 808          | 1077                              | 0                                     | 1077                                      |
| (18TH<br>FLOOR) | 5 (duplex) | 18th Floor | 4BHK+4T           | 1409                                                            | 134                                 | 1827         | 2436                              | 0                                     | 2436                                      |
| FLOOR)          | 6(duplex)  | 18th Floor | 4BHK+4T           | 1519                                                            | 134                                 | 1947         | 2596                              | 0                                     | 2596                                      |
|                 | 7          | 18th Floor | 2 BHK+2T          | 566                                                             | 54                                  | 691          | 922                               | 0                                     | 922                                       |
|                 | 8          | 18th Floor | 2 BHK+2T          | 565                                                             | 55                                  | 691          | 922                               | 0                                     | 922                                       |
|                 |            |            |                   |                                                                 |                                     |              |                                   |                                       |                                           |
| TOWER - C       | 1          | 19th Floor | 3 BHK+2T(small)   | 684                                                             | 96                                  | 865          | 1153                              | 0                                     | 1153                                      |
|                 | 2          | 19th Floor | 3 BHK+2T(small)   | 683                                                             | 97                                  | 865          | 1153                              | 0                                     | 1153                                      |
|                 | 3          | 19th Floor | 3 BHK+2T(small)   | 671                                                             | 64                                  | 815          | 1086                              | 0                                     | 1086                                      |
| (19TH<br>FLOOR) | 4          | 19th Floor | 3 BHK+2T(small)   | 670                                                             | 63                                  | 808          | 1077                              | 0                                     | 1077                                      |
| FLOOR)          | 7          | 19th Floor | 2 BHK+2T          | 566                                                             | 54                                  | 691          | 922                               | 0                                     | 922                                       |
|                 | 8          | 19th Floor | 2 BHK+2T          | 565                                                             | 55                                  | 691          | 922                               | 0                                     | 922                                       |