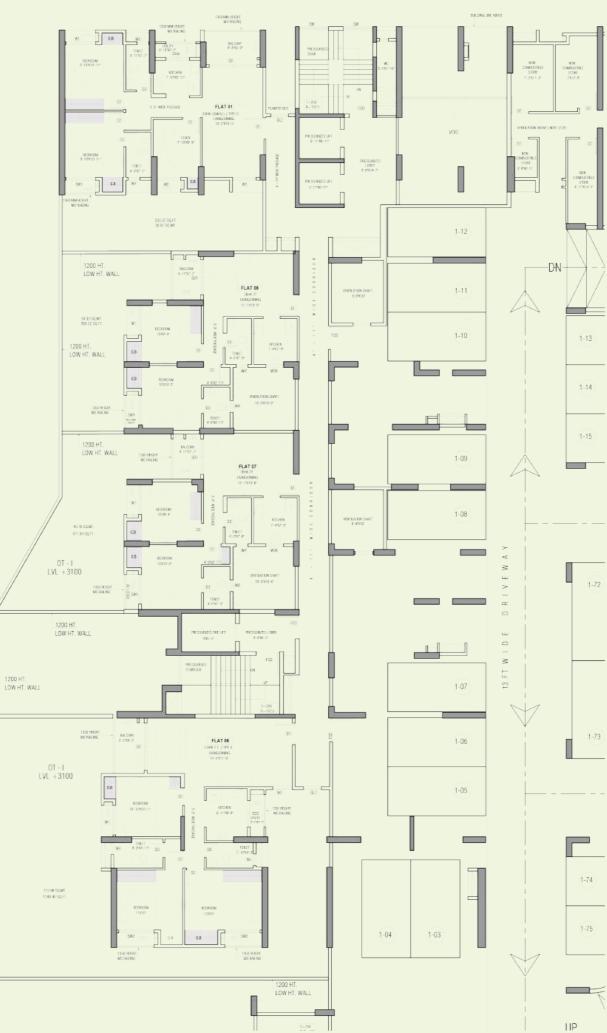

za 3.Space For DG 4.Jogging Track 5.Forest Cabana 6.Drop Off 7.Dense Planting 8.Stamp Path 9.Lawn 10.Amphitheatre 11.Senior Citizen Corner 12.Kid's Play Area 13.Outdoor Fitness Gym 14.Sandpit 15.Barbecue Area 16.Feature Wall 17.Water Body 18.Hammock Garden And Topiaries 19.Reflexology Pathway 20.Yoga Lawn 21.Swimming Pool

# **MASTER PLAN**

22.Aqua Gym 23.Jacuzzi 24.Kid's Pool 25.Pool Deck 26.Outdoor Fitness Gym 27.Adda Zone 28.Party Lawn 29. Pickle Ball Court 30.Sculpture Court 31.Look- Out Covered Deck 32.Flower Bed 33.Stage And Stargazing 34.Amphitheatre Seating 35.Silent Zone 36.Herbal Garden 37.Badminton Court 38.Bonfire With Seating **39.Fitness Zone** 40.Healing Garden 41.Multipurpose Sports Court 42. Day care creche

























# **TOWER C** FIRST FLOOR PODIUM LEVEL



1=250

# 1-72

# TOWER C SECOND FLOOR PODIUM LEVEL











# TOWER C THIRD FLOOR PODIUM LEVEL











# TOWER C 19TH FLOOR WITH DUPLEX



| [[                   | W1 0 |  |
|----------------------|------|--|
| BEDROOM<br>10X10-11* |      |  |
|                      |      |  |
|                      |      |  |
| BEDROOM<br>10X10-11* |      |  |
| [                    | swi  |  |
| IGHT<br>ING          |      |  |

# TOWER C AREA CHART ( 1st - 3rd FLOOR)

|                          |      |           |                   | CARPET AREA<br>(FLAT)                                           |                                     | BUILT-UP<br>AREA (SQFT.) |          | TERRACE                               |                                        |
|--------------------------|------|------