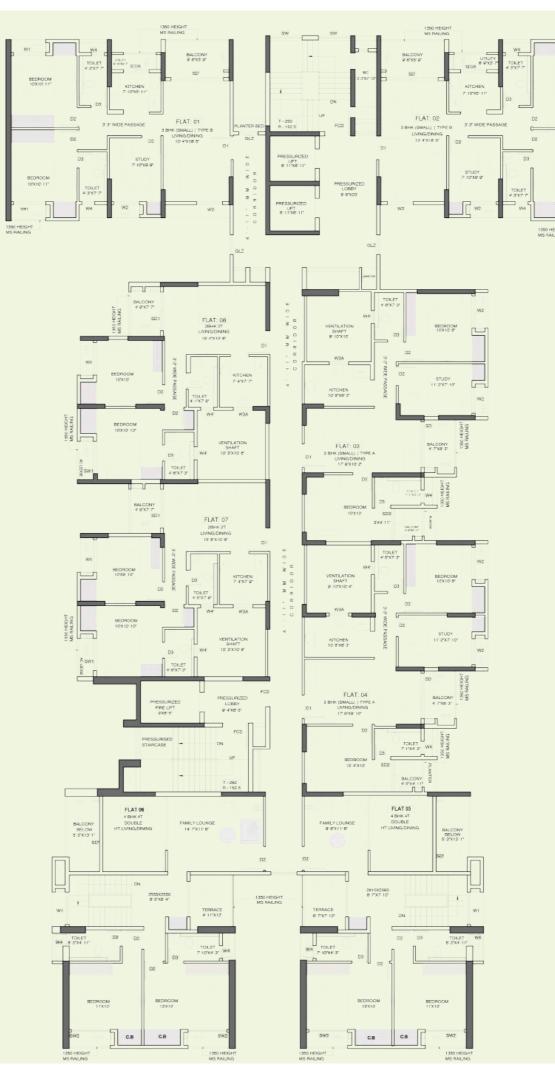

# TOWER C 19TH FLOOR WITH DUPLEX

| [[                   | W1 0 |  |
|----------------------|------|--|
| BEDROOM<br>10X10-11* |      |  |
|                      |      |  |
|                      |      |  |
| BEDROOM<br>10X10-11* |      |  |
| [                    | swi  |  |
| IGHT<br>ING          |      |  |