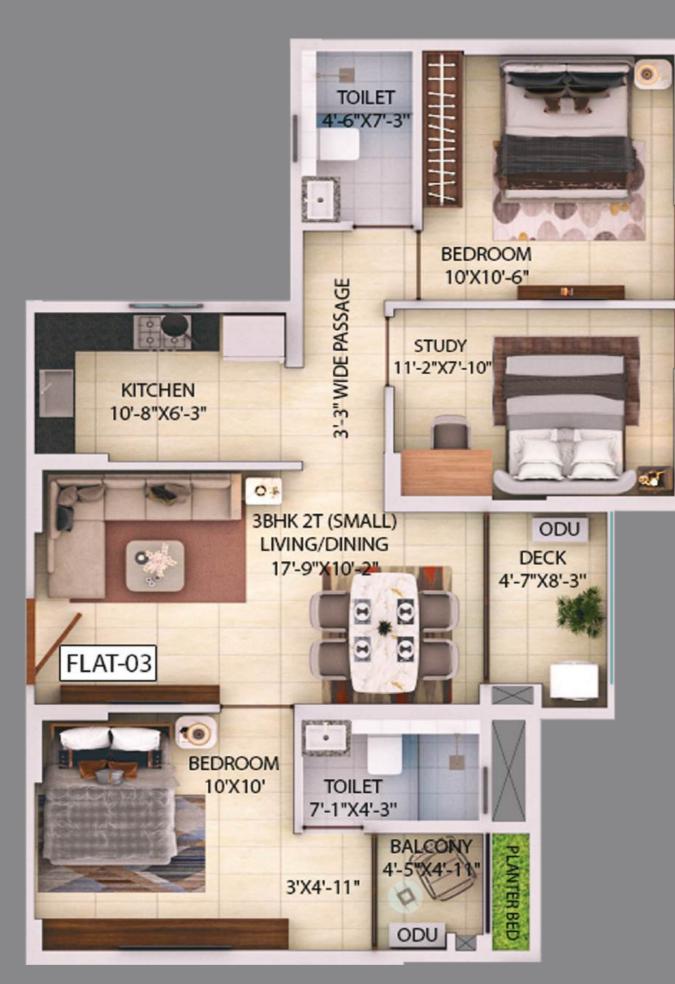

# TOWER C AREA CHART ( 1st - 3rd FLOOR)

|                          |      |           |                   | CARPET AREA<br>(FLAT)                                           |                                     | BUILT-UP<br>AREA (SQFT.) |          | TERRACE                               |                                        |
|--------------------------|------|-----------|-------------------|-----------------------------------------------------------------|-------------------------------------|--------------------------|----------|---------------------------------------|----------------------------------------|
| TOWER NO.                | FLAT | FLOOR     | APARTMENT<br>TYPE | (WITHOUT<br>BALCONY BUT<br>INCLUDE C.B. AS<br>PER RERA) (SQFT.) | BALCONY +<br>UTILITY<br>AREA (SQFT) | FLAT                     | (SQF 1.) | 50%<br>CHARGEABL<br>E<br>AREA (SQFT.) | FINAL SUPER<br>BUILT-UP<br>AREA(SQ.FT) |
|                          | 1    | 1st Floor | 3 BHK+2T(small)   | 678                                                             | 96                                  | 865                      | 1153     | 333                                   | 1320                                   |
| TOWER - C                | 6    | 1st Floor | 3 BHK+2T          | 860                                                             | 109                                 | 1077                     | 1436     | 1248                                  | 2061                                   |
| (1ST FLOOR)              | 7    | 1st Floor | 2 BHK+2T          | 563                                                             | 54                                  | 691                      | 922      | 471                                   | 1157                                   |
|                          | 8    | 1st Floor | 2 BHK+2T          | 555                                                             | 55                                  | 691                      | 922      | 370                                   | 1106                                   |
|                          |      |           |                   |                                                                 |                                     |                          |          |                                       |                                        |
|                          | 1    | 2nd Floor | 3 BHK+2T(small)   | 678                                                             | 96                                  | 865                      | 1153     | 0                                     | 1153                                   |
| TOWER - C                | 6    | 2nd Floor | 3 BHK+2T          | 860                                                             | 109                                 | 1077                     | 1436     | 0                                     | 1436                                   |
| (2ND FLOOR)              | 7    | 2nd Floor | 2 BHK+2T          | 563                                                             | 54                                  | 691                      | 922      | 0                                     | 922                                    |
|                          | 8    | 2nd Floor | 2 BHK+2T          | 555                                                             | 55                                  | 691                      | 922      | 0                                     | 922                                    |
|                          |      |           |                   |                                                                 |                                     |                          |          |                                       |                                        |
| TOWER - C<br>(3RD FLOOR) | 1    | 3rd floor | 3 BHK+2T(small)   | 684                                                             | 96                                  | 865                      | 1153     | 0                                     | 1153                                   |
|                          | 2    | 3rd floor | 3 BHK+2T(small)   | 683                                                             | 97                                  | 865                      | 1153     | 98                                    | 1202                                   |
|                          | 3    | 3rd floor | 3 BHK+2T(small)   | 671                                                             | 64                                  | 815                      | 1086     | 330                                   | 1251                                   |
|                          | 4    | 3rd floor | 3 BHK+2T(small)   | 670                                                             | 63                                  | 808                      | 1077     | 330                                   | 1242                                   |
|                          | 5    | 3rd floor | 3 BHK+2T          | 806                                                             | 110                                 | 1006                     | 1342     | 450                                   | 1566                                   |
|                          | 6    | 3rd floor | 3 BHK+2T          | 860                                                             | 109                                 | 1073                     | 1430     | 0                                     | 1430                                   |
|                          | 7    | 3rd floor | 2 BHK+2T          | 566                                                             | 54                                  | 691                      | 922      | 0                                     | 922                                    |
|                          | 8    | 3rd floor | 2 BHK+2T          | 565                                                             | 55                                  | 691                      | 922      | 0                                     | 922                                    |

# TOWER C AREA CHART (4th - 19th FLOOR)

|                 |            |            |                   | CARPET AREA                                                     |                                     | BUILT-UP     |                                   | TERRACE                               |                                           |
|-----------------|------------|------------|-------------------|-----------------------------------------------------------------|-------------------------------------|--------------|-----------------------------------|---------------------------------------|-------------------------------------------|
| TOWER NO.       | FLAT       | FLOOR      | APARTMENT<br>TYPE | (FLAT)                                                          | BALCONY +<br>UTILITY<br>AREA (SQFT) | AREA (SQFT.) | )                                 | TERNACE                               | BL FINAL SUPER<br>BUILT-UP<br>AREA(SQ.FT) |
|                 |            |            |                   | (WITHOUT<br>BALCONY BUT<br>INCLUDE C.B. AS<br>PER RERA) (SQFT.) |                                     |              | SUPER BUILT<br>UP AREA<br>(SQFT.) | 50%<br>CHARGEABL<br>E<br>AREA (SQFT.) |                                           |
|                 |            |            |                   |                                                                 |                                     |              |                                   |                                       |                                           |
|                 | 1          | TYPICAL    | 3 BHK+2T(small)   | 684                                                             | 96                                  | 865          | 1153                              | 0                                     | 1153                                      |
|                 | 2          | TYPICAL    | 3 BHK+2T(small)   | 683                                                             | 97                                  | 865          | 1153                              | 0                                     | 1153                                      |
| TOWER - C       | 3          | TYPICAL    | 3 BHK+2T(small)   | 671                                                             | 64                                  | 815          | 1086                              | 0                                     | 1086                                      |
| (4TH - 17TH     | 4          | TYPICAL    | 3 BHK+2T(small)   | 670                                                             | 63                                  | 808          | 1077                              | 0                                     | 1077                                      |
| FLOOR)          | 5          | TYPICAL    | 3 BHK+2T          | 806                                                             | 110                                 | 1006         | 1342                              | 0                                     | 1342                                      |
| FLOOR)          | 6          | TYPICAL    | 3 BHK+2T          | 860                                                             | 109                                 | 1073         | 1430                              | 0                                     | 1430                                      |
|                 | 7          | TYPICAL    | 2 BHK+2T          | 566                                                             | 54                                  | 691          | 922                               | 0                                     | 922                                       |
|                 | 8          | TYPICAL    | 2 BHK+2T          | 565                                                             | 55                                  | 691          | 922                               | 0                                     | 922                                       |
|                 |            |            |                   |                                                                 |                                     |              |                                   |                                       |                                           |
|                 | 1          | 18th Floor | 3 BHK+2T(small)   | 684                                                             | 96                                  | 865          | 1153                              | 0                                     | 1153                                      |
|                 | 2          | 18th Floor | 3 BHK+2T(small)   | 683                                                             | 97                                  | 865          | 1153                              | 0                                     | 1153                                      |
|                 | 3          | 18th Floor | 3 BHK+2T(small)   | 671                                                             | 64                                  | 815          | 1086                              | 0                                     | 1086                                      |
| TOWER - C       | 4          | 18th Floor | 3 BHK+2T(small)   | 670                                                             | 63                                  | 808          | 1077                              | 0                                     | 1077                                      |
| (18TH<br>FLOOR) | 5 (duplex) | 18th Floor | 4BHK+4T           | 1409                                                            | 134                                 | 1827         | 2436                              | 0                                     | 2436                                      |
| FLOOR)          | 6(duplex)  | 18th Floor | 4BHK+4T           | 1519                                                            | 134                                 | 1947         | 2596                              | 0                                     | 2596                                      |
|                 | 7          | 18th Floor | 2 BHK+2T          | 566                                                             | 54                                  | 691          | 922                               | 0                                     | 922                                       |
|                 | 8          | 18th Floor | 2 BHK+2T          | 565                                                             | 55                                  | 691          | 922                               | 0                                     | 922                                       |
|                 |            |            |                   |                                                                 |                                     |              |                                   |                                       |                                           |
| TOWER - C       | 1          | 19th Floor | 3 BHK+2T(small)   | 684                                                             | 96                                  | 865          | 1153                              | 0                                     | 1153                                      |
|                 | 2          | 19th Floor | 3 BHK+2T(small)   | 683                                                             | 97                                  | 865          | 1153                              | 0                                     | 1153                                      |
|                 | 3          | 19th Floor | 3 BHK+2T(small)   | 671                                                             | 64                                  | 815          | 1086                              | 0                                     | 1086                                      |
| (19TH<br>FLOOR) | 4          | 19th Floor | 3 BHK+2T(small)   | 670                                                             | 63                                  | 808          | 1077                              | 0                                     | 1077                                      |
| FLOOR)          | 7          | 19th Floor | 2 BHK+2T          | 566                                                             | 54                                  | 691          | 922                               | 0                                     | 922                                       |
|                 | 8          | 19th Floor | 2 BHK+2T          | 565                                                             | 55                                  | 691          | 922                               | 0                                     | 922                                       |