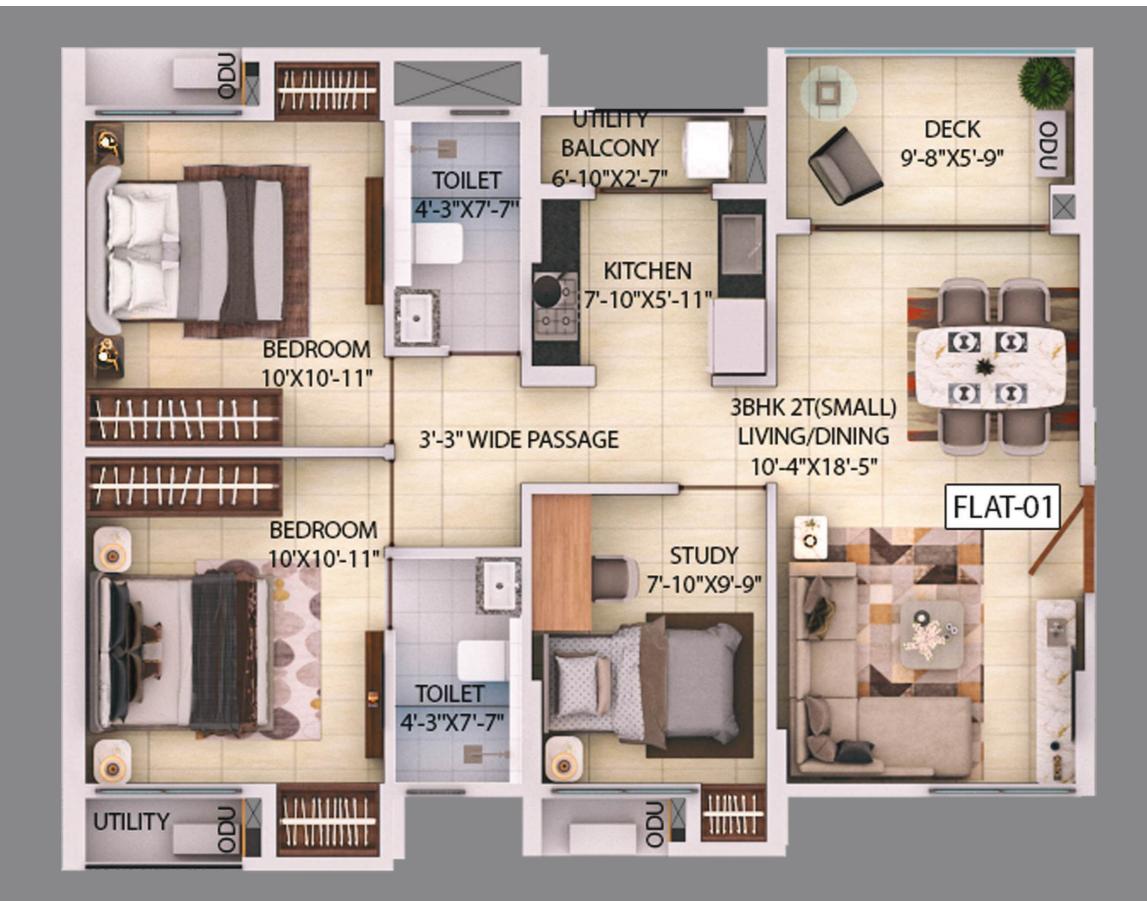

# TOWER C AREA CHART ( 1st - 3rd FLOOR)

|                          |      |           |                   | CARPET AREA<br>(FLAT)                                           |                                     | BUILT-UP<br>AREA (SQFT.) |          | TERRACE                               |                                        |
|--------------------------|------|-----------|-------------------|-----------------------------------------------------------------|-------------------------------------|--------------------------|----------|---------------------------------------|----------------------------------------|
| TOWER NO.                | FLAT | FLOOR     | APARTMENT<br>TYPE | (WITHOUT<br>BALCONY BUT<br>INCLUDE C.B. AS<br>PER RERA) (SQFT.) | BALCONY +<br>UTILITY<br>AREA (SQFT) | FLAT                     | (SQF 1.) | 50%<br>CHARGEABL<br>E<br>AREA (SQFT.) | FINAL SUPER<br>BUILT-UP<br>AREA(SQ.FT) |
|                          | 1    | 1st Floor | 3 BHK+2T(small)   | 678                                                             | 96                                  | 865                      | 1153     | 333                                   | 1320                                   |
| TOWER - C                | 6    | 1st Floor | 3 BHK+2T          | 860                                                             | 109                                 | 1077                     | 1436     | 1248                                  | 2061                                   |
| (1ST FLOOR)              | 7    | 1st Floor | 2 BHK+2T          | 563                                                             | 54                                  | 691                      | 922      | 471                                   | 1157                                   |
|                          | 8    | 1st Floor | 2 BHK+2T          | 555                                                             | 55                                  | 691                      | 922      | 370                                   | 1106                                   |
|                          |      |           |                   |                                                                 |                                     |                          |          |                                       |                                        |
|                          | 1    | 2nd Floor | 3 BHK+2T(small)   | 678                                                             | 96                                  | 865                      | 1153     | 0                                     | 1153                                   |
| TOWER - C                | 6    | 2nd Floor | 3 BHK+2T          | 860                                                             | 109                                 | 1077                     | 1436     | 0                                     | 1436                                   |
| (2ND FLOOR)              | 7    | 2nd Floor | 2 BHK+2T          | 563                                                             | 54                                  | 691                      | 922      | 0                                     | 922                                    |
|                          | 8    | 2nd Floor | 2 BHK+2T          | 555                                                             | 55                                  | 691                      | 922      | 0                                     | 922                                    |
|                          |      |           |                   |                                                                 |                                     |                          |          |                                       |                                        |
| TOWER - C<br>(3RD FLOOR) | 1    | 3rd floor | 3 BHK+2T(small)   | 684                                                             | 96                                  | 865                      | 1153     | 0                                     | 1153                                   |
|                          | 2    | 3rd floor | 3 BHK+2T(small)   | 683                                                             | 97                                  | 865                      | 1153     | 98                                    | 1202                                   |
|                          | 3    | 3rd floor | 3 BHK+2T(small)   | 671                                                             | 64                                  | 815                      | 1086     | 330                                   | 1251                                   |
|                          | 4    | 3rd floor | 3 BHK+2T(small)   | 670                                                             | 63                                  | 808                      | 1077     | 330                                   | 1242                                   |
|                          | 5    | 3rd floor | 3 BHK+2T          | 806                                                             | 110                                 | 1006                     | 1342     | 450                                   | 1566                                   |
|                          | 6    | 3rd floor | 3 BHK+2T          | 860                                                             | 109                                 | 1073                     | 1430     | 0                                     | 1430                                   |
|                          | 7    | 3rd floor | 2 BHK+2T          | 566                                                             | 54                                  | 691                      | 922      | 0                                     | 922                                    |
|                          | 8    | 3rd floor | 2 BHK+2T          | 565                                                             | 55                                  | 691                      | 922      | 0                                     | 922                                    |