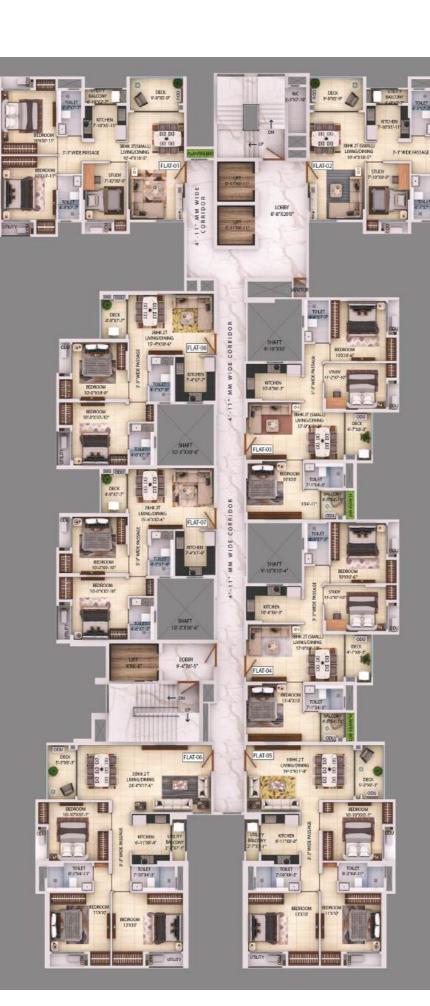

| rera.wb.gov.in







## LEGENDS

1.Entry/Exit 2.Arrival plaza 3.Space For DG 4.Jogging Track 5.Forest Cabana 6.Drop Off 7.Dense Planting 8.Stamp Path 9.Lawn 10.Amphitheatre 11.Senior Citizen Corner 12.Kid's Play Area 13.Outdoor Fitness Gym 14.Sandpit 15.Barbecue Area 16.Feature Wall 17.Water Body 18.Hammock Garden And Topiaries 19.Reflexology Pathway 20.Yoga Lawn 21.Swimming Pool

# **MASTER PLAN**

22.Aqua Gym 23.Jacuzzi 24.Kid's Pool 25.Pool Deck 26.Outdoor Fitness Gym 27.Adda Zone 28.Party Lawn 29. Pickle Ball Court 30.Sculpture Court 31.Look- Out Covered Deck 32.Flower Bed 33.Stage And Stargazing 34.Amphitheatre Seating 35.Silent Zone 36.Herbal Garden 37.Badminton Court 38.Bonfire With Seating **39.Fitness Zone** 40.Healing Garden 41.Multipurpose Sports Court 42. Day care creche

























# **TOWER C** FIRST FLOOR PODIUM LEVEL



1=250

# 1-72

# TOWER C SECOND FLOOR PODIUM LEVEL











# TOWER C THIRD FLOOR PODIUM LEVEL











# TOWER C 19TH FLOOR WITH DUPLEX



| [[                   | W1 0 |  |
|----------------------|------|--|
| BEDROOM<br>10X10-11* |      |  |
|                      |      |  |
|                      |      |  |
| BEDROOM<br>10X10-11* |      |  |
| [                    | swi  |  |
| IGHT<br>ING          |      |  |

# TOWER C AREA CHART ( 1st - 3rd FLOOR)

|                          |      |           |                   | CARPET AREA<br>(FLAT)                                           |                                     | BUILT-UP<br>AREA (SQFT.) |          | TERRACE                               |