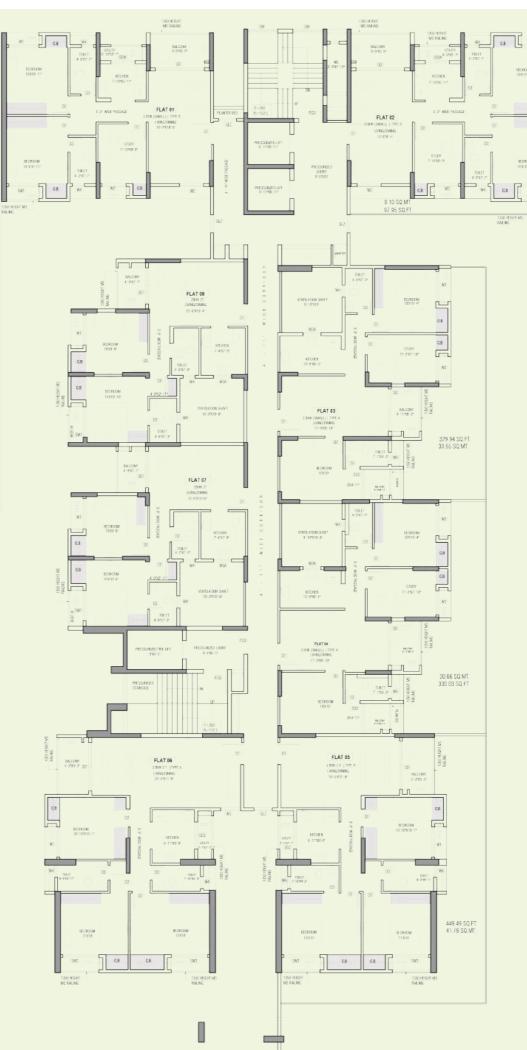

# TOWER C AREA CHART ( 1st - 3rd FLOOR)

|                          |      |           |                   | CARPET AREA<br>(FLAT)                                           |                                     | BUILT-UP<br>AREA (SQFT.) |          | TERRACE                               |                                        |
|--------------------------|------|-----------|-------------------|-----------------------------------------------------------------|-------------------------------------|--------------------------|----------|---------------------------------------|----------------------------------------|
| TOWER NO.                | FLAT | FLOOR     | APARTMENT<br>TYPE | (WITHOUT<br>BALCONY BUT<br>INCLUDE C.B. AS<br>PER RERA) (SQFT.) | BALCONY +<br>UTILITY<br>AREA (SQFT) | FLAT                     | (SQF 1.) | 50%<br>CHARGEABL<br>E<br>AREA (SQFT.) | FINAL SUPER<br>BUILT-UP<br>AREA(SQ.FT) |
|                          | 1    | 1st Floor | 3 BHK+2T(small)   | 678                                                             | 96                                  | 865                      | 1153     | 333                                   | 1320                                   |
| TOWER - C                | 6    | 1st Floor | 3 BHK+2T          | 860                                                             | 109                                 | 1077                     | 1436     | 1248                                  | 2061                                   |
| (1ST FLOOR)              | 7    | 1st Floor | 2 BHK+2T          | 563                                                             | 54                                  | 691                      | 922      | 471                                   | 1157                                   |
|                          | 8    | 1st Floor | 2 BHK+2T          | 555                                                             | 55                                  | 691                      | 922      | 370                                   | 1106                                   |
|                          |      |           |                   |                                                                 |                                     |                          |          |                                       |                                        |
|                          | 1    | 2nd Floor | 3 BHK+2T(small)   | 678                                                             | 96                                  | 865                      | 1153     | 0                                     | 1153                                   |
| TOWER - C                | 6    | 2nd Floor | 3 BHK+2T          | 860                                                             | 109                                 | 1077                     | 1436     | 0                                     | 1436                                   |
| (2ND FLOOR)              | 7    | 2nd Floor | 2 BHK+2T          | 563                                                             | 54                                  | 691                      | 922      | 0                                     | 922                                    |
|                          | 8    | 2nd Floor | 2 BHK+2T          | 555                                                             | 55                                  | 691                      | 922      | 0                                     | 922                                    |
|                          |      |           |                   |                                                                 |                                     |                          |          |                                       |                                        |
| TOWER - C<br>(3RD FLOOR) | 1    | 3rd floor | 3 BHK+2T(small)   | 684                                                             | 96                                  | 865                      | 1153     | 0                                     | 1153                                   |
|                          | 2    | 3rd floor | 3 BHK+2T(small)   | 683                                                             | 97                                  | 865                      | 1153     | 98                                    | 1202                                   |
|                          | 3    | 3rd floor | 3 BHK+2T(small)   | 671                                                             | 64                                  | 815                      | 1086     | 330                                   | 1251                                   |
|                          | 4    | 3rd floor | 3 BHK+2T(small)   | 670                                                             | 63                                  | 808                      | 1077     | 330                                   | 1242                                   |
|                          | 5    | 3rd floor | 3 BHK+2T          | 806                                                             | 110                                 | 1006                     | 1342     | 450                                   | 1566                                   |
|                          | 6    | 3rd floor | 3 BHK+2T          | 860                                                             | 109                                 | 1073                     | 1430     | 0                                     | 1430                                   |
|                          | 7    | 3rd floor | 2 BHK+2T          | 566                                                             | 54                                  | 691                      | 922      | 0                                     | 922                                    |
|                          | 8    | 3rd floor | 2 BHK+2T          | 565                                                             | 55                                  | 691                      | 922      | 0                                     | 922                                    |

# TOWER C AREA CHART (4th - 19th FLOOR)

|                 |            |            |                   | CARPET AREA                                                     |                                     | BUILT-UP     |                                   | TERRACE                               |                                           |
|-----------------|------------|------------|-------------------|-----------------------------------------------------------------|-------------------------------------|--------------|-----------------------------------|---------------------------------------|-------------------------------------------|
| TOWER NO.       | FLAT       | FLOOR      | APARTMENT<br>TYPE | (FLAT)                                                          | BALCONY +<br>UTILITY<br>AREA (SQFT) | AREA (SQFT.) | )                                 | TERNACE                               | BL FINAL SUPER<br>BUILT-UP<br>AREA(SQ.FT) |
|                 |            |            |                   | (WITHOUT<br>BALCONY BUT<br>INCLUDE C.B. AS<br>PER RERA) (SQFT.) |                                     |              | SUPER BUILT<br>UP AREA<br>(SQFT.) | 50%<br>CHARGEABL<br>E<br>AREA (SQFT.) |                                           |
|                 |            |            |                   |                                                                 |                                     |              |                                   |                                       |                                           |
|                 | 1          | TYPICAL    | 3 BHK+2T(small)   | 684                                                             | 96                                  | 865          | 1153                              | 0                                     | 1153                                      |
|                 | 2          | TYPICAL    | 3 BHK+2T(small)   | 683                                                             | 97                                  | 865          | 1153                              | 0                                     | 1153                                      |
| TOWER - C       | 3          | TYPICAL    | 3 BHK+2T(small)   | 671                                                             | 64                                  | 815          | 1086                              | 0                                     | 1086                                      |
| (4TH - 17TH     | 4          | TYPICAL    | 3 BHK+2T(small)   | 670                                                             | 63                                  | 808          | 1077                              | 0                                     | 1077                                      |
| FLOOR)          | 5          | TYPICAL    | 3 BHK+2T          | 806                                                             | 110                                 | 1006         | 1342                              | 0                                     | 1342                                      |
| FLOOR)          | 6          | TYPICAL    | 3 BHK+2T          | 860                                                             | 109                                 | 1073         | 1430                              | 0                                     | 1430                                      |
|                 | 7          | TYPICAL    | 2 BHK+2T          | 566                                                             | 54                                  | 691          | 922                               | 0                                     | 922                                       |
|                 | 8          | TYPICAL    | 2 BHK+2T          | 565                                                             | 55                                  | 691          | 922                               | 0                                     | 922                                       |
|                 |            |            |                   |                                                                 |                                     |              |                                   |                                       |                                           |
|                 | 1          | 18th Floor | 3 BHK+2T(small)   | 684                                                             | 96                                  | 865          | 1153                              | 0                                     | 1153                                      |
|                 | 2          | 18th Floor | 3 BHK+2T(small)   | 683                                                             | 97                                  | 865          | 1153                              | 0                                     | 1153                                      |
|                 | 3          | 18th Floor | 3 BHK+2T(small)   | 671                                                             | 64                                  | 815          | 1086                              | 0                                     | 1086                                      |
| TOWER - C       | 4          | 18th Floor | 3 BHK+2T(small)   | 670                                                             | 63                                  | 808          | 1077                              | 0                                     | 1077                                      |
| (18TH<br>FLOOR) | 5 (duplex) | 18th Floor | 4BHK+4T           | 1409                                                            | 134                                 | 1827         | 2436                              | 0                                     | 2436                                      |
| FLOOR)          | 6(duplex)  | 18th Floor | 4BHK+4T           | 1519                                                            | 134                                 | 1947         | 2596                              | 0                                     | 2596                                      |
|                 | 7          | 18th Floor | 2 BHK+2T          | 566                                                             | 54                                  | 691          | 922                               | 0                                     | 922                                       |
|                 | 8          | 18th Floor | 2 BHK+2T          | 565                                                             | 55                                  | 691          | 922                               | 0                                     | 922                                       |
|                 |            |            |                   |                                                                 |                                     |              |                                   |                                       |                                           |
| TOWER - C       | 1          | 19th Floor | 3 BHK+2T(small)   | 684                                                             | 96                                  | 865          | 1153                              | 0                                     | 1153                                      |
|                 | 2          | 19th Floor | 3 BHK+2T(small)   | 683                                                             | 97                                  | 865          | 1153                              | 0                                     | 1153                                      |
|                 | 3          | 19th Floor | 3 BHK+2T(small)   | 671                                                             | 64                                  | 815          | 1086                              | 0                                     | 1086                                      |
| (19TH<br>FLOOR) | 4          | 19th Floor | 3 BHK+2T(small)   | 670                                                             | 63                                  | 808          | 1077                              | 0                                     | 1077                                      |
| FLOOR)          | 7          | 19th Floor | 2 BHK+2T          | 566                                                             | 54                                  | 691          | 922                               | 0                                     | 922                                       |
|                 | 8          | 19th Floor | 2 BHK+2T          | 565                                                             | 55                                  | 691          | 922                               | 0                                     | 922                                       |