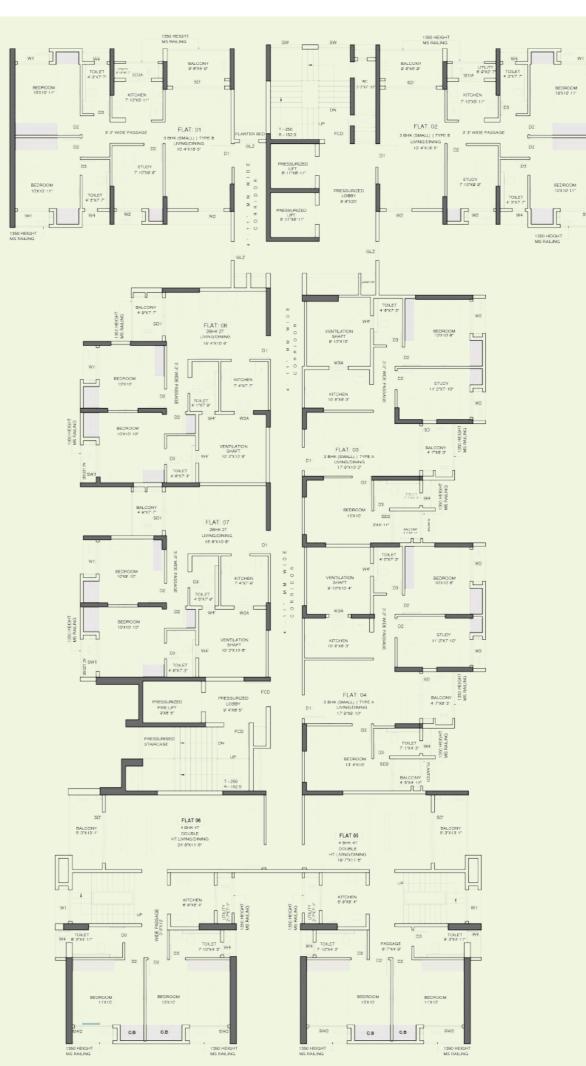

# **TOWER C** FIRST FLOOR PODIUM LEVEL

1=250

# 1-72

# TOWER C SECOND FLOOR PODIUM LEVEL

# TOWER C THIRD FLOOR PODIUM LEVEL