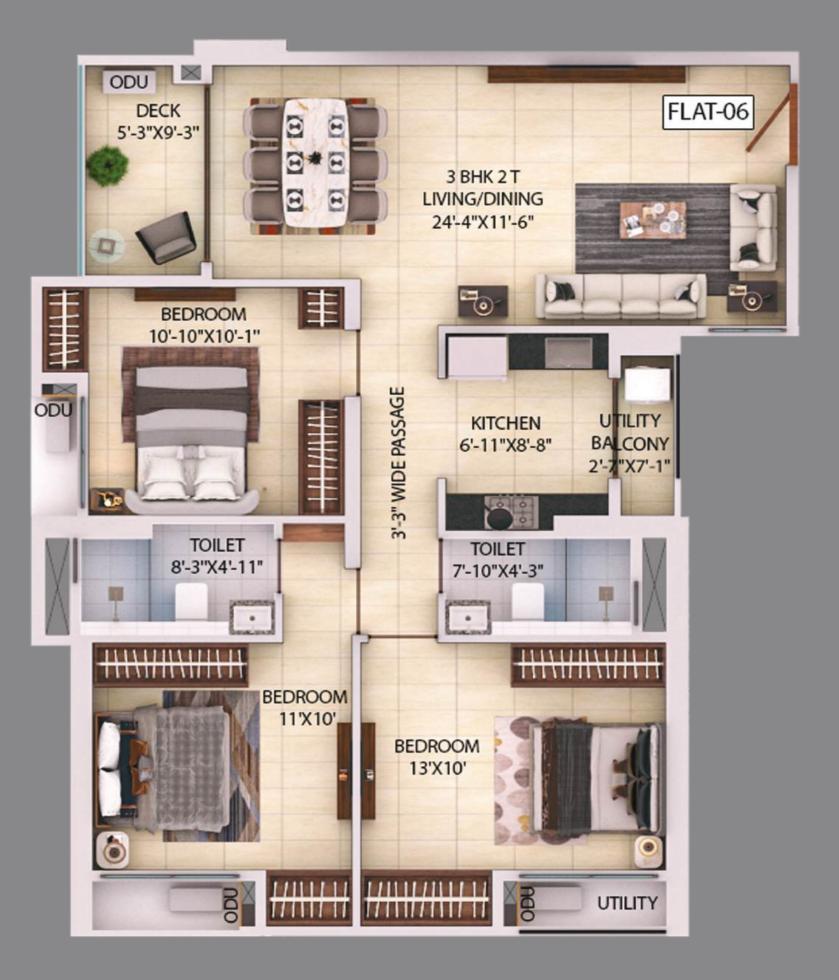

# TOWER C AREA CHART ( 1st - 3rd FLOOR)

|                          |      |           |                   | CARPET AREA<br>(FLAT)                                           |                                     | BUILT-UP<br>AREA (SQFT.) |          | TERRACE                               |                                        |
|--------------------------|------|-----------|-------------------|-----------------------------------------------------------------|-------------------------------------|--------------------------|----------|---------------------------------------|----------------------------------------|
| TOWER NO.                | FLAT | FLOOR     | APARTMENT<br>TYPE | (WITHOUT<br>BALCONY BUT<br>INCLUDE C.B. AS<br>PER RERA) (SQFT.) | BALCONY +<br>UTILITY<br>AREA (SQFT) | FLAT                     | (SQF 1.) | 50%<br>CHARGEABL<br>E<br>AREA (SQFT.) | FINAL SUPER<br>BUILT-UP<br>AREA(SQ.FT) |
|                          | 1    | 1st Floor | 3 BHK+2T(small)   | 678                                                             | 96                                  | 865                      | 1153     | 333                                   | 1320                                   |
| TOWER - C                | 6    | 1st Floor | 3 BHK+2T          | 860                                                             | 109                                 | 1077                     | 1436     | 1248                                  | 2061                                   |
| (1ST FLOOR)              | 7    | 1st Floor | 2 BHK+2T          | 563                                                             | 54                                  | 691                      | 922      | 471                                   | 1157                                   |
|                          | 8    | 1st Floor | 2 BHK+2T          | 555                                                             | 55                                  | 691                      | 922      | 370                                   | 1106                                   |
|                          |      |           |                   |                                                                 |                                     |                          |          |                                       |                                        |
|                          | 1    | 2nd Floor | 3 BHK+2T(small)   | 678                                                             | 96                                  | 865                      | 1153     | 0                                     | 1153                                   |
| TOWER - C                | 6    | 2nd Floor | 3 BHK+2T          | 860                                                             | 109                                 | 1077                     | 1436     | 0                                     | 1436                                   |
| (2ND FLOOR)              | 7    | 2nd Floor | 2 BHK+2T          | 563                                                             | 54                                  | 691                      | 922      | 0                                     | 922                                    |
|                          | 8    | 2nd Floor | 2 BHK+2T          | 555                                                             | 55                                  | 691                      | 922      | 0                                     | 922                                    |
|                          |      |           |                   |                                                                 |                                     |                          |          |                                       |                                        |
| TOWER - C<br>(3RD FLOOR) | 1    | 3rd floor | 3 BHK+2T(small)   | 684                                                             | 96                                  | 865                      | 1153     | 0                                     | 1153                                   |
|                          | 2    | 3rd floor | 3 BHK+2T(small)   | 683                                                             | 97                                  | 865                      | 1153     | 98                                    | 1202                                   |
|                          | 3    | 3rd floor | 3 BHK+2T(small)   | 671                                                             | 64                                  | 815                      | 1086     | 330                                   | 1251                                   |
|                          | 4    | 3rd floor | 3 BHK+2T(small)   | 670                                                             | 63                                  | 808                      | 1077     | 330                                   | 1242                                   |
|                          | 5    | 3rd floor | 3 BHK+2T          | 806                                                             | 110                                 | 1006                     | 1342     | 450                                   | 1566                                   |
|                          | 6    | 3rd floor | 3 BHK+2T          | 860                                                             | 109                                 | 1073                     | 1430     | 0                                     | 1430                                   |
|                          | 7    | 3rd floor | 2 BHK+2T          | 566                                                             | 54                                  | 691                      | 922      | 0                                     | 922                                    |
|                          | 8    | 3rd floor | 2 BHK+2T          | 565                                                             | 55                                  | 691                      | 922      | 0                                     | 922                                    |

# TOWER C AREA CHART (4th - 19th FLOOR)

|                 |            |            |                   | CARPET AREA                                                     |                                     | BUILT-UP     |                                   | TERRACE                               |                                           |
|-----------------|------------|------------|-------------------|-----------------------------------------------------------------|-------------------------------------|--------------|-----------------------------------|---------------------------------------|-------------------------------------------|
| TOWER NO.       | FLAT       | FLOOR      | APARTMENT<br>TYPE | (FLAT)                                                          | BALCONY +<br>UTILITY<br>AREA (SQFT) | AREA (SQFT.) | )                                 | TERNACE                               | BL FINAL SUPER<br>BUILT-UP<br>AREA(SQ.FT) |
|                 |            |            |                   | (WITHOUT<br>BALCONY BUT<br>INCLUDE C.B. AS<br>PER RERA) (SQFT.) |                                     |              | SUPER BUILT<br>UP AREA<br>(SQFT.) | 50%<br>CHARGEABL<br>E<br>AREA (SQFT.) |                                           |
|                 |            |            |                   |                                                                 |                                     |              |                                   |                                       |                                           |
|                 | 1          | TYPICAL    | 3 BHK+2T(small)   | 684                                                             | 96                                  | 865          | 1153                              | 0                                     | 1153                                      |
|                 | 2          | TYPICAL    | 3 BHK+2T(small)   | 683                                                             | 97                                  | 865          | 1153                              | 0                                     | 1153                                      |
| TOWER - C       | 3          | TYPICAL    | 3 BHK+2T(small)   | 671                                                             | 64                                  | 815          | 1086                              | 0                                     | 1086                                      |
| (4TH - 17TH     | 4          | TYPICAL    | 3 BHK+2T(small)   | 670                                                             | 63                                  | 808          | 1077                              | 0                                     | 1077                                      |
| FLOOR)          | 5          | TYPICAL    | 3 BHK+2T          | 806                                                             | 110                                 | 1006         | 1342                              | 0                                     | 1342                                      |
| FLOOR)          | 6          | TYPICAL    | 3 BHK+2T          | 860                                                             | 109                                 | 1073         | 1430                              | 0                                     | 1430                                      |
|                 | 7          | TYPICAL    | 2 BHK+2T          | 566                                                             | 54                                  | 691          | 922                               | 0                                     | 922                                       |
|                 | 8          | TYPICAL    | 2 BHK+2T          | 565                                                             | 55                                  | 691          | 922                               | 0                                     | 922                                       |
|                 |            |            |                   |                                                                 |                                     |              |                                   |                                       |                                           |
|                 | 1          | 18th Floor | 3 BHK+2T(small)   | 684                                                             | 96                                  | 865          | 1153                              | 0                                     | 1153                                      |
|                 | 2          | 18th Floor | 3 BHK+2T(small)   | 683                                                             | 97                                  | 865          | 1153                              | 0                                     | 1153                                      |
|                 | 3          | 18th Floor | 3 BHK+2T(small)   | 671                                                             | 64                                  | 815          | 1086                              | 0                                     | 1086                                      |
| TOWER - C       | 4          | 18th Floor | 3 BHK+2T(small)   | 670                                                             | 63                                  | 808          | 1077                              | 0                                     | 1077                                      |
| (18TH<br>FLOOR) | 5 (duplex) | 18th Floor | 4BHK+4T           | 1409                                                            | 134                                 | 1827         | 2436                              | 0                                     | 2436                                      |
| FLOOR)          | 6(duplex)  | 18th Floor | 4BHK+4T           | 1519                                                            | 134                                 | 1947         | 2596                              | 0                                     | 2596                                      |
|                 | 7          | 18th Floor | 2 BHK+2T          | 566                                                             | 54                                  | 691          | 922                               | 0                                     | 922                                       |
|                 | 8          | 18th Floor | 2 BHK+2T          | 565                                                             | 55                                  | 691          | 922                               | 0                                     | 922                                       |
|                 |            |            |                   |                                                                 |                                     |              |                                   |                                       |                                           |
| TOWER - C       | 1          | 19th Floor | 3 BHK+2T(small)   | 684                                                             | 96                                  | 865          | 1153                              | 0                                     | 1153                                      |
|                 | 2          | 19th Floor | 3 BHK+2T(small)   | 683                                                             | 97                                  | 865          | 1153                              | 0                                     | 1153                                      |
|                 | 3          | 19th Floor | 3 BHK+2T(small)   | 671                                                             | 64                                  | 815          | 1086                              | 0                                     | 1086                                      |
| (19TH<br>FLOOR) | 4          | 19th Floor | 3 BHK+2T(small)   | 670                                                             | 63                                  | 808          | 1077                              | 0                                     | 1077                                      |
| FLOOR)          | 7          | 19th Floor | 2 BHK+2T          | 566                                                             | 54                                  | 691          | 922                               | 0                                     | 922                                       |
|                 | 8          | 19th Floor | 2 BHK+2T          | 565                                                             | 55                                  | 691          | 922                               | 0                                     | 922                                       |