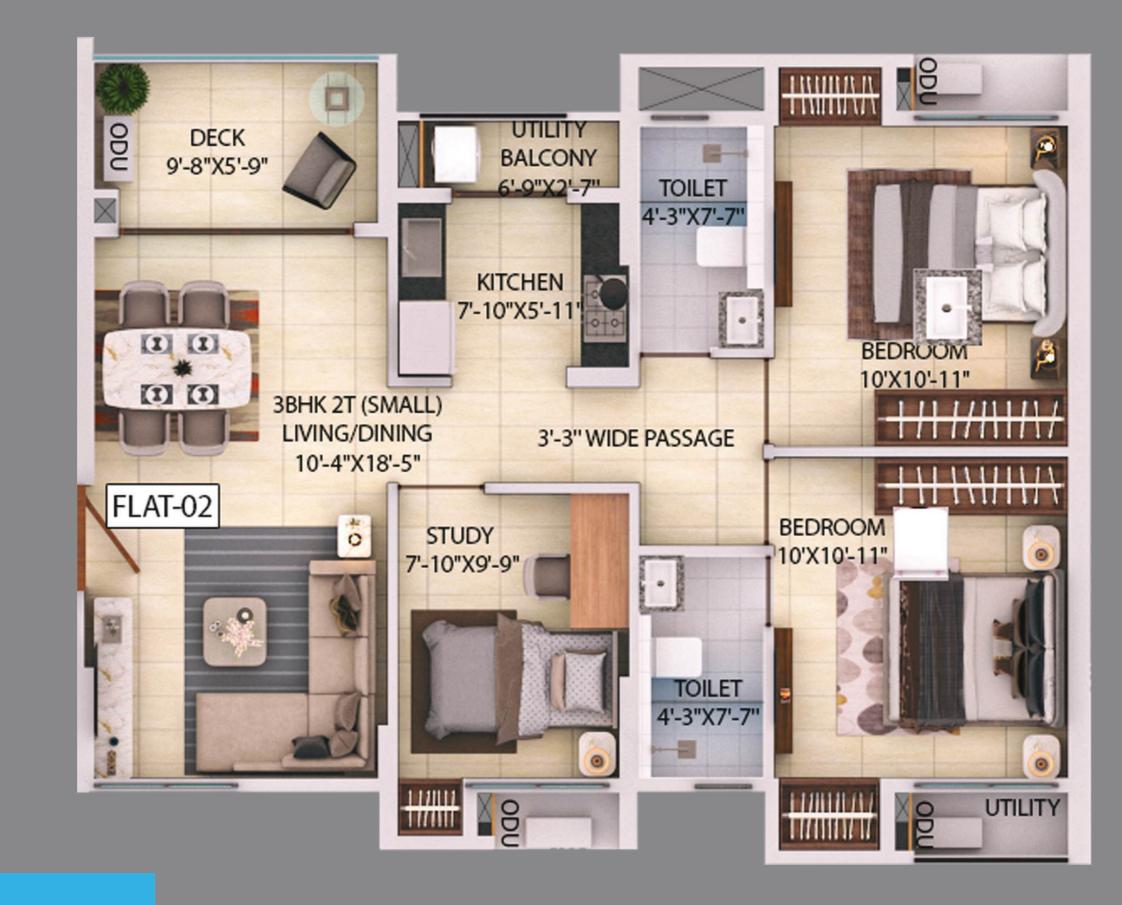

# TOWER C AREA CHART ( 1st - 3rd FLOOR)

|                          |      |           |                   | CARPET AREA<br>(FLAT)                                           |                                     | BUILT-UP<br>AREA (SQFT.) |          | TERRACE                               |                                        |
|--------------------------|------|-----------|-------------------|-----------------------------------------------------------------|-------------------------------------|--------------------------|----------|---------------------------------------|----------------------------------------|
| TOWER NO.                | FLAT | FLOOR     | APARTMENT<br>TYPE | (WITHOUT<br>BALCONY BUT<br>INCLUDE C.B. AS<br>PER RERA) (SQFT.) | BALCONY +<br>UTILITY<br>AREA (SQFT) | FLAT                     | (SQF 1.) | 50%<br>CHARGEABL<br>E<br>AREA (SQFT.) | FINAL SUPER<br>BUILT-UP<br>AREA(SQ.FT) |
|                          | 1    | 1st Floor | 3 BHK+2T(small)   | 678                                                             | 96                                  | 865                      | 1153     | 333                                   | 1320                                   |
| TOWER - C                | 6    | 1st Floor | 3 BHK+2T          | 860                                                             | 109                                 | 1077                     | 1436     | 1248                                  | 2061                                   |
| (1ST FLOOR)              | 7    | 1st Floor | 2 BHK+2T          | 563                                                             | 54                                  | 691                      | 922      | 471                                   | 1157                                   |
|                          | 8    | 1st Floor | 2 BHK+2T          | 555                                                             | 55                                  | 691                      | 922      | 370                                   | 1106                                   |
|                          |      |           |                   |                                                                 |                                     |                          |          |                                       |                                        |
|                          | 1    | 2nd Floor | 3 BHK+2T(small)   | 678                                                             | 96                                  | 865                      | 1153     | 0                                     | 1153                                   |
| TOWER - C                | 6    | 2nd Floor | 3 BHK+2T          | 860                                                             | 109                                 | 1077                     | 1436     | 0                                     | 1436                                   |
| (2ND FLOOR)              | 7    | 2nd Floor | 2 BHK+2T          | 563                                                             | 54                                  | 691                      | 922      | 0                                     | 922                                    |
|                          | 8    | 2nd Floor | 2 BHK+2T          | 555                                                             | 55                                  | 691                      | 922      | 0                                     | 922                                    |
|                          |      |           |                   |                                                                 |                                     |                          |          |                                       |                                        |
| TOWER - C<br>(3RD FLOOR) | 1    | 3rd floor | 3 BHK+2T(small)   | 684                                                             | 96                                  | 865                      | 1153     | 0                                     | 1153                                   |
|                          | 2    | 3rd floor | 3 BHK+2T(small)   | 683                                                             | 97                                  | 865                      | 1153     | 98                                    | 1202                                   |
|                          | 3    | 3rd floor | 3 BHK+2T(small)   | 671                                                             | 64                                  | 815                      | 1086     | 330                                   | 1251                                   |
|                          | 4    | 3rd floor | 3 BHK+2T(small)   | 670                                                             | 63                                  | 808                      | 1077     | 330                                   | 1242                                   |
|                          | 5    | 3rd floor | 3 BHK+2T          | 806                                                             | 110                                 | 1006                     | 1342     | 450                                   | 1566                                   |
|                          | 6    | 3rd floor | 3 BHK+2T          | 860                                                             | 109                                 | 1073                     | 1430     | 0                                     | 1430                                   |
|                          | 7    | 3rd floor | 2 BHK+2T          | 566                                                             | 54                                  | 691                      | 922      | 0                                     | 922                                    |
|                          | 8    | 3rd floor | 2 BHK+2T          | 565                                                             | 55                                  | 691                      | 922      | 0                                     | 922                                    |

# TOWER C AREA CHART (4th - 19th FLOOR)

|                 |            |            |                   | CARPET AREA                                                     |                                     | BUILT-UP     |                                   | TERRACE                               |                                           |
|-----------------|------------|------------|-------------------|-----------------------------------------------------------------|-------------------------------------|--------------|-----------------------------------|---------------------------------------|-------------------------------------------|
| TOWER NO.       | FLAT       | FLOOR      | APARTMENT<br>TYPE | (FLAT)                                                          | BALCONY +<br>UTILITY<br>AREA (SQFT) | AREA (SQFT.) | )                                 | TERNACE                               | BL FINAL SUPER<br>BUILT-UP<br>AREA(SQ.FT) |
|                 |            |            |                   | (WITHOUT<br>BALCONY BUT<br>INCLUDE C.B. AS<br>PER RERA) (SQFT.) |                                     |              | SUPER BUILT<br>UP AREA<br>(SQFT.) | 50%<br>CHARGEABL<br>E<br>AREA (SQFT.) |                                           |
|                 |            |            |                   |                                                                 |                                     |              |                                   |                                       |                                           |
|                 | 1          | TYPICAL    | 3 BHK+2T(small)   | 684                                                             | 96                                  | 865          | 1153                              | 0                                     | 1153                                      |
|                 | 2          | TYPICAL    | 3 BHK+2T(small)   | 683                                                             | 97                                  | 865          | 1153                              | 0                                     | 1153                                      |
| TOWER - C       | 3          | TYPICAL    | 3 BHK+2T(small)   | 671                                                             | 64                                  | 815          | 1086                              | 0                                     | 1086                                      |
| (4TH - 17TH     | 4          | TYPICAL    | 3 BHK+2T(small)   | 670                                                             | 63                                  | 808          | 1077                              | 0                                     | 1077                                      |
| FLOOR)          | 5          | TYPICAL    | 3 BHK+2T          | 806                                                             | 110                                 | 1006         | 1342                              | 0                                     | 1342                                      |
| FLOOR)          | 6          | TYPICAL    | 3 BHK+2T          | 860                                                             | 109                                 | 1073         | 1430                              | 0                                     | 1430                                      |
|                 | 7          | TYPICAL    | 2 BHK+2T          | 566                                                             | 54                                  | 691          | 922                               | 0                                     | 922                                       |
|                 | 8          | TYPICAL    | 2 BHK+2T          | 565                                                             | 55                                  | 691          | 922                               | 0                                     | 922                                       |
|                 |            |            |                   |                                                                 |                                     |              |                                   |                                       |                                           |
|                 | 1          | 18th Floor | 3 BHK+2T(small)   | 684                                                             | 96                                  | 865          | 1153                              | 0                                     | 1153                                      |
|                 | 2          | 18th Floor | 3 BHK+2T(small)   | 683                                                             | 97                                  | 865          | 1153                              | 0                                     | 1153                                      |
|                 | 3          | 18th Floor | 3 BHK+2T(small)   | 671                                                             | 64                                  | 815          | 1086                              | 0                                     | 1086                                      |
| TOWER - C       | 4          | 18th Floor | 3 BHK+2T(small)   | 670                                                             | 63                                  | 808          | 1077                              | 0                                     | 1077                                      |
| (18TH<br>FLOOR) | 5 (duplex) | 18th Floor | 4BHK+4T           | 1409                                                            | 134                                 | 1827         | 2436                              | 0                                     | 2436                                      |
| FLOOR)          | 6(duplex)  | 18th Floor | 4BHK+4T           | 1519                                                            | 134                                 | 1947         | 2596                              | 0                                     | 2596                                      |
|                 | 7          | 18th Floor | 2 BHK+2T          | 566                                                             | 54                                  | 691          | 922                               | 0                                     | 922                                       |
|                 | 8          | 18th Floor | 2 BHK+2T          | 565                                                             | 55                                  | 691          | 922                               | 0                                     | 922                                       |
|                 |            |            |                   |                                                                 |                                     |              |                                   |                                       |                                           |
| TOWER - C       | 1          | 19th Floor | 3 BHK+2T(small)   | 684                                                             | 96                                  | 865          | 1153                              | 0                                     | 1153                                      |
|                 | 2          | 19th Floor | 3 BHK+2T(small)   | 683                                                             | 97                                  | 865          | 1153                              | 0                                     | 1153                                      |
|                 | 3          | 19th Floor | 3 BHK+2T(small)   | 671                                                             | 64                                  | 815          | 1086                              | 0                                     | 1086                                      |
| (19TH<br>FLOOR) | 4          | 19th Floor | 3 BHK+2T(small)   | 670                                                             | 63                                  | 808          | 1077                              | 0                                     | 1077                                      |
| FLOOR)          | 7          | 19th Floor | 2 BHK+2T          | 566                                                             | 54                                  | 691          | 922                               | 0                                     | 922                                       |
|                 | 8          | 19th Floor | 2 BHK+2T          | 565                                                             | 55                                  | 691          | 922                               | 0                                     | 922                                       |