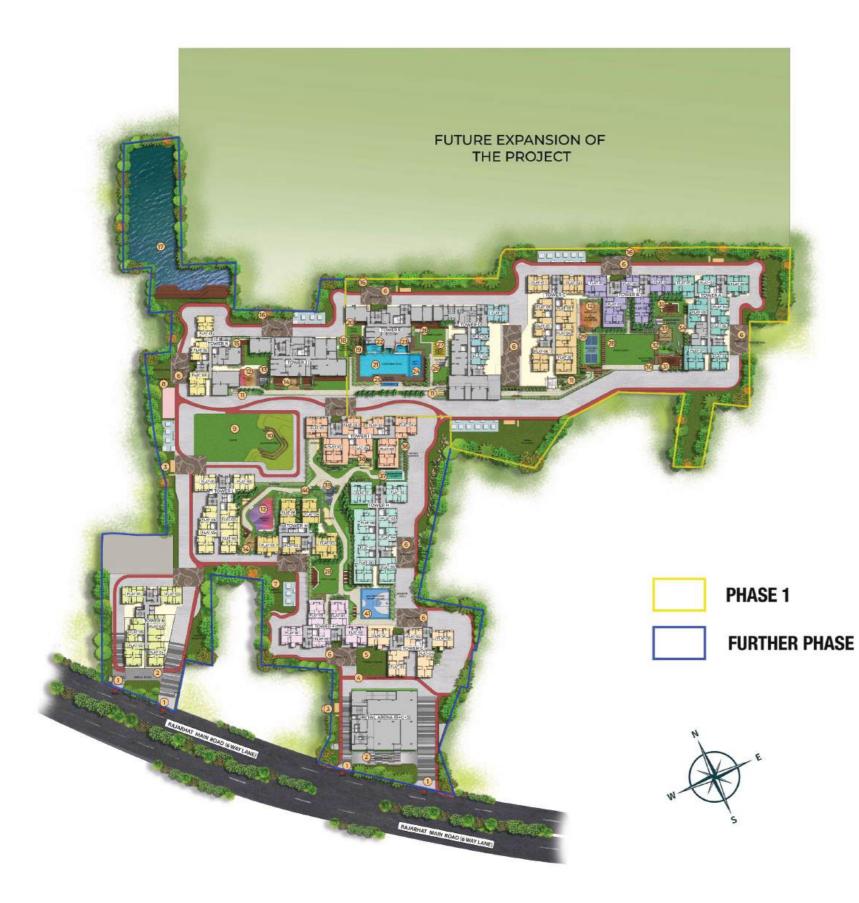

## LEGENDS

1.Entry/Exit 2.Arrival plaza 3.Space For DG 4.Jogging Track 5.Forest Cabana 6.Drop Off 7.Dense Planting 8.Stamp Path 9.Lawn 10.Amphitheatre 11.Senior Citizen Corner 12.Kid's Play Area 13.Outdoor Fitness Gym 14.Sandpit 15.Barbecue Area 16.Feature Wall 17.Water Body 18.Hammock Garden And Topiaries 19.Reflexology Pathway 20.Yoga Lawn 21.Swimming Pool

# **MASTER PLAN**

22.Aqua Gym 23.Jacuzzi 24.Kid's Pool 25.Pool Deck 26.Outdoor Fitness Gym 27.Adda Zone 28.Party Lawn 29. Pickle Ball Court 30.Sculpture Court 31.Look- Out Covered Deck 32.Flower Bed 33.Stage And Stargazing 34.Amphitheatre Seating 35.Silent Zone 36.Herbal Garden 37.Badminton Court 38.Bonfire With Seating **39.Fitness Zone** 40.Healing Garden 41.Multipurpose Sports Court 42. Day care creche