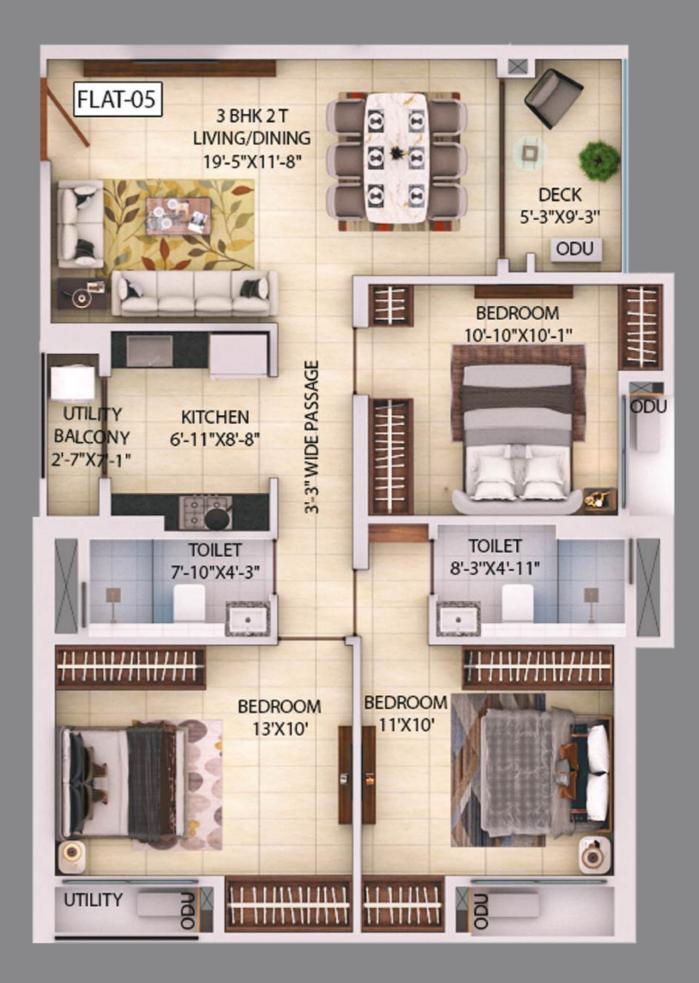

# TOWER C AREA CHART (4th - 19th FLOOR)

|                 |            |            |                   | CARPET AREA                                                     |                                     | BUILT-UP     |                                   | TERRACE                               |                                           |
|-----------------|------------|------------|-------------------|-----------------------------------------------------------------|-------------------------------------|--------------|-----------------------------------|---------------------------------------|-------------------------------------------|
| TOWER NO.       | FLAT       | FLOOR      | APARTMENT<br>TYPE | (FLAT)                                                          | BALCONY +<br>UTILITY<br>AREA (SQFT) | AREA (SQFT.) | )                                 | TERNACE                               | BL FINAL SUPER<br>BUILT-UP<br>AREA(SQ.FT) |
|                 |            |            |                   | (WITHOUT<br>BALCONY BUT<br>INCLUDE C.B. AS<br>PER RERA) (SQFT.) |                                     |              | SUPER BUILT<br>UP AREA<br>(SQFT.) | 50%<br>CHARGEABL<br>E<br>AREA (SQFT.) |                                           |
|                 |            |            |                   |                                                                 |                                     |              |                                   |                                       |                                           |
|                 | 1          | TYPICAL    | 3 BHK+2T(small)   | 684                                                             | 96                                  | 865          | 1153                              | 0                                     | 1153                                      |
|                 | 2          | TYPICAL    | 3 BHK+2T(small)   | 683                                                             | 97                                  | 865          | 1153                              | 0                                     | 1153                                      |
| TOWER - C       | 3          | TYPICAL    | 3 BHK+2T(small)   | 671                                                             | 64                                  | 815          | 1086                              | 0                                     | 1086                                      |
| (4TH - 17TH     | 4          | TYPICAL    | 3 BHK+2T(small)   | 670                                                             | 63                                  | 808          | 1077                              | 0                                     | 1077                                      |
| FLOOR)          | 5          | TYPICAL    | 3 BHK+2T          | 806                                                             | 110                                 | 1006         | 1342                              | 0                                     | 1342                                      |
| FLOOR)          | 6          | TYPICAL    | 3 BHK+2T          | 860                                                             | 109                                 | 1073         | 1430                              | 0                                     | 1430                                      |
|                 | 7          | TYPICAL    | 2 BHK+2T          | 566                                                             | 54                                  | 691          | 922                               | 0                                     | 922                                       |
|                 | 8          | TYPICAL    | 2 BHK+2T          | 565                                                             | 55                                  | 691          | 922                               | 0                                     | 922                                       |
|                 |            |            |                   |                                                                 |                                     |              |                                   |                                       |                                           |
|                 | 1          | 18th Floor | 3 BHK+2T(small)   | 684                                                             | 96                                  | 865          | 1153                              | 0                                     | 1153                                      |
|                 | 2          | 18th Floor | 3 BHK+2T(small)   | 683                                                             | 97                                  | 865          | 1153                              | 0                                     | 1153                                      |
|                 | 3          | 18th Floor | 3 BHK+2T(small)   | 671                                                             | 64                                  | 815          | 1086                              | 0                                     | 1086                                      |
| TOWER - C       | 4          | 18th Floor | 3 BHK+2T(small)   | 670                                                             | 63                                  | 808          | 1077                              | 0                                     | 1077                                      |
| (18TH<br>FLOOR) | 5 (duplex) | 18th Floor | 4BHK+4T           | 1409                                                            | 134                                 | 1827         | 2436                              | 0                                     | 2436                                      |
| FLOOR)          | 6(duplex)  | 18th Floor | 4BHK+4T           | 1519                                                            | 134                                 | 1947         | 2596                              | 0                                     | 2596                                      |
|                 | 7          | 18th Floor | 2 BHK+2T          | 566                                                             | 54                                  | 691          | 922                               | 0                                     | 922                                       |
|                 | 8          | 18th Floor | 2 BHK+2T          | 565                                                             | 55                                  | 691          | 922                               | 0                                     | 922                                       |
|                 |            |            |                   |                                                                 |                                     |              |                                   |                                       |                                           |
| TOWER - C       | 1          | 19th Floor | 3 BHK+2T(small)   | 684                                                             | 96                                  | 865          | 1153                              | 0                                     | 1153                                      |
|                 | 2          | 19th Floor | 3 BHK+2T(small)   | 683                                                             | 97                                  | 865          | 1153                              | 0                                     | 1153                                      |
|                 | 3          | 19th Floor | 3 BHK+2T(small)   | 671                                                             | 64                                  | 815          | 1086                              | 0                                     | 1086                                      |
| (19TH<br>FLOOR) | 4          | 19th Floor | 3 BHK+2T(small)   | 670                                                             | 63                                  | 808          | 1077                              | 0                                     | 1077                                      |
| FLOOR)          | 7          | 19th Floor | 2 BHK+2T          | 566                                                             | 54                                  | 691          | 922                               | 0                                     | 922                                       |
|                 | 8          | 19th Floor | 2 BHK+2T          | 565                                                             | 55                                  | 691          | 922                               | 0                                     | 922                                       |