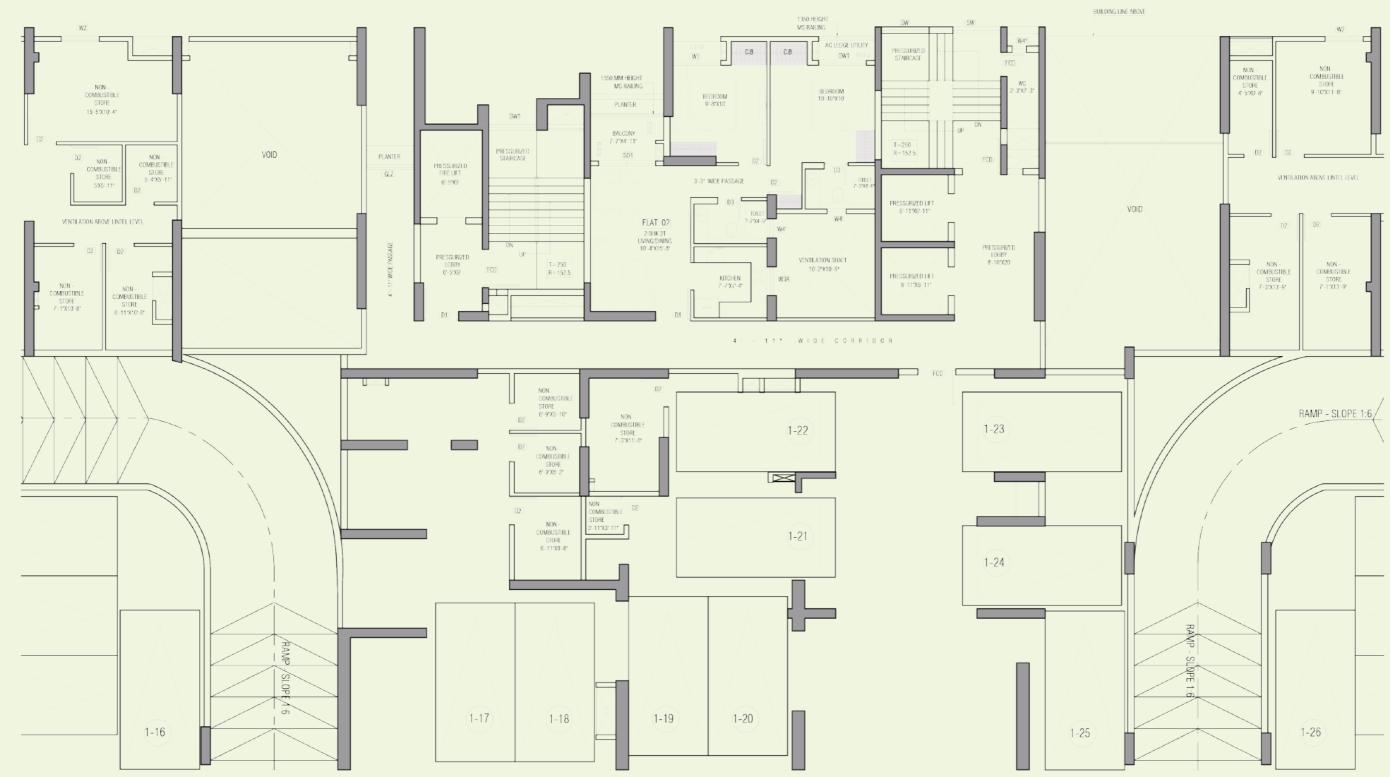

### **TOWER B** FIRST FLOOR PODIUM LEVEL

13 FT WIDE DRIVEWAY

### TOWER B SECOND FLOOR PODIUM LEVEL

13 FT W I D E D R I V E W A Y

## TOWER B THIRD FLOOR PODIUM LEVEL