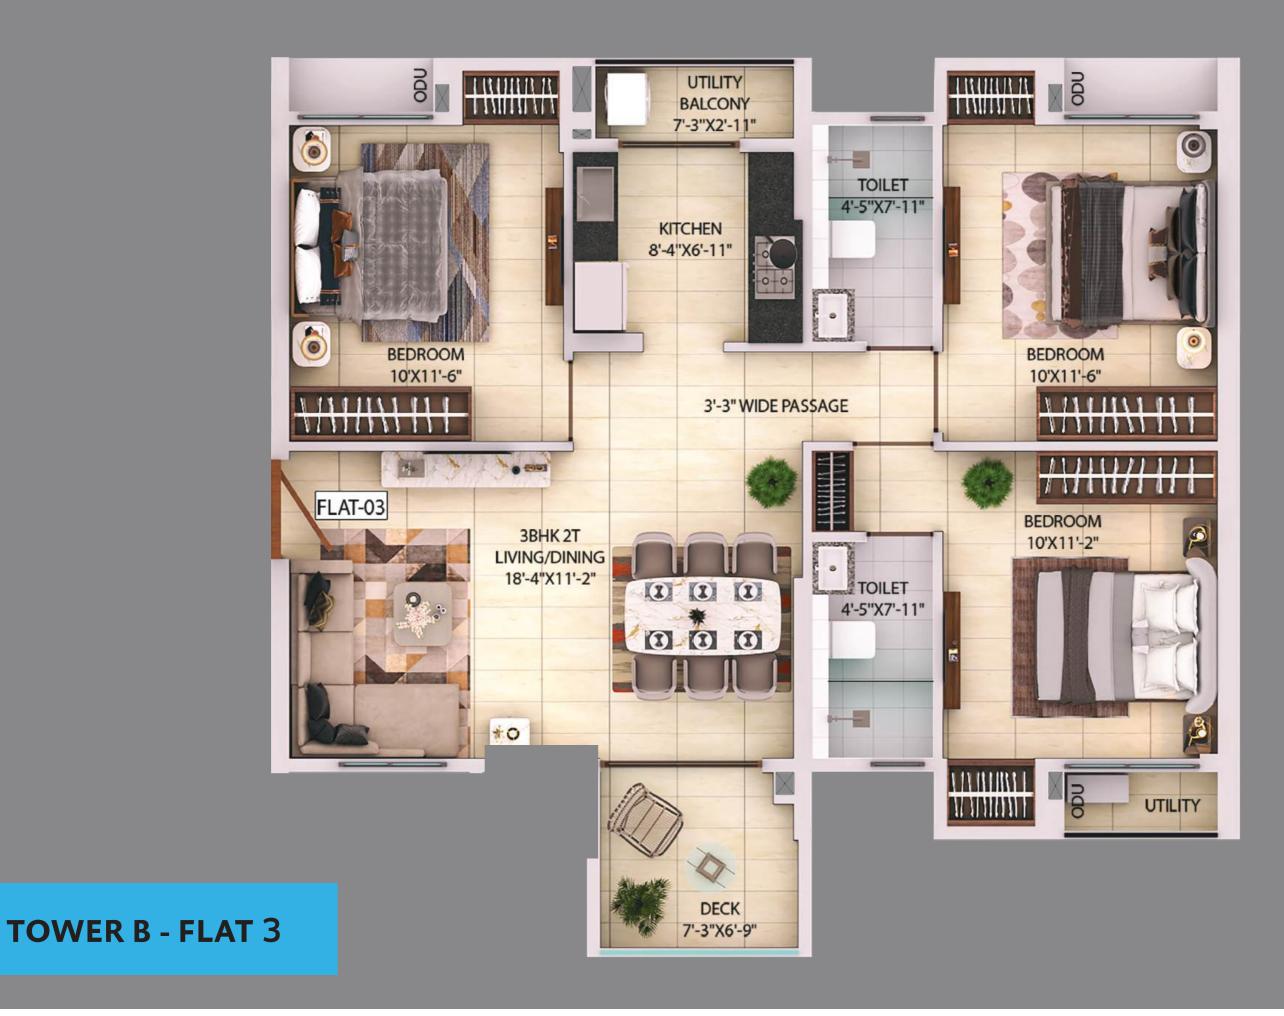

## **TOWER B - AREA CHART**

| TOWER NO.                          | FLAT | FLOOR     | APARTMENT TYPE | CARPET AREA<br>(FLAT)<br>(WITHOUT<br>BALCONY BUT<br>INCLUDE C.B. AS<br>PER RERA) (SQFT.) | BALCONY +<br>UTILITY AREA<br>(SQFT) | BUILT-UP<br>AREA (SQFT.)<br>FLAT | SUPER BUILT UP<br>AREA (SQFT.) | TERRACE<br>50%<br>CHARGEABLE<br>AREA (SQFT.) | FINAL SUPER<br>BUILT-UP<br>AREA(SQ.FT) |
|------------------------------------|------|-----------|----------------|------------------------------------------------------------------------------------------|-------------------------------------|----------------------------------|--------------------------------|----------------------------------------------|----------------------------------------|
|                                    |      |           |                |                                                                                          |                                     |                                  |                                |                                              |                                        |
| TOWER - B<br>(1ST FLOOR)           | 2    | 1st floor | 2 BHK+2T       | 558                                                                                      | 56                                  | 696                              | 929                            | 0                                            | 929                                    |
|                                    |      |           |                |                                                                                          |                                     |                                  |                                |                                              |                                        |
| TOWER - B<br>(2ND FLOOR)           | 2    | 2nd Floor | 2 BHK+2T       | 558                                                                                      | 56                                  | 696                              | 929                            | 0                                            | 929                                    |
|                                    |      |           |                |                                                                                          |                                     |                                  |                                |                                              |                                        |
| TOWER - B<br>(3RD FLOOR)           | 1    | 3rd floor | 3 BHK+2T       | 776                                                                                      | 95                                  | 962                              | 1282                           | 79                                           | 1362                                   |
|                                    | 2    | 3rd floor | 2 BHK+2T       | 562                                                                                      | 56                                  | 694                              | 926                            | 0                                            | 926                                    |
|                                    | 3    | 3rd floor | 3 BHK+2T       | 775                                                                                      | 95                                  | 962                              | 1282                           | 97                                           | 1379                                   |
|                                    | 4    | 3rd floor | 3 BHK+3T       | 865                                                                                      | 129                                 | 1103                             | 1470                           | 291                                          | 1761                                   |
|                                    | 5    | 3rd floor | 3 BHK+3T       | 995                                                                                      | 119                                 | 1237                             | 1649                           | 216                                          | 1865                                   |
| TOWER - B<br>(4TH - 18TH<br>FLOOR) | 1    | TYPICAL   | 3 BHK+2T       | 776                                                                                      | 95                                  | 962                              | 1282                           | 0                                            | 1282                                   |
|                                    | 2    | TYPICAL   | 2 BHK+2T       | 562                                                                                      | 56                                  | 694                              | 926                            | 0                                            | 926                                    |
|                                    | 3    | TYPICAL   | 3 BHK+2T       | 775                                                                                      | 95                                  | 962                              | 1282                           | 0                                            | 1282                                   |
|                                    | 4    | TYPICAL   | 3 BHK+3T       | 865                                                                                      | 129                                 | 1103                             | 1470                           | 0                                            | 1470                                   |
|                                    | 5    | TYPICAL   | 3 BHK+3T       | 995                                                                                      | 119                                 | 1237                             | 1649                           | 0                                            | 1649                                   |