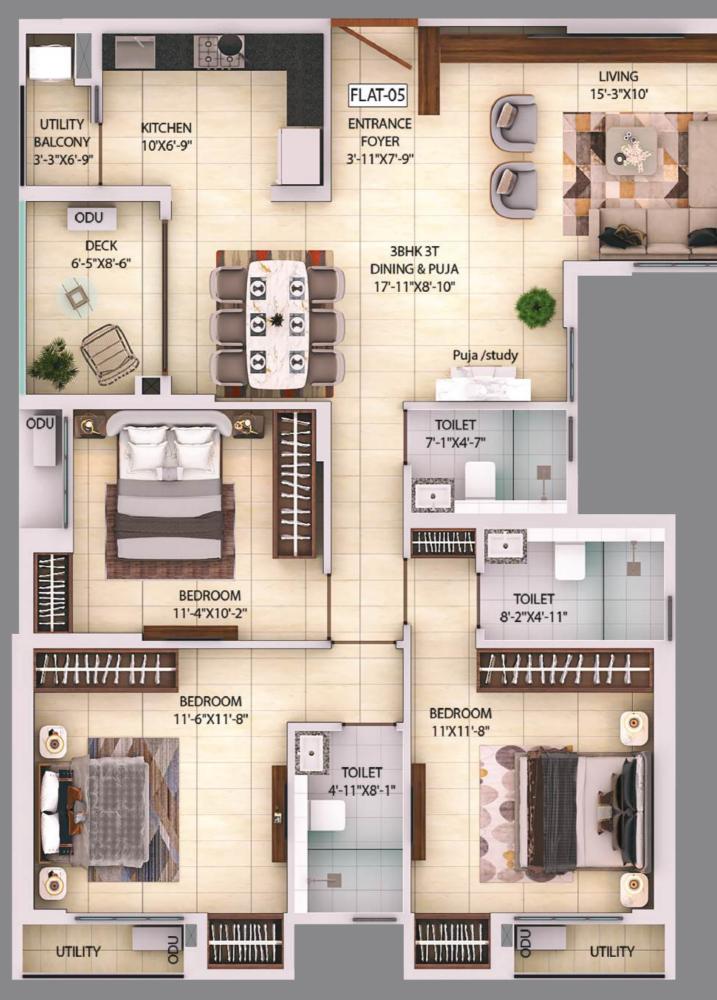

## **TOWER B - AREA CHART**

| TOWER NO.                          | FLAT | FLOOR     | APARTMENT TYPE | CARPET AREA<br>(FLAT)<br>(WITHOUT<br>BALCONY BUT<br>INCLUDE C.B. AS<br>PER RERA) (SQFT.) | BALCONY +<br>UTILITY AREA<br>(SQFT) | BUILT-UP<br>AREA (SQFT.)<br>FLAT | SUPER BUILT UP<br>AREA (SQFT.) | TERRACE<br>50%<br>CHARGEABLE<br>AREA (SQFT.) | FINAL SUPER<br>BUILT-UP<br>AREA(SQ.FT) |
|------------------------------------|------|-----------|----------------|------------------------------------------------------------------------------------------|-------------------------------------|----------------------------------|--------------------------------|----------------------------------------------|----------------------------------------|
|                                    |      |           |                |                                                                                          |                                     |                                  |                                |                                              |                                        |
| TOWER - B<br>(1ST FLOOR)           | 2    | 1st floor | 2 BHK+2T       | 558                                                                                      | 56                                  | 696                              | 929                            | 0                                            | 929                                    |
|                                    |      |           |                |                                                                                          |                                     |                                  |                                |                                              |                                        |
| TOWER - B<br>(2ND FLOOR)           | 2    | 2nd Floor | 2 BHK+2T       | 558                                                                                      | 56                                  | 696                              | 929                            | 0                                            | 929                                    |
|                                    |      |           |                |                                                                                          |                                     |                                  |                                |                                              |                                        |
| TOWER - B<br>(3RD FLOOR)           | 1    | 3rd floor | 3 BHK+2T       | 776                                                                                      | 95                                  | 962                              | 1282                           | 79                                           | 1362                                   |
|                                    | 2    | 3rd floor | 2 BHK+2T       | 562                                                                                      | 56                                  | 694                              | 926                            | 0                                            | 926                                    |
|                                    | 3    | 3rd floor | 3 BHK+2T       | 775                                                                                      | 95                                  | 962                              | 1282                           | 97                                           | 1379                                   |
|                                    | 4    | 3rd floor | 3 BHK+3T       | 865                                                                                      | 129                                 | 1103                             | 1470                           | 291                                          | 1761                                   |
|                                    | 5    | 3rd floor | 3 BHK+3T       | 995                                                                                      | 119                                 | 1237                             | 1649                           | 216                                          | 1865                                   |
| TOWER - B<br>(4TH - 18TH<br>FLOOR) | 1    | TYPICAL   | 3 BHK+2T       | 776                                                                                      | 95                                  | 962                              | 1282                           | 0                                            | 1282                                   |
|                                    | 2    | TYPICAL   | 2 BHK+2T       | 562                                                                                      | 56                                  | 694                              | 926                            | 0                                            | 926                                    |
|                                    | 3    | TYPICAL   | 3 BHK+2T       | 775                                                                                      | 95                                  | 962                              | 1282                           | 0                                            | 1282                                   |
|                                    | 4    | TYPICAL   | 3 BHK+3T       | 865                                                                                      | 129                                 | 1103                             | 1470                           | 0                                            | 1470                                   |
|                                    | 5    | TYPICAL   | 3 BHK+3T       | 995                                                                                      | 119                                 | 1237                             | 1649                           | 0                                            | 1649                                   |