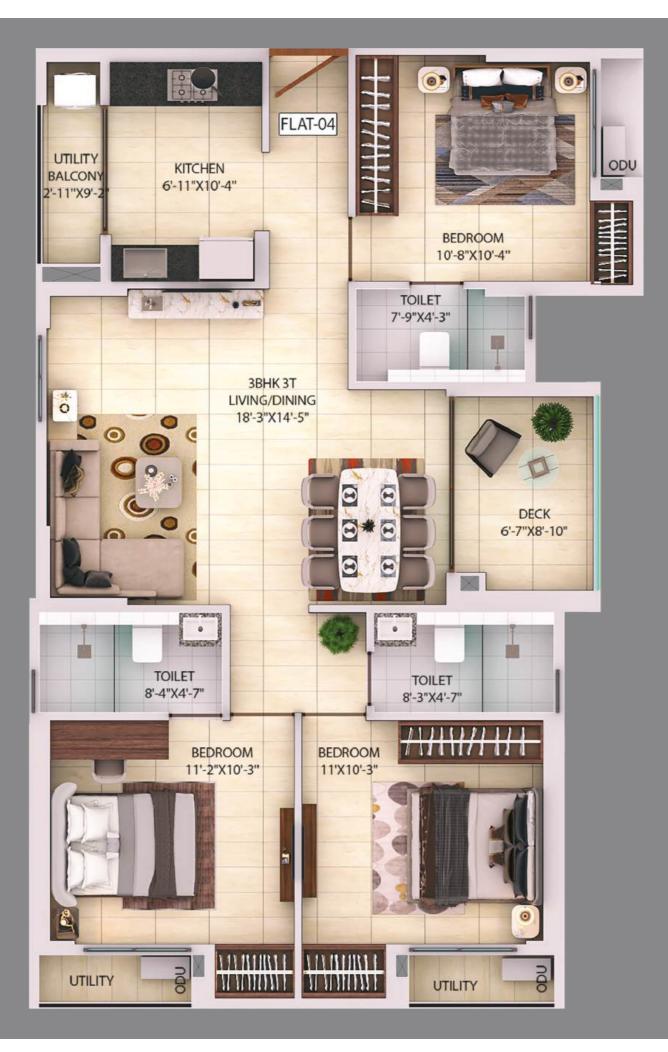

## **TOWER B - AREA CHART**

| TOWER NO.                          | FLAT | FLOOR     | APARTMENT TYPE | CARPET AREA<br>(FLAT)<br>(WITHOUT<br>BALCONY BUT<br>INCLUDE C.B. AS<br>PER RERA) (SQFT.) | BALCONY +<br>UTILITY AREA<br>(SQFT) | BUILT-UP<br>AREA (SQFT.)<br>FLAT | SUPER BUILT UP<br>AREA (SQFT.) | TERRACE<br>50%<br>CHARGEABLE<br>AREA (SQFT.) | FINAL SUPER<br>BUILT-UP<br>AREA(SQ.FT) |
|------------------------------------|------|-----------|----------------|------------------------------------------------------------------------------------------|-------------------------------------|----------------------------------|--------------------------------|----------------------------------------------|----------------------------------------|
|                                    |      |           |                |                                                                                          |                                     |                                  |                                |                                              |                                        |
| TOWER - B<br>(1ST FLOOR)           | 2    | 1st floor | 2 BHK+2T       | 558                                                                                      | 56                                  | 696                              | 929                            | 0                                            | 929                                    |
|                                    |      |           |                |                                                                                          |                                     |                                  |                                |                                              |                                        |
| TOWER - B<br>(2ND FLOOR)           | 2    | 2nd Floor | 2 BHK+2T       | 558                                                                                      | 56                                  | 696                              | 929                            | 0                                            | 929                                    |
|                                    |      |           |                |                                                                                          |                                     |                                  |                                |                                              |                                        |
| TOWER - B<br>(3RD FLOOR)           | 1    | 3rd floor | 3 BHK+2T       | 776                                                                                      | 95                                  | 962                              | 1282                           | 79                                           | 1362                                   |
|                                    | 2    | 3rd floor | 2 BHK+2T       | 562                                                                                      | 56                                  | 694                              | 926                            | 0                                            | 926                                    |
|                                    | 3    | 3rd floor | 3 BHK+2T       | 775                                                                                      | 95                                  | 962                              | 1282                           | 97                                           | 1379                                   |
|                                    | 4    | 3rd floor | 3 BHK+3T       | 865                                                                                      | 129                                 | 1103                             | 1470                           | 291                                          | 1761                                   |
|                                    | 5    | 3rd floor | 3 BHK+3T       | 995                                                                                      | 119                                 | 1237                             | 1649                           | 216                                          | 1865                                   |
| TOWER - B<br>(4TH - 18TH<br>FLOOR) | 1    | TYPICAL   | 3 BHK+2T       | 776                                                                                      | 95                                  | 962                              | 1282                           | 0                                            | 1282                                   |
|                                    | 2    | TYPICAL   | 2 BHK+2T       | 562                                                                                      | 56                                  | 694                              | 926                            | 0                                            | 926                                    |
|                                    | 3    | TYPICAL   | 3 BHK+2T       | 775                                                                                      | 95                                  | 962                              | 1282                           | 0                                            | 1282                                   |
|                                    | 4    | TYPICAL   | 3 BHK+3T       | 865                                                                                      | 129                                 | 1103                             | 1470                           | 0                                            | 1470                                   |
|                                    | 5    | TYPICAL   | 3 BHK+3T       | 995                                                                                      | 119                                 | 1237                             | 1649                           | 0                                            | 1649                                   |