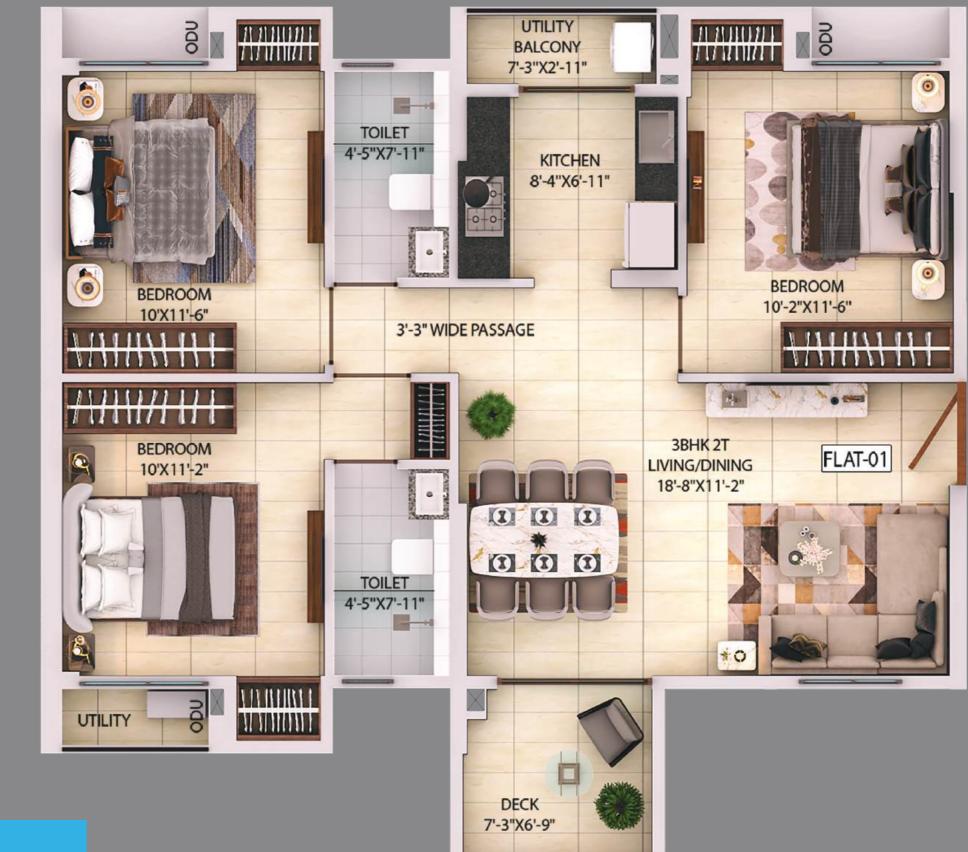

## **TOWER B - AREA CHART**

| TOWER NO.                          | FLAT | FLOOR     | APARTMENT TYPE | CARPET AREA<br>(FLAT)<br>(WITHOUT<br>BALCONY BUT<br>INCLUDE C.B. AS<br>PER RERA) (SQFT.) | BALCONY +<br>UTILITY AREA<br>(SQFT) | BUILT-UP<br>AREA (SQFT.)<br>FLAT | SUPER BUILT UP<br>AREA (SQFT.) | TERRACE<br>50%<br>CHARGEABLE<br>AREA (SQFT.) | FINAL SUPER<br>BUILT-UP<br>AREA(SQ.FT) |
|------------------------------------|------|-----------|----------------|------------------------------------------------------------------------------------------|-------------------------------------|----------------------------------|--------------------------------|----------------------------------------------|----------------------------------------|
|                                    |      |           |                |                                                                                          |                                     |                                  |                                |                                              |                                        |
| TOWER - B<br>(1ST FLOOR)           | 2    | 1st floor | 2 BHK+2T       | 558                                                                                      | 56                                  | 696                              | 929                            | 0                                            | 929                                    |
|                                    |      |           |                |                                                                                          |                                     |                                  |                                |                                              |                                        |
| TOWER - B<br>(2ND FLOOR)           | 2    | 2nd Floor | 2 BHK+2T       | 558                                                                                      | 56                                  | 696                              | 929                            | 0                                            | 929                                    |
|                                    |      |           |                |                                                                                          |                                     |                                  |                                |                                              |                                        |
| TOWER - B<br>(3RD FLOOR)           | 1    | 3rd floor | 3 BHK+2T       | 776                                                                                      | 95                                  | 962                              | 1282                           | 79                                           | 1362                                   |
|                                    | 2    | 3rd floor | 2 BHK+2T       | 562                                                                                      | 56                                  | 694                              | 926                            | 0                                            | 926                                    |
|                                    | 3    | 3rd floor | 3 BHK+2T       | 775                                                                                      | 95                                  | 962                              | 1282                           | 97                                           | 1379                                   |
|                                    | 4    | 3rd floor | 3 BHK+3T       | 865                                                                                      | 129                                 | 1103                             | 1470                           | 291                                          | 1761                                   |
|                                    | 5    | 3rd floor | 3 BHK+3T       | 995                                                                                      | 119                                 | 1237                             | 1649                           | 216                                          | 1865                                   |
| TOWER - B<br>(4TH - 18TH<br>FLOOR) | 1    | TYPICAL   | 3 BHK+2T       | 776                                                                                      | 95                                  | 962                              | 1282                           | 0                                            | 1282                                   |
|                                    | 2    | TYPICAL   | 2 BHK+2T       | 562                                                                                      | 56                                  | 694                              | 926                            | 0                                            | 926                                    |
|                                    | 3    | TYPICAL   | 3 BHK+2T       | 775                                                                                      | 95                                  | 962                              | 1282                           | 0                                            | 1282                                   |
|                                    | 4    | TYPICAL   | 3 BHK+3T       | 865                                                                                      | 129                                 | 1103                             | 1470                           | 0                                            | 1470                                   |
|                                    | 5    | TYPICAL   | 3 BHK+3T       | 995                                                                                      | 119                                 | 1237                             | 1649                           | 0                                            | 1649                                   |