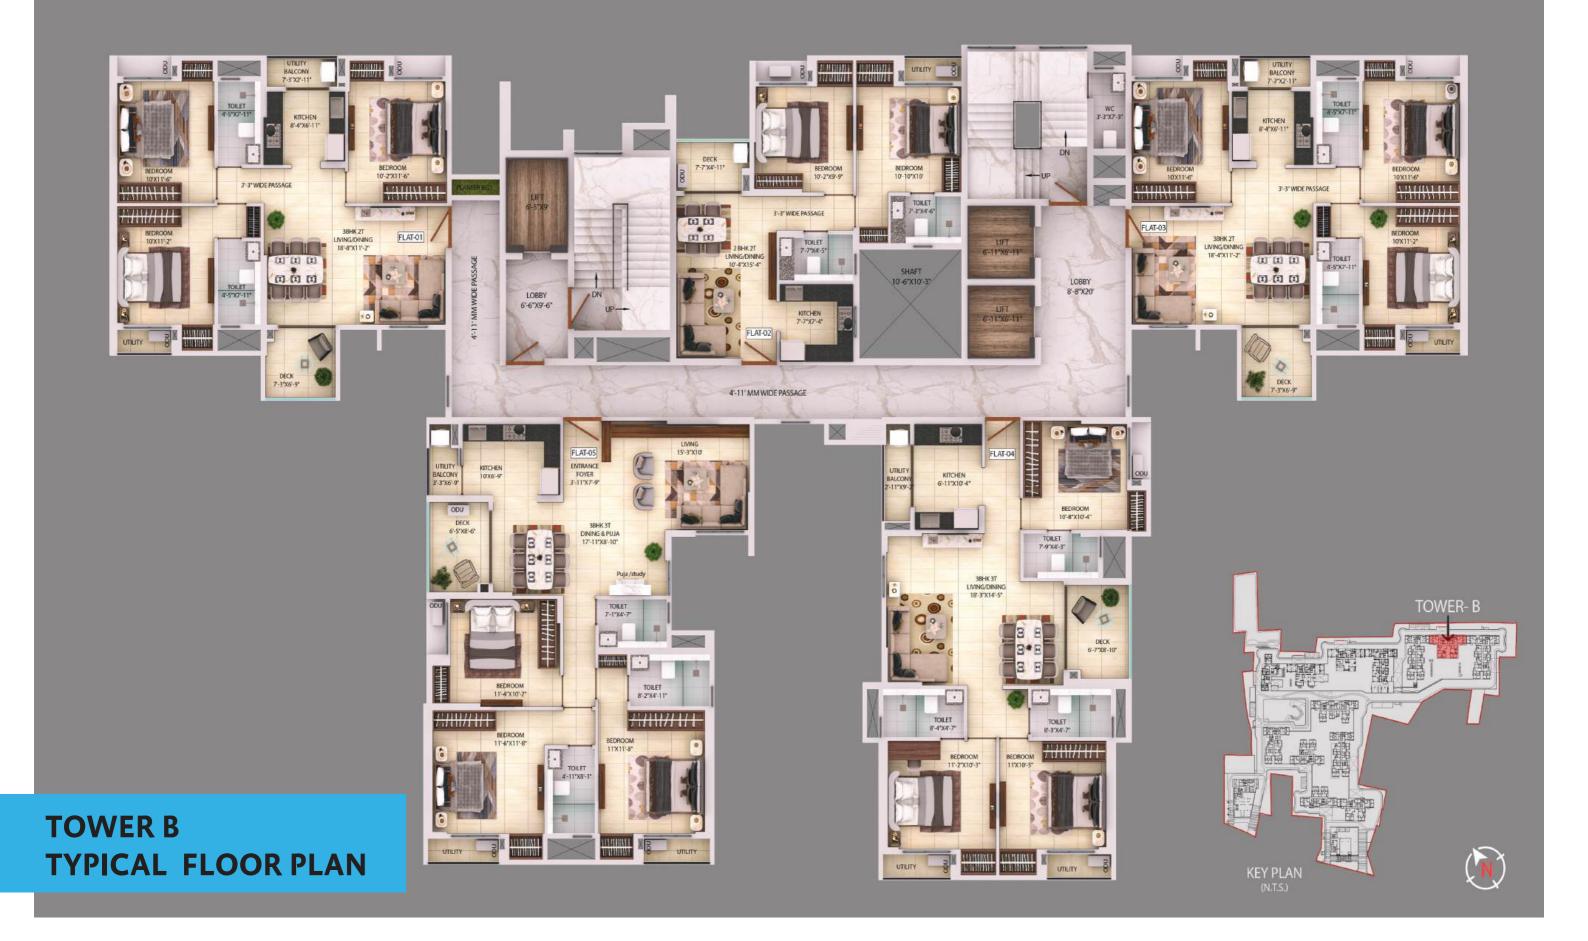

# **TOWER B - FLOOR PLAN**

Phase I - WBRERA/P/NOR/2024/002162 | rera.wb.gov.in

## **TOWER B - AREA CHART**

| TOWER NO.                          | FLAT | FLOOR     | APARTMENT TYPE | CARPET AREA<br>(FLAT)<br>(WITHOUT<br>BALCONY BUT<br>INCLUDE C.B. AS<br>PER RERA) (SQFT.) | BALCONY +<br>UTILITY AREA<br>(SQFT) | BUILT-UP<br>AREA (SQFT.)<br>FLAT | SUPER BUILT UP<br>AREA (SQFT.) | TERRACE<br>50%<br>CHARGEABLE<br>AREA (SQFT.) | FINAL SUPER<br>BUILT-UP<br>AREA(SQ.FT) |
|------------------------------------|------|-----------|----------------|------------------------------------------------------------------------------------------|-------------------------------------|----------------------------------|--------------------------------|----------------------------------------------|----------------------------------------|
|                                    |      |           |                |                                                                                          |                                     |                                  |                                |                                              |                                        |
| TOWER - B<br>(1ST FLOOR)           | 2    | 1st floor | 2 BHK+2T       | 558                                                                                      | 56                                  | 696                              | 929                            | 0                                            | 929                                    |
|                                    |      |           |                |                                                                                          |                                     |                                  |                                |                                              |                                        |
| TOWER - B<br>(2ND FLOOR)           | 2    | 2nd Floor | 2 BHK+2T       | 558                                                                                      | 56                                  | 696                              | 929                            | 0                                            | 929                                    |
|                                    |      |           |                |                                                                                          |                                     |                                  |                                |                                              |                                        |
| TOWER - B<br>(3RD FLOOR)           | 1    | 3rd floor | 3 BHK+2T       | 776                                                                                      | 95                                  | 962                              | 1282                           | 79                                           | 1362                                   |
|                                    | 2    | 3rd floor | 2 BHK+2T       | 562                                                                                      | 56                                  | 694                              | 926                            | 0                                            | 926                                    |
|                                    | 3    | 3rd floor | 3 BHK+2T       | 775                                                                                      | 95                                  | 962                              | 1282                           | 97                                           | 1379                                   |
|                                    | 4    | 3rd floor | 3 BHK+3T       | 865                                                                                      | 129                                 | 1103                             | 1470                           | 291                                          | 1761                                   |
|                                    | 5    | 3rd floor | 3 BHK+3T       | 995                                                                                      | 119                                 | 1237                             | 1649                           | 216                                          | 1865                                   |
| TOWER - B<br>(4TH - 18TH<br>FLOOR) | 1    | TYPICAL   | 3 BHK+2T       | 776                                                                                      | 95                                  | 962                              | 1282                           | 0                                            | 1282                                   |
|                                    | 2    | TYPICAL   | 2 BHK+2T       | 562                                                                                      | 56                                  | 694                              | 926                            | 0                                            | 926                                    |
|                                    | 3    | TYPICAL   | 3 BHK+2T       | 775                                                                                      | 95                                  | 962                              | 1282                           | 0                                            | 1282                                   |
|                                    | 4    | TYPICAL   | 3 BHK+3T       | 865                                                                                      | 129                                 | 1103                             | 1470                           | 0                                            | 1470                                   |
|                                    | 5    | TYPICAL   | 3 BHK+3T       | 995                                                                                      | 119                                 | 1237                             | 1649                           | 0                                            | 1649                                   |