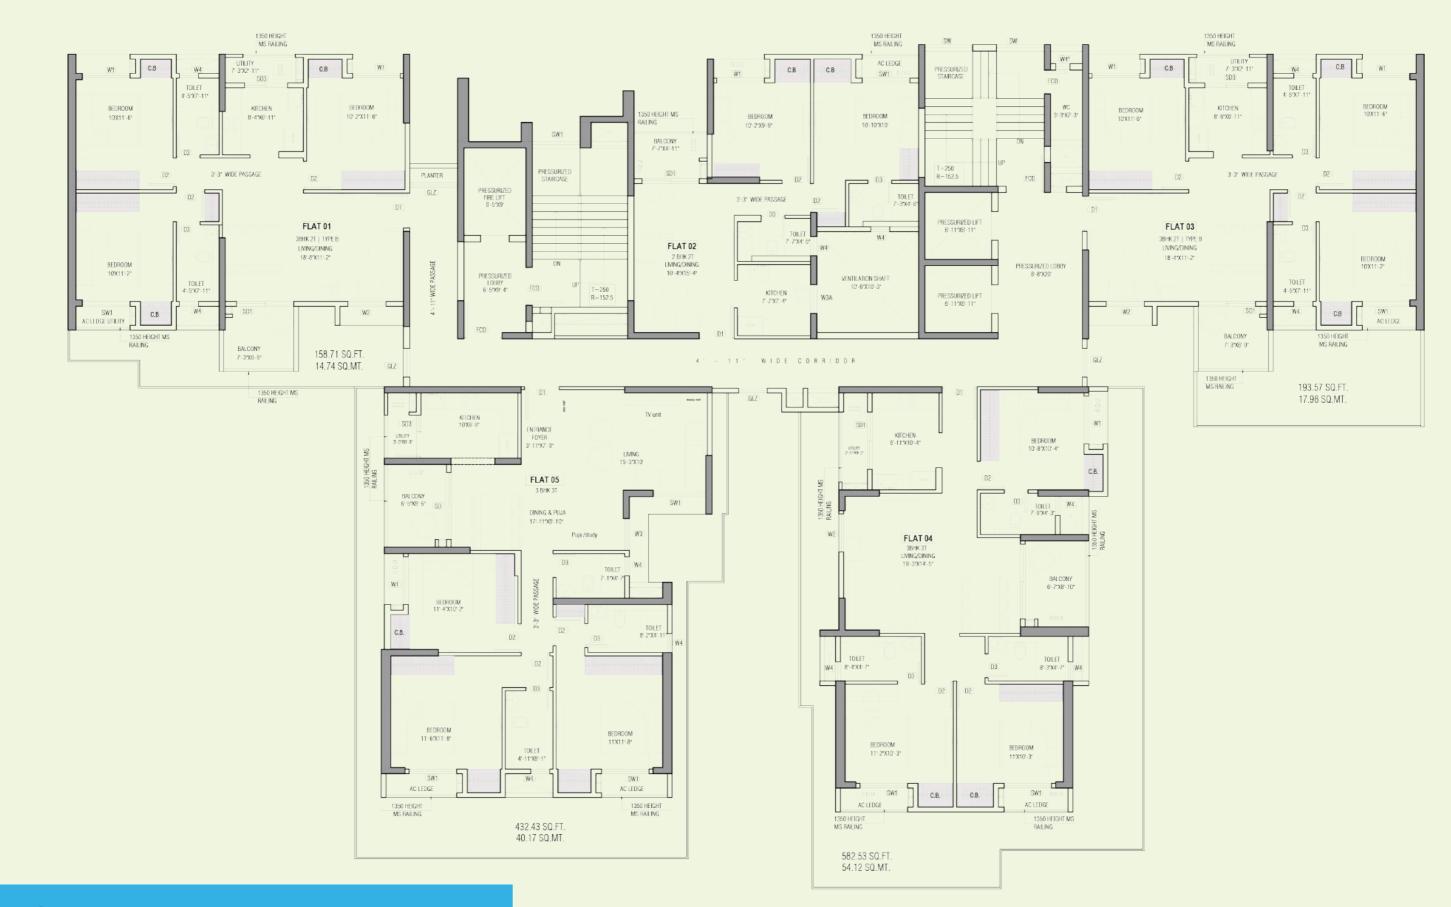

## TOWER B THIRD FLOOR PODIUM LEVEL

## **TOWER B - AREA CHART**

| TOWER NO.                          | FLAT | FLOOR     | APARTMENT TYPE | CARPET AREA<br>(FLAT)<br>(WITHOUT<br>BALCONY BUT<br>INCLUDE C.B. AS<br>PER RERA) (SQFT.) | BALCONY +<br>UTILITY AREA<br>(SQFT) | BUILT-UP<br>AREA (SQFT.)<br>FLAT | SUPER BUILT UP<br>AREA (SQFT.) | TERRACE<br>50%<br>CHARGEABLE<br>AREA (SQFT.) | FINAL SUPER<br>BUILT-UP<br>AREA(SQ.FT) |
|------------------------------------|------|-----------|----------------|------------------------------------------------------------------------------------------|-------------------------------------|----------------------------------|--------------------------------|----------------------------------------------|----------------------------------------|
|                                    |      |           |                |                                                                                          |                                     |                                  |                                |                                              |                                        |
| TOWER - B<br>(1ST FLOOR)           | 2    | 1st floor | 2 BHK+2T       | 558                                                                                      | 56                                  | 696                              | 929                            | 0                                            | 929                                    |
|                                    |      |           |                |                                                                                          |                                     |                                  |                                |                                              |                                        |
| TOWER - B<br>(2ND FLOOR)           | 2    | 2nd Floor | 2 BHK+2T       | 558                                                                                      | 56                                  | 696                              | 929                            | 0                                            | 929                                    |
|                                    |      |           |                |                                                                                          |                                     |                                  |                                |                                              |                                        |
| TOWER - B<br>(3RD FLOOR)           | 1    | 3rd floor | 3 BHK+2T       | 776                                                                                      | 95                                  | 962                              | 1282                           | 79                                           | 1362                                   |
|                                    | 2    | 3rd floor | 2 BHK+2T       | 562                                                                                      | 56                                  | 694                              | 926                            | 0                                            | 926                                    |
|                                    | 3    | 3rd floor | 3 BHK+2T       | 775                                                                                      | 95                                  | 962                              | 1282                           | 97                                           | 1379                                   |
|                                    | 4    | 3rd floor | 3 BHK+3T       | 865                                                                                      | 129                                 | 1103                             | 1470                           | 291                                          | 1761                                   |
|                                    | 5    | 3rd floor | 3 BHK+3T       | 995                                                                                      | 119                                 | 1237                             | 1649                           | 216                                          | 1865                                   |
| TOWER - B<br>(4TH - 18TH<br>FLOOR) | 1    | TYPICAL   | 3 BHK+2T       | 776                                                                                      | 95                                  | 962                              | 1282                           | 0                                            | 1282                                   |
|                                    | 2    | TYPICAL   | 2 BHK+2T       | 562                                                                                      | 56                                  | 694                              | 926                            | 0                                            | 926                                    |
|                                    | 3    | TYPICAL   | 3 BHK+2T       | 775                                                                                      | 95                                  | 962                              | 1282                           | 0                                            | 1282                                   |
|                                    | 4    | TYPICAL   | 3 BHK+3T       | 865                                                                                      | 129                                 | 1103                             | 1470                           | 0                                            | 1470                                   |
|                                    | 5    | TYPICAL   | 3 BHK+3T       | 995                                                                                      | 119                                 | 1237                             | 1649                           | 0                                            | 1649                                   |