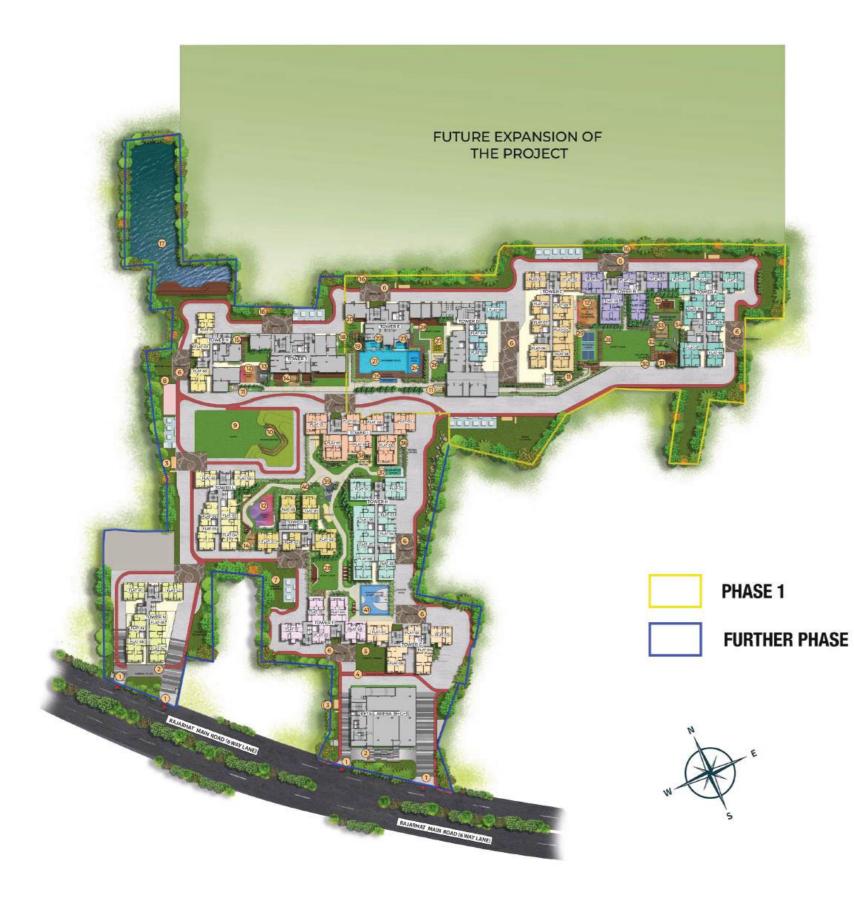

### LEGENDS

1.Entry/Exit 2.Arrival plaza 3.Space For DG 4.Jogging Track 5.Forest Cabana 6.Drop Off 7.Dense Planting 8.Stamp Path 9.Lawn 10.Amphitheatre 11.Senior Citizen Corner 12.Kid's Play Area 13.Outdoor Fitness Gym 14.Sandpit 15.Barbecue Area 16.Feature Wall 17.Water Body 18.Hammock Garden And Topiaries 19.Reflexology Pathway 20.Yoga Lawn 21.Swimming Pool

### **MASTER PLAN**

22.Aqua Gym 23.Jacuzzi 24.Kid's Pool 25.Pool Deck 26.Outdoor Fitness Gym 27.Adda Zone 28.Party Lawn 29. Pickle Ball Court 30.Sculpture Court 31.Look- Out Covered Deck 32.Flower Bed 33.Stage And Stargazing 34.Amphitheatre Seating 35.Silent Zone 36.Herbal Garden 37.Badminton Court 38.Bonfire With Seating 39.Fitness Zone 40.Healing Garden 41.Multipurpose Sports Court 42. Day care creche