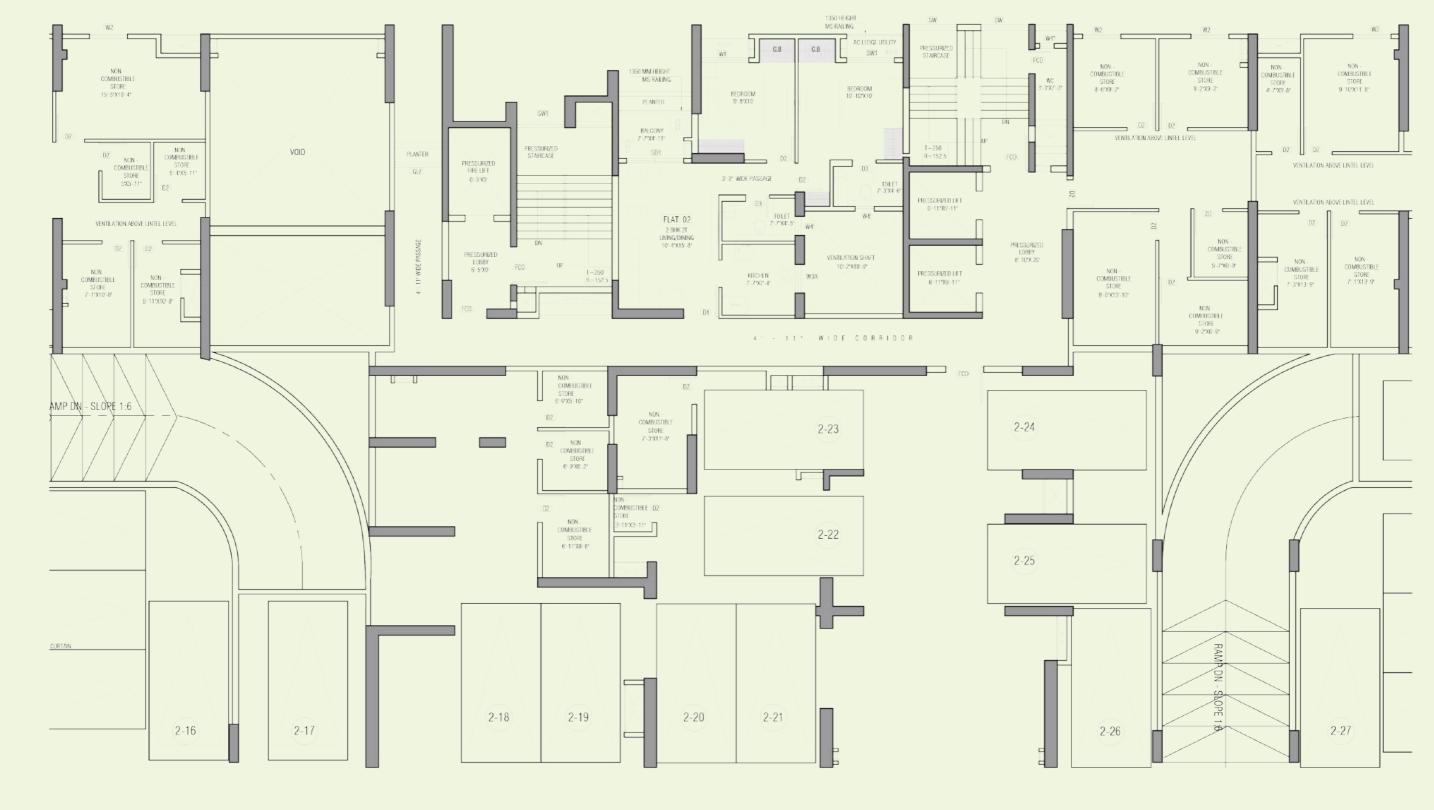

mp Path 9.Lawn 10.Amphitheatre 11.Senior Citizen Corner 12.Kid's Play Area 13.Outdoor Fitness Gym 14.Sandpit 15.Barbecue Area 16.Feature Wall 17.Water Body 18.Hammock Garden And Topiaries 19.Reflexology Pathway 20.Yoga Lawn 21.Swimming Pool

### **MASTER PLAN**

22.Aqua Gym 23.Jacuzzi 24.Kid's Pool 25.Pool Deck 26.Outdoor Fitness Gym 27.Adda Zone 28.Party Lawn 29. Pickle Ball Court 30.Sculpture Court 31.Look- Out Covered Deck 32.Flower Bed 33.Stage And Stargazing 34.Amphitheatre Seating 35.Silent Zone 36.Herbal Garden 37.Badminton Court 38.Bonfire With Seating 39.Fitness Zone 40.Healing Garden 41.Multipurpose Sports Court 42. Day care creche















### **TOWER B** FIRST FLOOR PODIUM LEVEL

13 FT WIDE DRIVEWAY



### TOWER B SECOND FLOOR PODIUM LEVEL

13 FT W I D E D R I V E W A Y



## TOWER B THIRD FLOOR PODIUM LEVEL



## **TOWER B - AREA CHART**

| TOWER NO.                          | FLAT | FLOOR     | APARTMENT TYPE | CARPET AREA<br>(FLAT)<br>(WITHOUT<br>BALCONY BUT<br>INCLUDE C.B. AS<br>PER RERA) (SQFT.) | BALCONY +<br>UTILITY AREA<br>(SQFT) | BUILT-UP<br>AREA (SQFT.)<br>FLAT | SUPER BUILT UP<br>AREA (SQFT.) | TERRACE<br>50%<br>CHARGEABLE<br>AREA (SQFT.) | FINAL SUPER<br>BUILT-UP<br>AREA(SQ.FT) |
|------------------------------------|------|-----------|----------------|------------------------------------------------------------------------------------------|-------------------------------------|----------------------------------|--------------------------------|----------------------------------------------|----------------------------------------|
|