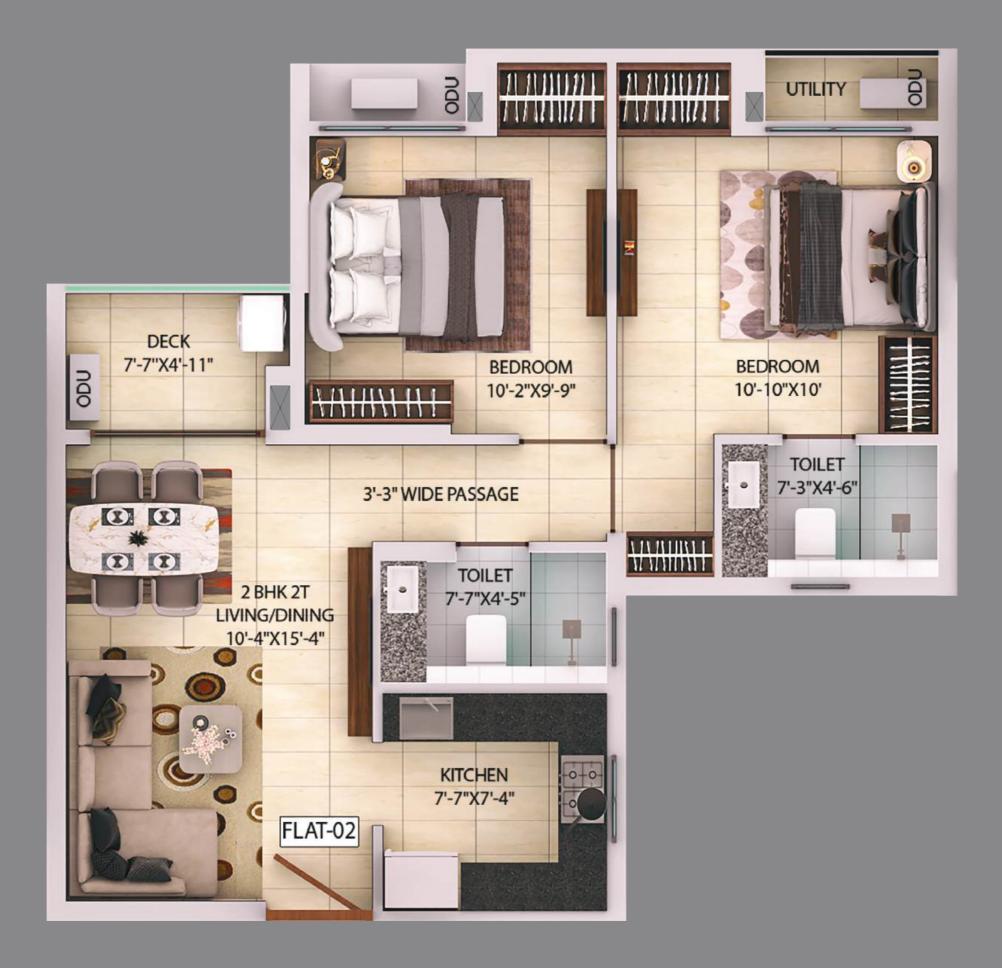

## **TOWER B - AREA CHART**

| TOWER NO.                          | FLAT | FLOOR     | APARTMENT TYPE | CARPET AREA<br>(FLAT)<br>(WITHOUT<br>BALCONY BUT<br>INCLUDE C.B. AS<br>PER RERA) (SQFT.) | BALCONY +<br>UTILITY AREA<br>(SQFT) | BUILT-UP<br>AREA (SQFT.)<br>FLAT | SUPER BUILT UP<br>AREA (SQFT.) | TERRACE<br>50%<br>CHARGEABLE<br>AREA (SQFT.) | FINAL SUPER<br>BUILT-UP<br>AREA(SQ.FT) |
|------------------------------------|------|-----------|----------------|------------------------------------------------------------------------------------------|-------------------------------------|----------------------------------|--------------------------------|----------------------------------------------|----------------------------------------|
|                                    |      |           |                |                                                                                          |                                     |                                  |                                |                                              |                                        |
| TOWER - B<br>(1ST FLOOR)           | 2    | 1st floor | 2 BHK+2T       | 558                                                                                      | 56                                  | 696                              | 929                            | 0                                            | 929                                    |
|                                    |      |           |                |                                                                                          |                                     |                                  |                                |                                              |                                        |
| TOWER - B<br>(2ND FLOOR)           | 2    | 2nd Floor | 2 BHK+2T       | 558                                                                                      | 56                                  | 696                              | 929                            | 0                                            | 929                                    |
|                                    |      |           |                |                                                                                          |                                     |                                  |                                |                                              |                                        |
| TOWER - B<br>(3RD FLOOR)           | 1    | 3rd floor | 3 BHK+2T       | 776                                                                                      | 95                                  | 962                              | 1282                           | 79                                           | 1362                                   |
|                                    | 2    | 3rd floor | 2 BHK+2T       | 562                                                                                      | 56                                  | 694                              | 926                            | 0                                            | 926                                    |
|                                    | 3    | 3rd floor | 3 BHK+2T       | 775                                                                                      | 95                                  | 962                              | 1282                           | 97                                           | 1379                                   |
|                                    | 4    | 3rd floor | 3 BHK+3T       | 865                                                                                      | 129                                 | 1103                             | 1470                           | 291                                          | 1761                                   |
|                                    | 5    | 3rd floor | 3 BHK+3T       | 995                                                                                      | 119                                 | 1237                             | 1649                           | 216                                          | 1865                                   |
| TOWER - B<br>(4TH - 18TH<br>FLOOR) | 1    | TYPICAL   | 3 BHK+2T       | 776                                                                                      | 95                                  | 962                              | 1282                           | 0                                            | 1282                                   |
|                                    | 2    | TYPICAL   | 2 BHK+2T       | 562                                                                                      | 56                                  | 694                              | 926                            | 0                                            | 926                                    |
|                                    | 3    | TYPICAL   | 3 BHK+2T       | 775                                                                                      | 95                                  | 962                              | 1282                           | 0                                            | 1282                                   |
|                                    | 4    | TYPICAL   | 3 BHK+3T       | 865                                                                                      | 129                                 | 1103                             | 1470                           | 0                                            | 1470                                   |
|                                    | 5    | TYPICAL   | 3 BHK+3T       | 995                                                                                      | 119                                 | 1237                             | 1649                           | 0                                            | 1649                                   |