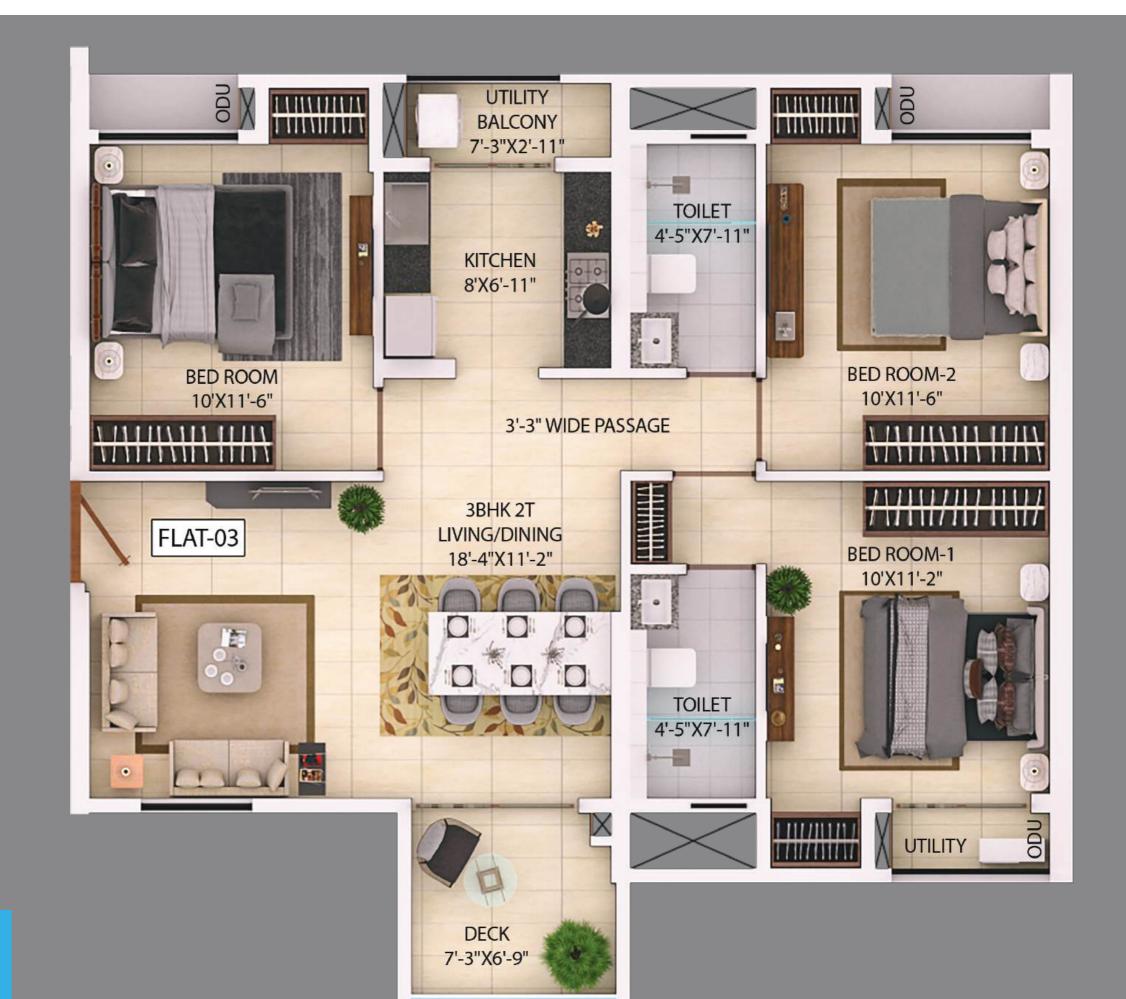

### **TOWER A - AREA CHART**

| TOWER NO.                | FLAT | FLOOR     | APARTMENT<br>TYPE | CARPET AREA (FLAT)                                                 | BALCONY +<br>UTILITY<br>AREA (SQFT) | BUILT-UP AREA<br>(SQFT.) | SUPER BUILT UP<br>AREA (SQFT.) | TERRACE                           | FINAL SUPER BUILT-UP AREA(SQ.FT) |
|--------------------------|------|-----------|-------------------|--------------------------------------------------------------------|-------------------------------------|--------------------------|--------------------------------|-----------------------------------|----------------------------------|
|                          |      |           |                   | (WITHOUT<br>BALCONY BUT<br>INCLUDE C.B.<br>AS PER RERA)<br>(SQFT.) |                                     | FLAT                     |                                | 50%<br>CHARGEABLE<br>AREA (SQFT.) |                                  |
|                          |      |           |                   |                                                                    |                                     |                          |                                |                                   |                                  |
| <u> </u>                 | 3    | 1st Floor | 3 BHK+2T          | 772                                                                | 95                                  | 964                      | 1286                           | 0                                 | 1286                             |
| TOWER - A (1ST<br>FLOOR) | 4    | 1st Floor | 2 BHK+2T          | 561                                                                | 54                                  | 691                      | 922                            | 0                                 | 922                              |
|                          | 5    | 1st Floor | 2 BHK+2T          | 554                                                                | 56                                  | 691                      | 921                            | 0                                 | 921                              |
|                          | 6    | 1st Floor | 3 BHK+2T          | 803                                                                | 112                                 | 1013                     | 1351                           | 0                                 | 1351                             |
|                          |      |           |                   |                                                                    |                                     |                          |                                |                                   |                                  |
|                          | 2    | 2nd Floor | 2 BHK+2T          | 562                                                                | 55                                  | 697                      | 929                            | 0                                 | 929                              |
| TOWER - A (2ND<br>FLOOR) | 3    | 2nd Floor | 3 BHK+2T          | 772                                                                | 95                                  | 964                      | 1286                           | 0                                 | 1286                             |
|                          | 4    | 2nd Floor | 2 BHK+2T          | 561                                                                | 54                                  | 691                      | 922                            | 0                                 | 922                              |
|                          | 5    | 2nd Floor | 2 BHK+2T          | 554                                                                | 56                                  | 691                      | 921                            | 0                                 | 921                              |
|                          | 6    | 2nd Floor | 3 BHK+2T          | 803                                                                | 112                                 | 1013                     | 1351                           | 0                                 | 1351                             |
|                          |      |           |                   |                                                                    |                                     |                          |                                |                                   |                                  |
| TOWER - A (3RD<br>FLOOR) | 1    | 3rd floor | 3 BHK+2T          | 776                                                                | 95                                  | 962                      | 1282                           | 134                               | 1416                             |
|                          | 2    | 3rd floor | 2 BHK+2T          | 566                                                                | 55                                  | 695                      | 926                            | 0                                 | 926                              |
|                          | 3    | 3rd floor | 3 BHK+2T          | 775                                                                | 95                                  | 962                      | 1282                           | 0                                 | 1282                             |
|                          | 4    | 3rd floor | 2 BHK+2T          | 568                                                                | 54                                  | 691                      | 922                            | 0                                 | 922                              |
|                          | 5    | 3rd floor | 2 BHK+2T          | 562                                                                | 56                                  | 691                      | 921                            | 0                                 | 921                              |
|                          | 6    | 3rd floor | 3 BHK+2T          | 803                                                                | 112                                 | 1013                     | 1351                           | 0                                 | 1351                             |
|                          | 7    | 3rd floor | 3 BHK+2T          | 859                                                                | 109                                 | 1074                     | 1432                           | 113                               | 1545                             |
|                          | 9    | 3rd floor | 3 BHK+2T(small)   | 670                                                                | 66                                  | 818                      | 1090                           | 118                               | 1208                             |

## **TOWER A - AREA CHART**

| TOWER NO.   | FLAT      | FLOOR      | APARTMENT<br>TYPE | CARPET AREA (FLAT)  (WITHOUT BALCONY BUT INCLUDE C.B. AS PER RERA) (SQFT.) | BALCONY +<br>UTILITY AREA<br>(SQFT) | BUILT-UP<br>AREA<br>(SQFT.) | SUPER<br>BUILT UP<br>AREA<br>(SQFT.) | TERRACE  50% CHARGEABLE AREA (SQFT.) | FINAL SUPER<br>BUILT-UP<br>AREA(SQ.FT) |
|-------------|-----------|------------|-------------------|----------------------------------------------------------------------------|-------------------------------------|-----------------------------|--------------------------------------|--------------------------------------|----------------------------------------|
|             |           |            |                   |                                                                            |                                     |                             |                                      |                                      |                                        |
|             | 1         | TYPICAL    | 3 BHK+2T          | 776                                                                        | 95                                  | 962                         | 1282                                 | 0                                    | 1282                                   |
|             | 2         | TYPICAL    | 2 BHK+2T          | 566                                                                        | 55                                  | 695                         | 926                                  | 0                                    | 926                                    |
|             | 3         | TYPICAL    | 3 BHK+2T          | 775                                                                        | 95                                  | 962                         | 1282                                 | 0                                    | 1282                                   |
| TOWER - A   | 4         | TYPICAL    | 2 BHK+2T          | 568                                                                        | 54                                  | 691                         | 922                                  | 0                                    | 922                                    |
| (4TH - 17TH | 5         | TYPICAL    | 2 BHK+2T          | 562                                                                        | 56                                  | 691                         | 921                                  | 0                                    | 921                                    |
| FLOOR)      | 6         | TYPICAL    | 3 BHK+2T          | 803                                                                        | 112                                 | 1013                        | 1351                                 | 0                                    | 1351                                   |
|             | 7         | TYPICAL    | 3 BHK+2T          | 859                                                                        | 109                                 | 1066                        | 1421                                 | 0                                    | 1421                                   |
|             | 8         | TYPICAL    | 3 BHK+2T(small)   | 669                                                                        | 64                                  | 809                         | 1079                                 | 0                                    | 1079                                   |
|             | 9         | TYPICAL    | 3 BHK+2T(small)   | 670                                                                        | 66                                  | 815                         | 1087                                 | 0                                    | 1087                                   |
|             |           |            |                   |                                                                            |                                     |                             |                                      |                                      |                                        |
|             | 1         | 18th Floor | 3 BHK+2T          | 776                                                                        | 95                                  | 962                         | 1282                                 | 0                                    | 1282                                   |
|             | 2         | 18th Floor | 2 BHK+2T          | 566                                                                        | 55                                  | 695                         | 926                                  | 0                                    | 926                                    |
|             | 3         | 18th Floor | 3 BHK+2T          | 775                                                                        | 95                                  | 962                         | 1282                                 | 0                                    | 1282                                   |
| TOWER - A   | 4         | 18th Floor | 2 BHK+2T          | 568                                                                        | 54                                  | 691                         | 922                                  | 0                                    | 922                                    |
| (18TH       | 5         | 18th Floor | 2 BHK+2T          | 562                                                                        | 56                                  | 691                         | 921                                  | 0                                    | 921                                    |
| FLOOR)      | 6(duplex) | 18th Floor | 4BHK+2T           | 1409                                                                       | 134                                 | 1827                        | 2436                                 | 0                                    | 2436                                   |
|             | 7(duplex) | 18th Floor | 4BHK+2T           | 1519                                                                       | 134                                 | 1947                        | 2596                                 | 0                                    | 2596                                   |
|             | 8         | 18th Floor | 3 BHK+2T(small)   | 669                                                                        | 64                                  | 809                         | 1079                                 | 0                                    | 1079                                   |
|             | 9         | 18th Floor | 3 BHK+2T(small)   | 670                                                                        | 66                                  | 815                         | 1087                                 | 0                                    | 1087                                   |
|             |           |            |                   |                                                                            |                                     |                             |                                      |                                      |                                        |
|             | 1         | 19th Floor | 3 BHK+2T          | 776                                                                        | 95                                  | 962                         | 1282                                 | 0                                    | 1282                                   |
|             | 2         | 19th Floor | 2 BHK+2T          | 566                                                                        | 55                                  | 695                         | 926                                  | 0                                    | 926                                    |
| TOWER - A   | 3         | 19th Floor | 3 BHK+2T          | 775                                                                        | 95                                  | 962                         | 1282                                 | 0                                    | 1282                                   |
| (19TH       | 4         | 19th Floor | 2 BHK+2T          | 568                                                                        | 54                                  | 691                         | 922                                  | 0                                    | 922                                    |
| FLOOR)      | 5         | 19th Floor | 2 BHK+2T          | 562                                                                        | 56                                  | 691                         | 921                                  | 0                                    | 921                                    |
|             | 8         | 19th Floor | 3 BHK+2T(small)   | 669                                                                        | 64                                  | 809                         | 1079                                 | 0                                    | 1079                                   |
|             | 9         | 19th Floor | 3 BHK+2T(small)   | 670                                                                        | 66                                  | 815                         | 1087                                 | 0                                    | 1087                                   |