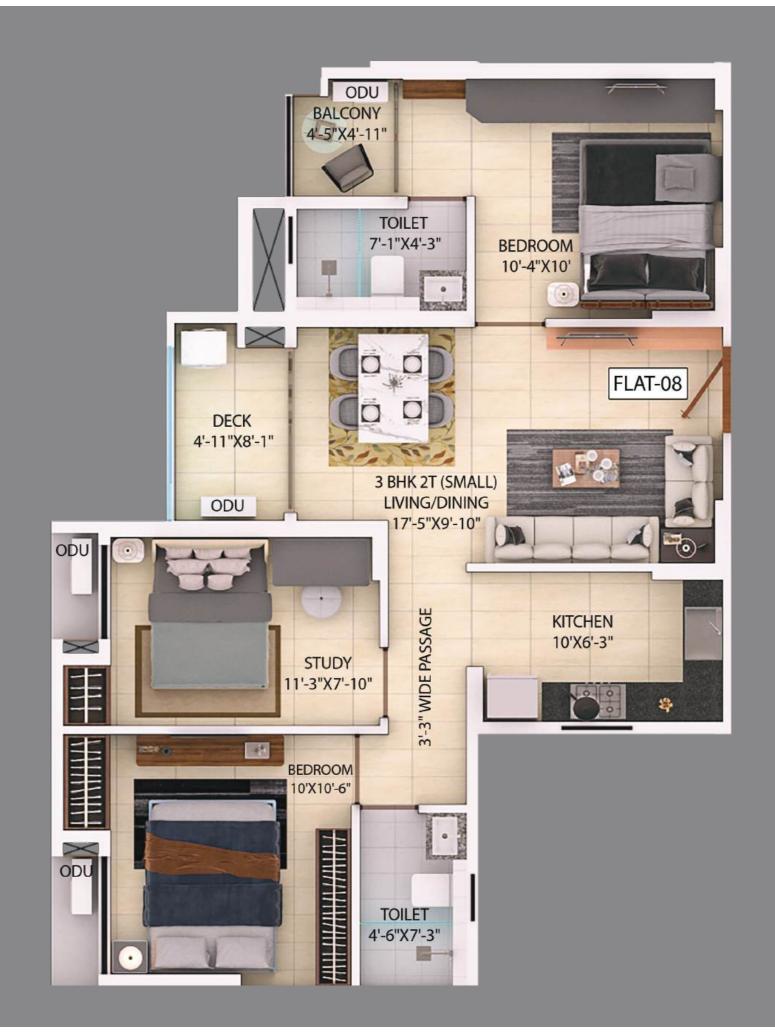

TOWER A
TYPICAL FLOOR PLAN

TOWER A
FIRST FLOOR PODIUM LEVEL

# 2-41

### **TOWER A - AREA CHART**

| TOWER NO.                | FLAT | FLOOR     | APARTMENT<br>TYPE | CARPET AREA (FLAT)                                                 | BALCONY +<br>UTILITY<br>AREA (SQFT) | BUILT-UP AREA<br>(SQFT.) | SUPER BUILT UP<br>AREA (SQFT.) | TERRACE                           | FINAL SUPER BUILT-UP AREA(SQ.FT) |
|--------------------------|------|-----------|-------------------|--------------------------------------------------------------------|-------------------------------------|--------------------------|--------------------------------|-----------------------------------|----------------------------------|
|                          |      |           |                   | (WITHOUT<br>BALCONY BUT<br>INCLUDE C.B.<br>AS PER RERA)<br>(SQFT.) |                                     | FLAT                     |                                | 50%<br>CHARGEABLE<br>AREA (SQFT.) |                                  |
|                          |      |           |                   |                                                                    |                                     |                          |                                |                                   |                                  |
| <u> </u>                 | 3    | 1st Floor | 3 BHK+2T          | 772                                                                | 95                                  | 964                      | 1286                           | 0                                 | 1286                             |
| TOWER - A (1ST<br>FLOOR) | 4    | 1st Floor | 2 BHK+2T          | 561                                                                | 54                                  | 691                      | 922                            | 0                                 | 922                              |
|                          | 5    | 1st Floor | 2 BHK+2T          | 554                                                                | 56                                  | 691                      | 921                            | 0                                 | 921                              |
|                          | 6    | 1st Floor | 3 BHK+2T          | 803                                                                | 112                                 | 1013                     | 1351                           | 0                                 | 1351                             |
|                          |      |           |                   |                                                                    |                                     |                          |                                |                                   |                                  |
|                          | 2    | 2nd Floor | 2 BHK+2T          | 562                                                                | 55                                  | 697                      | 929                            | 0                                 | 929                              |
| TOWER - A (2ND<br>FLOOR) | 3    | 2nd Floor | 3 BHK+2T          | 772                                                                | 95                                  | 964                      | 1286                           | 0                                 | 1286                             |
|                          | 4    | 2nd Floor | 2 BHK+2T          | 561                                                                | 54                                  | 691                      | 922                            | 0                                 | 922                              |
|                          | 5    | 2nd Floor | 2 BHK+2T          | 554                                                                | 56                                  | 691                      | 921                            | 0                                 | 921                              |
|                          | 6    | 2nd Floor | 3 BHK+2T          | 803                                                                | 112                                 | 1013                     | 1351                           | 0                                 | 1351                             |
|                          |      |           |                   |                                                                    |                                     |                          |                                |                                   |                                  |
| TOWER - A (3RD<br>FLOOR) | 1    | 3rd floor | 3 BHK+2T          | 776                                                                | 95                                  | 962                      | 1282                           | 134                               | 1416                             |
|                          | 2    | 3rd floor | 2 BHK+2T          | 566                                                                | 55                                  | 695                      | 926                            | 0                                 | 926                              |
|                          | 3    | 3rd floor | 3 BHK+2T          | 775                                                                | 95                                  | 962                      | 1282                           | 0                                 | 1282                             |
|                          | 4    | 3rd floor | 2 BHK+2T          | 568                                                                | 54                                  | 691                      | 922                            | 0                                 | 922                              |
|                          | 5    | 3rd floor | 2 BHK+2T          | 562                                                                | 56                                  | 691                      | 921                            | 0                                 | 921                              |
|                          | 6    | 3rd floor | 3 BHK+2T          | 803                                                                | 112                                 | 1013                     | 1351                           | 0                                 | 1351                             |
|                          | 7    | 3rd floor | 3 BHK+2T          | 859                                                                | 109                                 | 1074                     | 1432                           | 113                               | 1545                             |
|                          | 9    | 3rd floor | 3 BHK+2T(small)   | 670                                                                | 66                                  | 818                      | 1090                           | 118                               | 1208                             |

## **TOWER A - AREA CHART**

| TOWER NO.   | FLAT      | FLOOR      | APARTMENT<br>TYPE | CARPET AREA (FLAT)  (WITHOUT BALCONY BUT INCLUDE C.B. AS PER RERA) (SQFT.) | BALCONY +<br>UTILITY AREA<br>(SQFT) | BUILT-UP<br>AREA<br>(SQFT.) | SUPER<br>BUILT UP<br>AREA<br>(SQFT.) | TERRACE  50% CHARGEABLE AREA (SQFT.) | FINAL SUPER<br>BUILT-UP<br>AREA(SQ.FT) |
|-------------|-----------|------------|-------------------|----------------------------------------------------------------------------|-------------------------------------|-----------------------------|--------------------------------------|--------------------------------------|----------------------------------------|
|             |           |            |                   |                                                                            |                                     |                             |                                      |                                      |                                        |
|             | 1         | TYPICAL    | 3 BHK+2T          | 776                                                                        | 95                                  | 962                         | 1282                                 | 0                                    | 1282                                   |
|             | 2         | TYPICAL    | 2 BHK+2T          | 566                                                                        | 55                                  | 695                         | 926                                  | 0                                    | 926                                    |
|             | 3         | TYPICAL    | 3 BHK+2T          | 775                                                                        | 95                                  | 962                         | 1282                                 | 0                                    | 1282                                   |
| TOWER - A   | 4         | TYPICAL    | 2 BHK+2T          | 568                                                                        | 54                                  | 691                         | 922                                  | 0                                    | 922                                    |
| (4TH - 17TH | 5         | TYPICAL    | 2 BHK+2T          | 562                                                                        | 56                                  | 691                         | 921                                  | 0                                    | 921                                    |
| FLOOR)      | 6         | TYPICAL    | 3 BHK+2T          | 803                                                                        | 112                                 | 1013                        | 1351                                 | 0                                    | 1351                                   |
|             | 7         | TYPICAL    | 3 BHK+2T          | 859                                                                        | 109                                 | 1066                        | 1421                                 | 0                                    | 1421                                   |
|             | 8         | TYPICAL    | 3 BHK+2T(small)   | 669                                                                        | 64                                  | 809                         | 1079                                 | 0                                    | 1079                                   |
|             | 9         | TYPICAL    | 3 BHK+2T(small)   | 670                                                                        | 66                                  | 815                         | 1087                                 | 0                                    | 1087                                   |
|             |           |            |                   |                                                                            |                                     |                             |                                      |                                      |                                        |
|             | 1         | 18th Floor | 3 BHK+2T          | 776                                                                        | 95                                  | 962                         | 1282                                 | 0                                    | 1282                                   |
|             | 2         | 18th Floor | 2 BHK+2T          | 566                                                                        | 55                                  | 695                         | 926                                  | 0                                    | 926                                    |
|             | 3         | 18th Floor | 3 BHK+2T          | 775                                                                        | 95                                  | 962                         | 1282                                 | 0                                    | 1282                                   |
| TOWER - A   | 4         | 18th Floor | 2 BHK+2T          | 568                                                                        | 54                                  | 691                         | 922                                  | 0                                    | 922                                    |
| (18TH       | 5         | 18th Floor | 2 BHK+2T          | 562                                                                        | 56                                  | 691                         | 921                                  | 0                                    | 921                                    |
| FLOOR)      | 6(duplex) | 18th Floor | 4BHK+2T           | 1409                                                                       | 134                                 | 1827                        | 2436                                 | 0                                    | 2436                                   |
|             | 7(duplex) | 18th Floor | 4BHK+2T           | 1519                                                                       | 134                                 | 1947                        | 2596                                 | 0                                    | 2596                                   |
|             | 8         | 18th Floor | 3 BHK+2T(small)   | 669                                                                        | 64                                  | 809                         | 1079                                 | 0                                    | 1079                                   |
|             | 9         | 18th Floor | 3 BHK+2T(small)   | 670                                                                        | 66                                  | 815                         | 1087                                 | 0                                    | 1087                                   |
|             |           |            |                   |                                                                            |                                     |                             |                                      |                                      |                                        |
|             | 1         | 19th Floor | 3 BHK+2T          | 776                                                                        | 95                                  | 962                         | 1282                                 | 0                                    | 1282                                   |
|             | 2         | 19th Floor | 2 BHK+2T          | 566                                                                        | 55                                  | 695                         | 926                                  | 0                                    | 926                                    |
| TOWER - A   | 3         | 19th Floor | 3 BHK+2T          | 775                                                                        | 95                                  | 962                         | 1282                                 | 0                                    | 1282                                   |
| (19TH       | 4         | 19th Floor | 2 BHK+2T          | 568                                                                        | 54                                  | 691                         | 922                                  | 0                                    | 922                                    |
| FLOOR)      | 5         | 19th Floor | 2 BHK+2T          | 562                                                                        | 56                                  | 691                         | 921                                  | 0                                    | 921                                    |
|             | 8         | 19th Floor | 3 BHK+2T(small)   | 669                                                                        | 64                                  | 809                         | 1079                                 | 0                                    | 1079                                   |
|             | 9         | 19th Floor | 3 BHK+2T(small)   | 670                                                                        | 66                                  | 815                         | 1087                                 | 0                                    | 1087                                   |