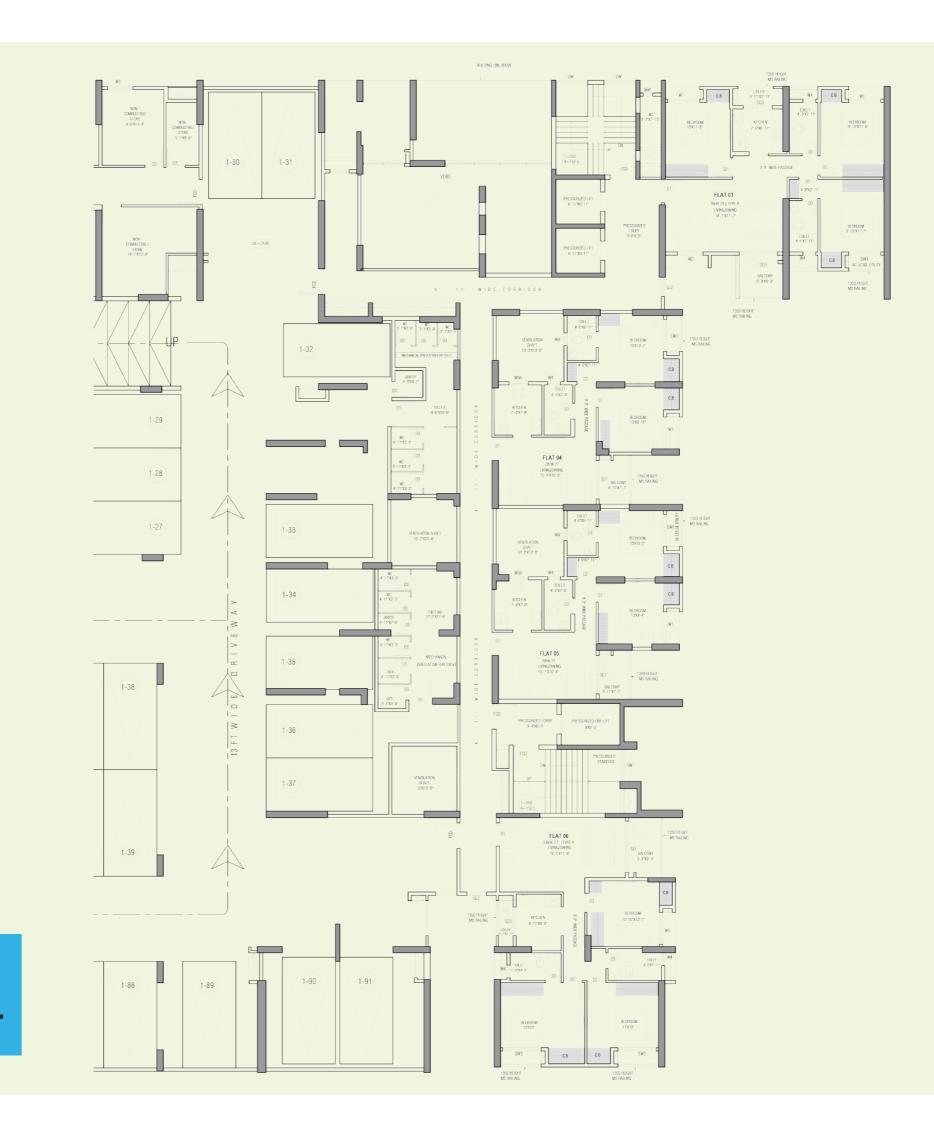

S**

1.Entry/Exit 2.Arrival plaza 3.Space For DG 4.Jogging Track 5.Forest Cabana 6.Drop Off 7.Dense Planting 8.Stamp Path 9.Lawn 10.Amphitheatre 11.Senior Citizen Corner 12.Kid's Play Area 13.Outdoor Fitness Gym 14.Sandpit 15.Barbecue Area 16.Feature Wall 17.Water Body 18.Hammock Garden **And Topiaries** 19.Reflexology Pathway 20.Yoga Lawn 21.Swimming Pool

22.Aqua Gym 23.Jacuzzi 24.Kid's Pool 25.Pool Deck 26.Outdoor Fitness Gym 27.Adda Zone 28.Party Lawn 29. Pickle Ball Court 30.Sculpture Court 31.Look- Out Covered Deck 32.Flower Bed 33.Stage And Stargazing 34.Amphitheatre Seating 35. Silent Zone 36.Herbal Garden 37.Badminton Court 38.Bonfire With Seating 39.Fitness Zone 40.Healing Garden 41. Multipurpose Sports Court 42. Day care creche





TOWER A
TYPICAL FLOOR PLAN





















TOWER A
FIRST FLOOR PODIUM LEVEL

# 2-41

# TOWER A SECOND FLOOR PODIUM LEVEL



TOWER A
THIRD FLOOR PODIUM LEVEL



# TOWER A 18TH FLOOR WITH DUPLEX



### **TOWER A - AREA CHART**

| TOWER NO.                | FLAT | FLOOR     | APARTMENT<br>TYPE | CARPET AREA (FLAT)                                                 | BALCONY +<br>UTILITY<br>AREA (SQFT) | BUILT-UP AREA<br>(SQFT.) | SUPER BUILT UP<br>AREA (SQFT.) | TERRACE                           | FINAL SUPER BUILT-UP AREA(SQ.FT) |
|--------------------------|------|-----------|-------------------|--------------------------------------------------------------------|-------------------------------------|--------------------------|--------------------------------|-----------------------------------|----------------------------------|
|