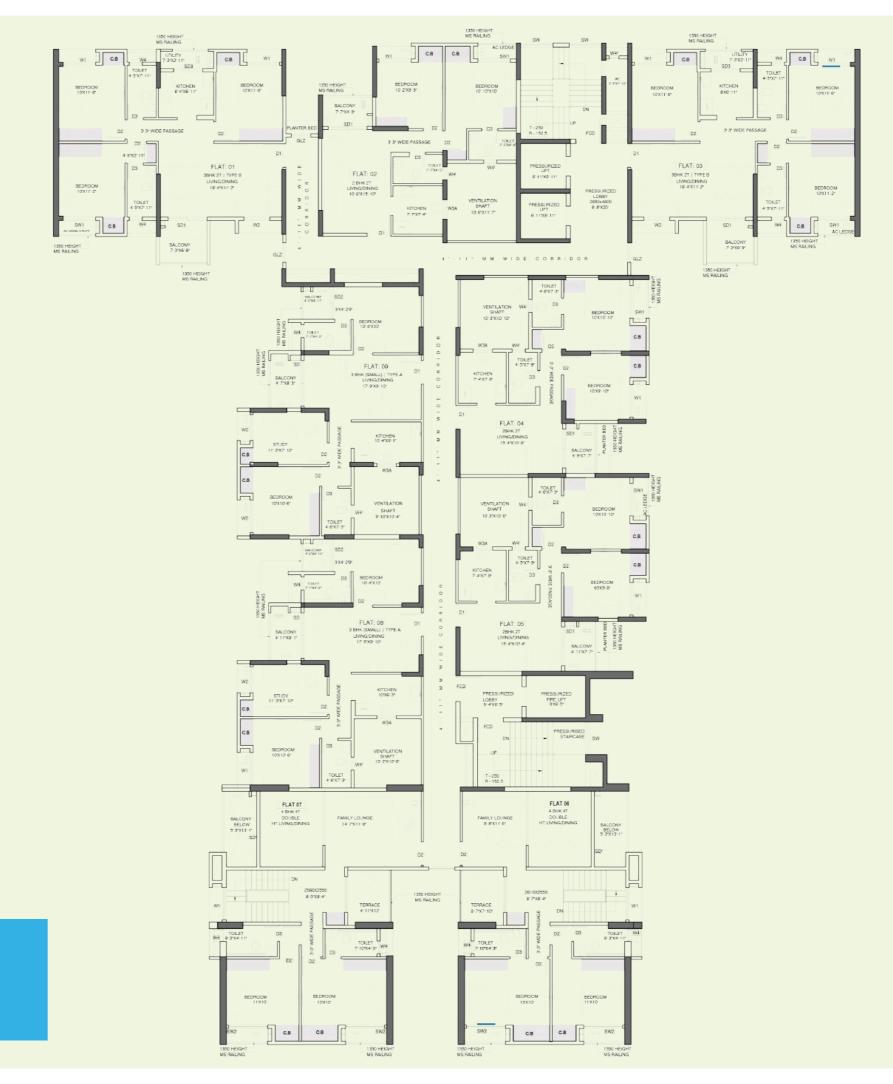

r Citizen Corner 12.Kid's Play Area 13.Outdoor Fitness Gym 14.Sandpit 15.Barbecue Area 16.Feature Wall 17.Water Body 18.Hammock Garden **And Topiaries** 19.Reflexology Pathway 20.Yoga Lawn 21.Swimming Pool

22.Aqua Gym 23.Jacuzzi 24.Kid's Pool 25.Pool Deck 26.Outdoor Fitness Gym 27.Adda Zone 28.Party Lawn 29. Pickle Ball Court 30.Sculpture Court 31.Look- Out Covered Deck 32.Flower Bed 33.Stage And Stargazing 34.Amphitheatre Seating 35. Silent Zone 36.Herbal Garden 37.Badminton Court 38.Bonfire With Seating 39.Fitness Zone 40.Healing Garden 41. Multipurpose Sports Court 42. Day care creche





TOWER A
TYPICAL FLOOR PLAN





















TOWER A
FIRST FLOOR PODIUM LEVEL

# 2-41

# TOWER A SECOND FLOOR PODIUM LEVEL



TOWER A
THIRD FLOOR PODIUM LEVEL



# TOWER A 18TH FLOOR WITH DUPLEX



### **TOWER A - AREA CHART**

| TOWER NO.                | FLAT | FLOOR     | APARTMENT<br>TYPE | CARPET AREA (FLAT)                                                 | BALCONY +<br>UTILITY<br>AREA (SQFT) | BUILT-UP AREA<br>(SQFT.) | SUPER BUILT UP<br>AREA (SQFT.) | TERRACE                           | FINAL SUPER BUILT-UP AREA(SQ.FT) |
|--------------------------|------|-----------|-------------------|--------------------------------------------------------------------|-------------------------------------|--------------------------|--------------------------------|-----------------------------------|----------------------------------|
|                          |      |           |                   | (WITHOUT<br>BALCONY BUT<br>INCLUDE C.B.<br>AS PER RERA)<br>(SQFT.) |