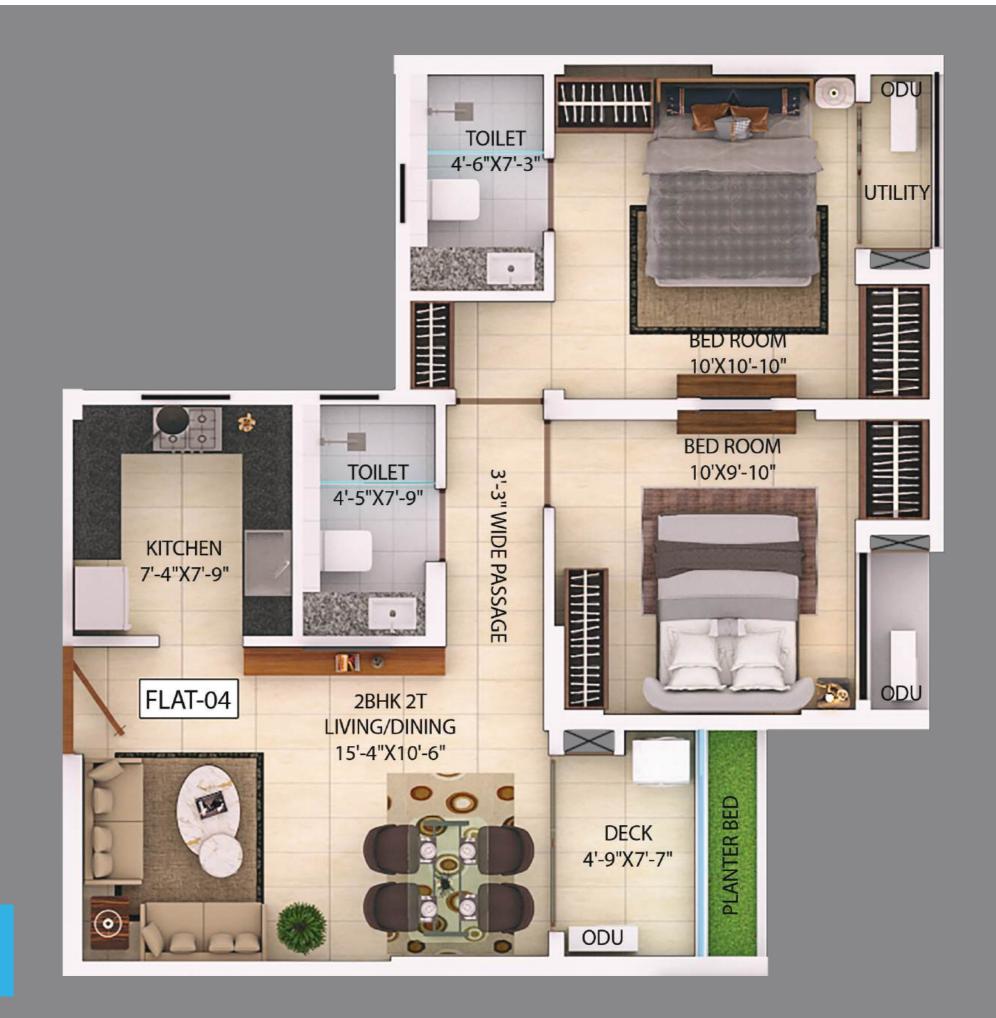

### **TOWER A - AREA CHART**

| TOWER NO.                | FLAT | FLOOR     | APARTMENT<br>TYPE | CARPET AREA (FLAT)                                                 | BALCONY +<br>UTILITY<br>AREA (SQFT) | BUILT-UP AREA<br>(SQFT.) | SUPER BUILT UP<br>AREA (SQFT.) | TERRACE                           | FINAL SUPER BUILT-UP AREA(SQ.FT) |
|--------------------------|------|-----------|-------------------|--------------------------------------------------------------------|-------------------------------------|--------------------------|--------------------------------|-----------------------------------|----------------------------------|
|                          |      |           |                   | (WITHOUT<br>BALCONY BUT<br>INCLUDE C.B.<br>AS PER RERA)<br>(SQFT.) |                                     | FLAT                     |                                | 50%<br>CHARGEABLE<br>AREA (SQFT.) |                                  |
|                          |      |           |                   |                                                                    |                                     |                          |                                |                                   |                                  |
| <u> </u>                 | 3    | 1st Floor | 3 BHK+2T          | 772                                                                | 95                                  | 964                      | 1286                           | 0                                 | 1286                             |
| TOWER - A (1ST<br>FLOOR) | 4    | 1st Floor | 2 BHK+2T          | 561                                                                | 54                                  | 691                      | 922                            | 0                                 | 922                              |
|                          | 5    | 1st Floor | 2 BHK+2T          | 554                                                                | 56                                  | 691                      | 921                            | 0                                 | 921                              |
|                          | 6    | 1st Floor | 3 BHK+2T          | 803                                                                | 112                                 | 1013                     | 1351                           | 0                                 | 1351                             |
|                          |      |           |                   |                                                                    |                                     |                          |                                |                                   |                                  |
|                          | 2    | 2nd Floor | 2 BHK+2T          | 562                                                                | 55                                  | 697                      | 929                            | 0                                 | 929                              |
| TOWER - A (2ND<br>FLOOR) | 3    | 2nd Floor | 3 BHK+2T          | 772                                                                | 95                                  | 964                      | 1286                           | 0                                 | 1286                             |
|                          | 4    | 2nd Floor | 2 BHK+2T          | 561                                                                | 54                                  | 691                      | 922                            | 0                                 | 922                              |
|                          | 5    | 2nd Floor | 2 BHK+2T          | 554                                                                | 56                                  | 691                      | 921                            | 0                                 | 921                              |
|                          | 6    | 2nd Floor | 3 BHK+2T          | 803                                                                | 112                                 | 1013                     | 1351                           | 0                                 | 1351                             |
|                          |      |           |                   |                                                                    |                                     |                          |                                |                                   |                                  |
| TOWER - A (3RD<br>FLOOR) | 1    | 3rd floor | 3 BHK+2T          | 776                                                                | 95                                  | 962                      | 1282                           | 134                               | 1416                             |
|                          | 2    | 3rd floor | 2 BHK+2T          | 566                                                                | 55                                  | 695                      | 926                            | 0                                 | 926                              |
|                          | 3    | 3rd floor | 3 BHK+2T          | 775                                                                | 95                                  | 962                      | 1282                           | 0                                 | 1282                             |
|                          | 4    | 3rd floor | 2 BHK+2T          | 568                                                                | 54                                  | 691                      | 922                            | 0                                 | 922                              |
|                          | 5    | 3rd floor | 2 BHK+2T          | 562                                                                | 56                                  | 691                      | 921                            | 0                                 | 921                              |
|                          | 6    | 3rd floor | 3 BHK+2T          | 803                                                                | 112                                 | 1013                     | 1351                           | 0                                 | 1351                             |
|                          | 7    | 3rd floor | 3 BHK+2T          | 859                                                                | 109                                 | 1074                     | 1432                           | 113                               | 1545                             |
|                          | 9    | 3rd floor | 3 BHK+2T(small)   | 670                                                                | 66                                  | 818                      | 1090                           | 118                               | 1208                             |

## **TOWER A - AREA CHART**

| TOWER NO.   | FLAT      | FLOOR      | APARTMENT<br>TYPE | CARPET AREA (FLAT)  (WITHOUT BALCONY BUT INCLUDE C.B. AS PER RERA) (SQFT.) | BALCONY +<br>UTILITY AREA<br>(SQFT) | BUILT-UP<br>AREA<br>(SQFT.) | SUPER<br>BUILT UP<br>AREA<br>(SQFT.) | TERRACE  50% CHARGEABLE AREA (SQFT.) | FINAL SUPER<br>BUILT-UP<br>AREA(SQ.FT) |
|-------------|-----------|------------|-------------------|----------------------------------------------------------------------------|-------------------------------------|-----------------------------|--------------------------------------|--------------------------------------|----------------------------------------|
|             |           |            |                   |                                                                            |                                     |                             |                                      |                                      |                                        |
|             | 1         | TYPICAL    | 3 BHK+2T          | 776                                                                        | 95                                  | 962                         | 1282                                 | 0                                    | 1282                                   |
|             | 2         | TYPICAL    | 2 BHK+2T          | 566                                                                        | 55                                  | 695                         | 926                                  | 0                                    | 926                                    |
|             | 3         | TYPICAL    | 3 BHK+2T          | 775                                                                        | 95                                  | 962                         | 1282                                 | 0                                    | 1282                                   |
| TOWER - A   | 4         | TYPICAL    | 2 BHK+2T          | 568                                                                        | 54                                  | 691                         | 922                                  | 0                                    | 922                                    |
| (4TH - 17TH | 5         | TYPICAL    | 2 BHK+2T          | 562                                                                        | 56                                  | 691                         | 921                                  | 0                                    | 921                                    |
| FLOOR)      | 6         | TYPICAL    | 3 BHK+2T          | 803                                                                        | 112                                 | 1013                        | 1351                                 | 0                                    | 1351                                   |
|             | 7         | TYPICAL    | 3 BHK+2T          | 859                                                                        | 109                                 | 1066                        | 1421                                 | 0                                    | 1421                                   |
|             | 8         | TYPICAL    | 3 BHK+2T(small)   | 669                                                                        | 64                                  | 809                         | 1079                                 | 0                                    | 1079                                   |
|             | 9         | TYPICAL    | 3 BHK+2T(small)   | 670                                                                        | 66                                  | 815                         | 1087                                 | 0                                    | 1087                                   |
|             |           |            |                   |                                                                            |                                     |                             |                                      |                                      |                                        |
|             | 1         | 18th Floor | 3 BHK+2T          | 776                                                                        | 95                                  | 962                         | 1282                                 | 0                                    | 1282                                   |
|             | 2         | 18th Floor | 2 BHK+2T          | 566                                                                        | 55                                  | 695                         | 926                                  | 0                                    | 926                                    |
|             | 3         | 18th Floor | 3 BHK+2T          | 775                                                                        | 95                                  | 962                         | 1282                                 | 0                                    | 1282                                   |
| TOWER - A   | 4         | 18th Floor | 2 BHK+2T          | 568                                                                        | 54                                  | 691                         | 922                                  | 0                                    | 922                                    |
| (18TH       | 5         | 18th Floor | 2 BHK+2T          | 562                                                                        | 56                                  | 691                         | 921                                  | 0                                    | 921                                    |
| FLOOR)      | 6(duplex) | 18th Floor | 4BHK+2T           | 1409                                                                       | 134                                 | 1827                        | 2436                                 | 0                                    | 2436                                   |
|             | 7(duplex) | 18th Floor | 4BHK+2T           | 1519                                                                       | 134                                 | 1947                        | 2596                                 | 0                                    | 2596                                   |
|             | 8         | 18th Floor | 3 BHK+2T(small)   | 669                                                                        | 64                                  | 809                         | 1079                                 | 0                                    | 1079                                   |
|             | 9         | 18th Floor | 3 BHK+2T(small)   | 670                                                                        | 66                                  | 815                         | 1087                                 | 0                                    | 1087                                   |
|             |           |            |                   |                                                                            |                                     |                             |                                      |                                      |                                        |
|             | 1         | 19th Floor | 3 BHK+2T          | 776                                                                        | 95                                  | 962                         | 1282                                 | 0                                    | 1282                                   |
|             | 2         | 19th Floor | 2 BHK+2T          | 566                                                                        | 55                                  | 695                         | 926                                  | 0                                    | 926                                    |
| TOWER - A   | 3         | 19th Floor | 3 BHK+2T          | 775                                                                        | 95                                  | 962                         | 1282                                 | 0                                    | 1282                                   |
| (19TH       | 4         | 19th Floor | 2 BHK+2T          | 568                                                                        | 54                                  | 691                         | 922                                  | 0                                    | 922                                    |
| FLOOR)      | 5         | 19th Floor | 2 BHK+2T          | 562                                                                        | 56                                  | 691                         | 921                                  | 0                                    | 921                                    |
|             | 8         | 19th Floor | 3 BHK+2T(small)   | 669                                                                        | 64                                  | 809                         | 1079                                 | 0                                    | 1079                                   |
|             | 9         | 19th Floor | 3 BHK+2T(small)   | 670                                                                        | 66                                  | 815                         | 1087                                 | 0                                    | 1087                                   |