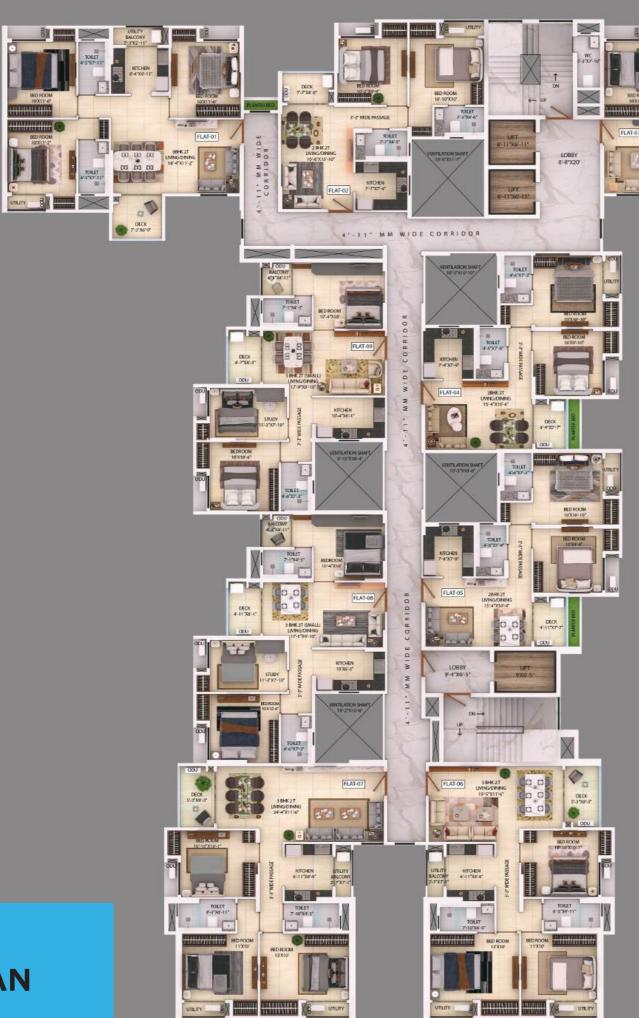

era.wb.gov.in



### **MASTER PLAN**

### **LEGENDS**

1.Entry/Exit 2.Arrival plaza 3.Space For DG 4.Jogging Track 5.Forest Cabana 6.Drop Off 7.Dense Planting 8.Stamp Path 9.Lawn 10.Amphitheatre 11.Senior Citizen Corner 12.Kid's Play Area 13.Outdoor Fitness Gym 14.Sandpit 15.Barbecue Area 16.Feature Wall 17.Water Body 18.Hammock Garden **And Topiaries** 19.Reflexology Pathway 20.Yoga Lawn 21.Swimming Pool

22.Aqua Gym 23.Jacuzzi 24.Kid's Pool 25.Pool Deck 26.Outdoor Fitness Gym 27.Adda Zone 28.Party Lawn 29. Pickle Ball Court 30.Sculpture Court 31.Look- Out Covered Deck 32.Flower Bed 33.Stage And Stargazing 34.Amphitheatre Seating 35. Silent Zone 36.Herbal Garden 37.Badminton Court 38.Bonfire With Seating 39.Fitness Zone 40.Healing Garden 41. Multipurpose Sports Court 42. Day care creche





TOWER A
TYPICAL FLOOR PLAN





















TOWER A
FIRST FLOOR PODIUM LEVEL

# 2-41

# TOWER A SECOND FLOOR PODIUM LEVEL



TOWER A
THIRD FLOOR PODIUM LEVEL



# TOWER A 18TH FLOOR WITH DUPLEX



### **TOWER A - AREA CHART**

| TOWER NO.                | FLAT | FLOOR     | APARTMENT<br>TYPE | CARPET AREA (FLAT)                                                 | BALCONY +<br>UTILITY<br>AREA (SQFT) | BUILT-UP AREA<br>(SQFT.) | SUPER BUILT UP<br>AREA (SQFT.) | TERRACE                           | FINAL SUPER BUILT-UP AREA(SQ.FT) |
|--------------------------|------|-----------|-------------------|--------------------------------------------------------------------|-------------------------------------|--------------------------|--------------------------------|-------------------------