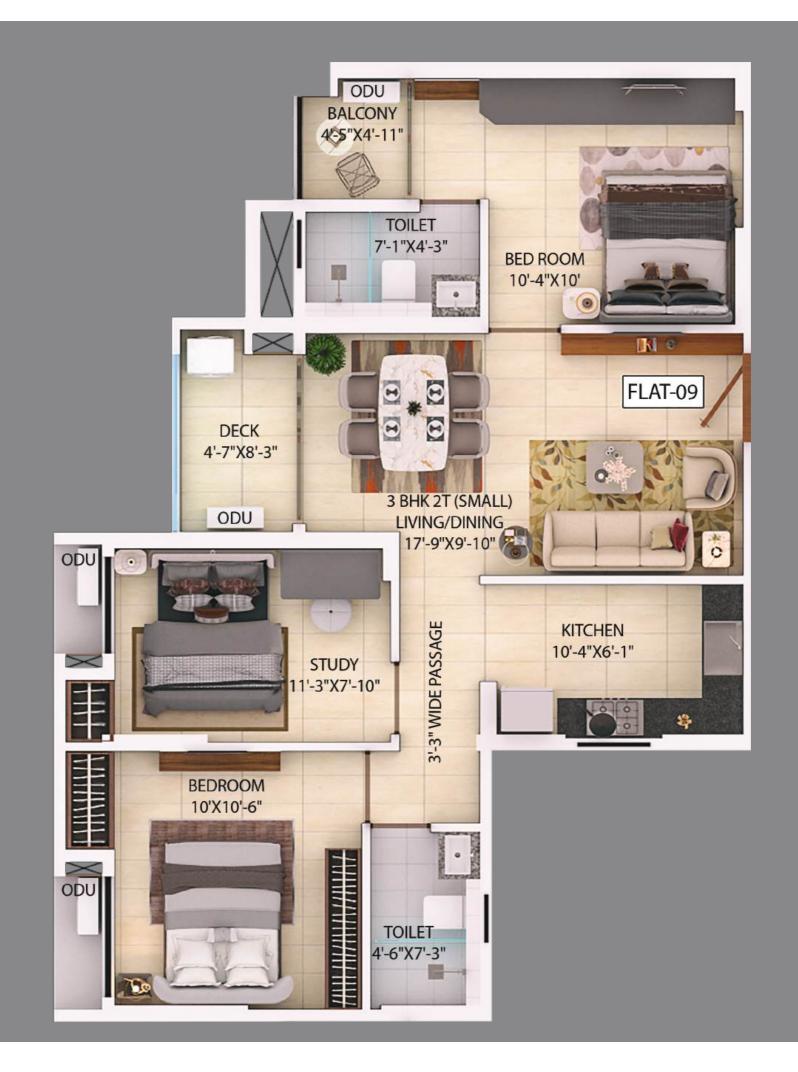

TOWER A
TYPICAL FLOOR PLAN

TOWER A
FIRST FLOOR PODIUM LEVEL

# 2-41

### **TOWER A - AREA CHART**

| TOWER NO.                | FLAT | FLOOR     | APARTMENT<br>TYPE | CARPET AREA (FLAT)                                                 | BALCONY +<br>UTILITY<br>AREA (SQFT) | BUILT-UP AREA<br>(SQFT.) | SUPER BUILT UP<br>AREA (SQFT.) | TERRACE                           | FINAL SUPER BUILT-UP AREA(SQ.FT) |
|--------------------------|------|-----------|-------------------|--------------------------------------------------------------------|-------------------------------------|--------------------------|--------------------------------|-----------------------------------|----------------------------------|
|                          |      |           |                   | (WITHOUT<br>BALCONY BUT<br>INCLUDE C.B.<br>AS PER RERA)<br>(SQFT.) |                                     | FLAT                     |                                | 50%<br>CHARGEABLE<br>AREA (SQFT.) |                                  |
|                          |      |           |                   |                                                                    |                                     |                          |                                |                                   |                                  |
| <u> </u>                 | 3    | 1st Floor | 3 BHK+2T          | 772                                                                | 95                                  | 964                      | 1286                           | 0                                 | 1286                             |
| TOWER - A (1ST<br>FLOOR) | 4    | 1st Floor | 2 BHK+2T          | 561                                                                | 54                                  | 691                      | 922                            | 0                                 | 922                              |
|                          | 5    | 1st Floor | 2 BHK+2T          | 554                                                                | 56                                  | 691                      | 921                            | 0                                 | 921                              |
|                          | 6    | 1st Floor | 3 BHK+2T          | 803                                                                | 112                                 | 1013                     | 1351                           | 0                                 | 1351                             |
|                          |      |           |                   |                                                                    |                                     |                          |                                |                                   |                                  |
|                          | 2    | 2nd Floor | 2 BHK+2T          | 562                                                                | 55                                  | 697                      | 929                            | 0                                 | 929                              |
| TOWER - A (2ND<br>FLOOR) | 3    | 2nd Floor | 3 BHK+2T          | 772                                                                | 95                                  | 964                      | 1286                           | 0                                 | 1286                             |
|                          | 4    | 2nd Floor | 2 BHK+2T          | 561                                                                | 54                                  | 691                      | 922                            | 0                                 | 922                              |
|                          | 5    | 2nd Floor | 2 BHK+2T          | 554                                                                | 56                                  | 691                      | 921                            | 0                                 | 921                              |
|                          | 6    | 2nd Floor | 3 BHK+2T          | 803                                                                | 112                                 | 1013                     | 1351                           | 0                                 | 1351                             |
|                          |      |           |                   |                                                                    |                                     |                          |                                |                                   |                                  |
| TOWER - A (3RD<br>FLOOR) | 1    | 3rd floor | 3 BHK+2T          | 776                                                                | 95                                  | 962                      | 1282                           | 134                               | 1416                             |
|                          | 2    | 3rd floor | 2 BHK+2T          | 566                                                                | 55                                  | 695                      | 926                            | 0                                 | 926                              |
|                          | 3    | 3rd floor | 3 BHK+2T          | 775                                                                | 95                                  | 962                      | 1282                           | 0                                 | 1282                             |
|                          | 4    | 3rd floor | 2 BHK+2T          | 568                                                                | 54                                  | 691                      | 922                            | 0                                 | 922                              |
|                          | 5    | 3rd floor | 2 BHK+2T          | 562                                                                | 56                                  | 691                      | 921                            | 0                                 | 921                              |
|                          | 6    | 3rd floor | 3 BHK+2T          | 803                                                                | 112                                 | 1013                     | 1351                           | 0                                 | 1351                             |
|                          | 7    | 3rd floor | 3 BHK+2T          | 859                                                                | 109                                 | 1074                     | 1432                           | 113                               | 1545                             |
|                          | 9    | 3rd floor | 3 BHK+2T(small)   | 670                                                                | 66                                  | 818                      | 1090                           | 118                               | 1208                             |

## **TOWER A - AREA CHART**

| TOWER NO.   | FLAT      | FLOOR      | APARTMENT<br>TYPE | CARPET AREA (FLAT)  (WITHOUT BALCONY BUT INCLUDE C.B. AS PER RERA) (SQFT.) | BALCONY +<br>UTILITY AREA<br>(SQFT) | BUILT-UP<br>AREA<br>(SQFT.) | SUPER<br>BUILT UP<br>AREA<br>(SQFT.) | TERRACE  50% CHARGEABLE AREA (SQFT.) | FINAL SUPER<br>BUILT-UP<br>AREA(SQ.FT) |
|-------------|-----------|------------|-------------------|----------------------------------------------------------------------------|-------------------------------------|-----------------------------|--------------------------------------|--------------------------------------|----------------------------------------|
|             |           |            |                   |                                                                            |                                     |                             |                                      |                                      |                                        |
|             | 1         | TYPICAL    | 3 BHK+2T          | 776                                                                        | 95                                  | 962                         | 1282                                 | 0                                    | 1282                                   |
|             | 2         | TYPICAL    | 2 BHK+2T          | 566                                                                        | 55                                  | 695                         | 926                                  | 0                                    | 926                                    |
|             | 3         | TYPICAL    | 3 BHK+2T          | 775                                                                        | 95                                  | 962                         | 1282                                 | 0                                    | 1282                                   |
| TOWER - A   | 4         | TYPICAL    | 2 BHK+2T          | 568                                                                        | 54                                  | 691                         | 922                                  | 0                                    | 922                                    |
| (4TH - 17TH | 5         | TYPICAL    | 2 BHK+2T          | 562                                                                        | 56                                  | 691                         | 921                                  | 0                                    | 921                                    |
| FLOOR)      | 6         | TYPICAL    | 3 BHK+2T          | 803                                                                        | 112                                 | 1013                        | 1351                                 | 0                                    | 1351                                   |
|             | 7         | TYPICAL    | 3 BHK+2T          | 859                                                                        | 109                                 | 1066                        | 1421                                 | 0                                    | 1421                                   |
|             | 8         | TYPICAL    | 3 BHK+2T(small)   | 669                                                                        | 64                                  | 809                         | 1079                                 | 0                                    | 1079                                   |
|             | 9         | TYPICAL    | 3 BHK+2T(small)   | 670                                                                        | 66                                  | 815                         | 1087                                 | 0                                    | 1087                                   |
|             |           |            |                   |                                                                            |                                     |                             |                                      |                                      |                                        |
|             | 1         | 18th Floor | 3 BHK+2T          | 776                                                                        | 95                                  | 962                         | 1282                                 | 0                                    | 1282                                   |
|             | 2         | 18th Floor | 2 BHK+2T          | 566                                                                        | 55                                  | 695                         | 926                                  | 0                                    | 926                                    |
|             | 3         | 18th Floor | 3 BHK+2T          | 775                                                                        | 95                                  | 962                         | 1282                                 | 0                                    | 1282                                   |
| TOWER - A   | 4         | 18th Floor | 2 BHK+2T          | 568                                                                        | 54                                  | 691                         | 922                                  | 0                                    | 922                                    |
| (18TH       | 5         | 18th Floor | 2 BHK+2T          | 562                                                                        | 56                                  | 691                         | 921                                  | 0                                    | 921                                    |
| FLOOR)      | 6(duplex) | 18th Floor | 4BHK+2T           | 1409                                                                       | 134                                 | 1827                        | 2436                                 | 0                                    | 2436                                   |
|             | 7(duplex) | 18th Floor | 4BHK+2T           | 1519                                                                       | 134                                 | 1947                        | 2596                                 | 0                                    | 2596                                   |
|             | 8         | 18th Floor | 3 BHK+2T(small)   | 669                                                                        | 64                                  | 809                         | 1079                                 | 0                                    | 1079                                   |
|             | 9         | 18th Floor | 3 BHK+2T(small)   | 670                                                                        | 66                                  | 815                         | 1087                                 | 0                                    | 1087                                   |
|             |           |            |                   |                                                                            |                                     |                             |                                      |                                      |                                        |
|             | 1         | 19th Floor | 3 BHK+2T          | 776                                                                        | 95                                  | 962                         | 1282                                 | 0                                    | 1282                                   |
|             | 2         | 19th Floor | 2 BHK+2T          | 566                                                                        | 55                                  | 695                         | 926                                  | 0                                    | 926                                    |
| TOWER - A   | 3         | 19th Floor | 3 BHK+2T          | 775                                                                        | 95                                  | 962                         | 1282                                 | 0                                    | 1282                                   |
| (19TH       | 4         | 19th Floor | 2 BHK+2T          | 568                                                                        | 54                                  | 691                         | 922                                  | 0                                    | 922                                    |
| FLOOR)      | 5         | 19th Floor | 2 BHK+2T          | 562                                                                        | 56                                  | 691                         | 921                                  | 0                                    | 921                                    |
|             | 8         | 19th Floor | 3 BHK+2T(small)   | 669                                                                        | 64                                  | 809                         | 1079                                 | 0                                    | 1079                                   |
|             | 9         | 19th Floor | 3 BHK+2T(small)   | 670                                                                        | 66                                  | 815                         | 1087                                 | 0                                    | 1087                                   |