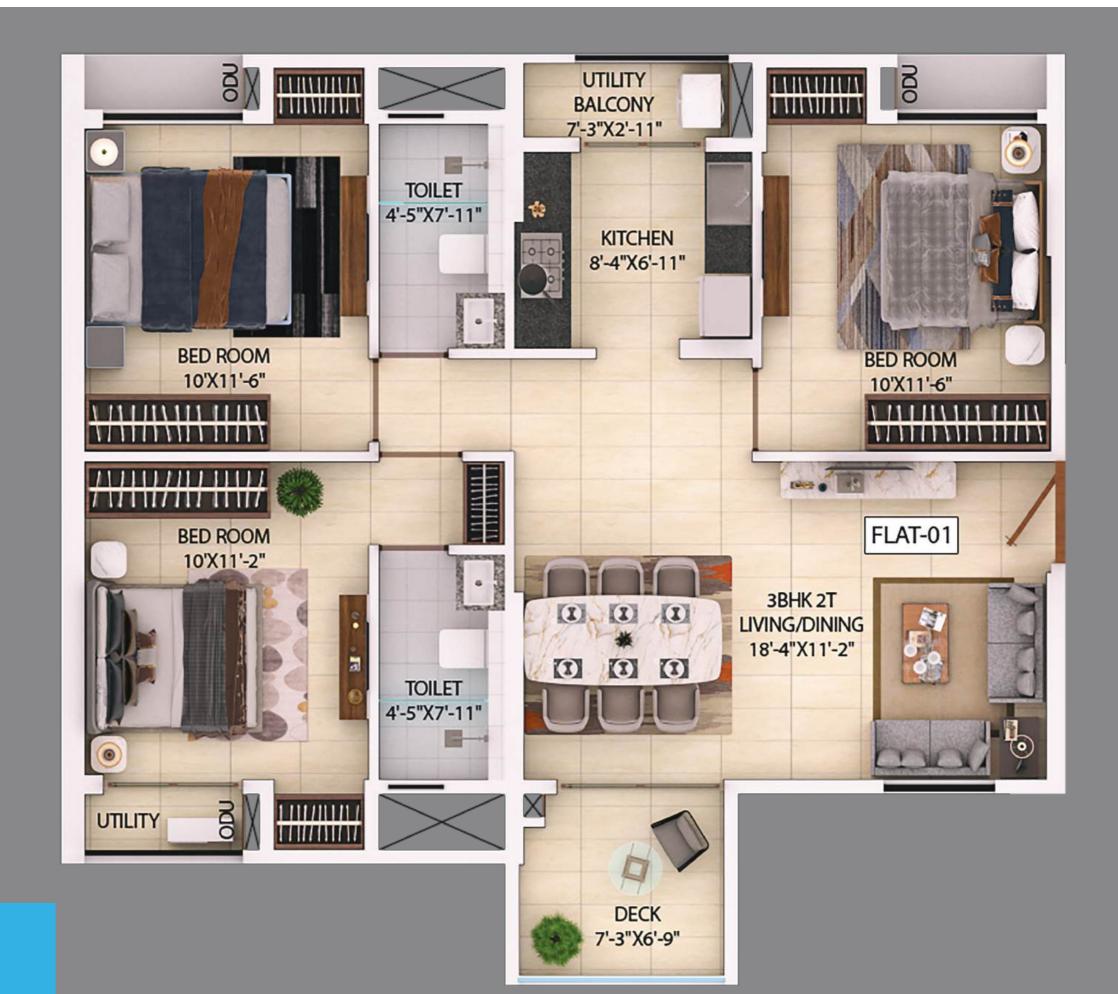

### **TOWER A - AREA CHART**

| TOWER NO.                | FLAT | FLOOR     | APARTMENT<br>TYPE | CARPET AREA (FLAT)                                                 | BALCONY +<br>UTILITY<br>AREA (SQFT) | BUILT-UP AREA<br>(SQFT.) | SUPER BUILT UP<br>AREA (SQFT.) | TERRACE                           | FINAL SUPER BUILT-UP AREA(SQ.FT) |
|--------------------------|------|-----------|-------------------|--------------------------------------------------------------------|-------------------------------------|--------------------------|--------------------------------|-----------------------------------|----------------------------------|
|                          |      |           |                   | (WITHOUT<br>BALCONY BUT<br>INCLUDE C.B.<br>AS PER RERA)<br>(SQFT.) |                                     | FLAT                     |                                | 50%<br>CHARGEABLE<br>AREA (SQFT.) |                                  |
|                          |      |           |                   |                                                                    |                                     |                          |                                |                                   |                                  |
| <u> </u>                 | 3    | 1st Floor | 3 BHK+2T          | 772                                                                | 95                                  | 964                      | 1286                           | 0                                 | 1286                             |
| TOWER - A (1ST<br>FLOOR) | 4    | 1st Floor | 2 BHK+2T          | 561                                                                | 54                                  | 691                      | 922                            | 0                                 | 922                              |
|                          | 5    | 1st Floor | 2 BHK+2T          | 554                                                                | 56                                  | 691                      | 921                            | 0                                 | 921                              |
|                          | 6    | 1st Floor | 3 BHK+2T          | 803                                                                | 112                                 | 1013                     | 1351                           | 0                                 | 1351                             |
|                          |      |           |                   |                                                                    |                                     |                          |                                |                                   |                                  |
|                          | 2    | 2nd Floor | 2 BHK+2T          | 562                                                                | 55                                  | 697                      | 929                            | 0                                 | 929                              |
| TOWER - A (2ND<br>FLOOR) | 3    | 2nd Floor | 3 BHK+2T          | 772                                                                | 95                                  | 964                      | 1286                           | 0                                 | 1286                             |
|                          | 4    | 2nd Floor | 2 BHK+2T          | 561                                                                | 54                                  | 691                      | 922                            | 0                                 | 922                              |
|                          | 5    | 2nd Floor | 2 BHK+2T          | 554                                                                | 56                                  | 691                      | 921                            | 0                                 | 921                              |
|                          | 6    | 2nd Floor | 3 BHK+2T          | 803                                                                | 112                                 | 1013                     | 1351                           | 0                                 | 1351                             |
|                          |      |           |                   |                                                                    |                                     |                          |                                |                                   |                                  |
| TOWER - A (3RD<br>FLOOR) | 1    | 3rd floor | 3 BHK+2T          | 776                                                                | 95                                  | 962                      | 1282                           | 134                               | 1416                             |
|                          | 2    | 3rd floor | 2 BHK+2T          | 566                                                                | 55                                  | 695                      | 926                            | 0                                 | 926                              |
|                          | 3    | 3rd floor | 3 BHK+2T          | 775                                                                | 95                                  | 962                      | 1282                           | 0                                 | 1282                             |
|                          | 4    | 3rd floor | 2 BHK+2T          | 568                                                                | 54                                  | 691                      | 922                            | 0                                 | 922                              |
|                          | 5    | 3rd floor | 2 BHK+2T          | 562                                                                | 56                                  | 691                      | 921                            | 0                                 | 921                              |
|                          | 6    | 3rd floor | 3 BHK+2T          | 803                                                                | 112                                 | 1013                     | 1351                           | 0                                 | 1351                             |
|                          | 7    | 3rd floor | 3 BHK+2T          | 859                                                                | 109                                 | 1074                     | 1432                           | 113                               | 1545                             |
|                          | 9    | 3rd floor | 3 BHK+2T(small)   | 670                                                                | 66                                  | 818                      | 1090                           | 118                               | 1208                             |