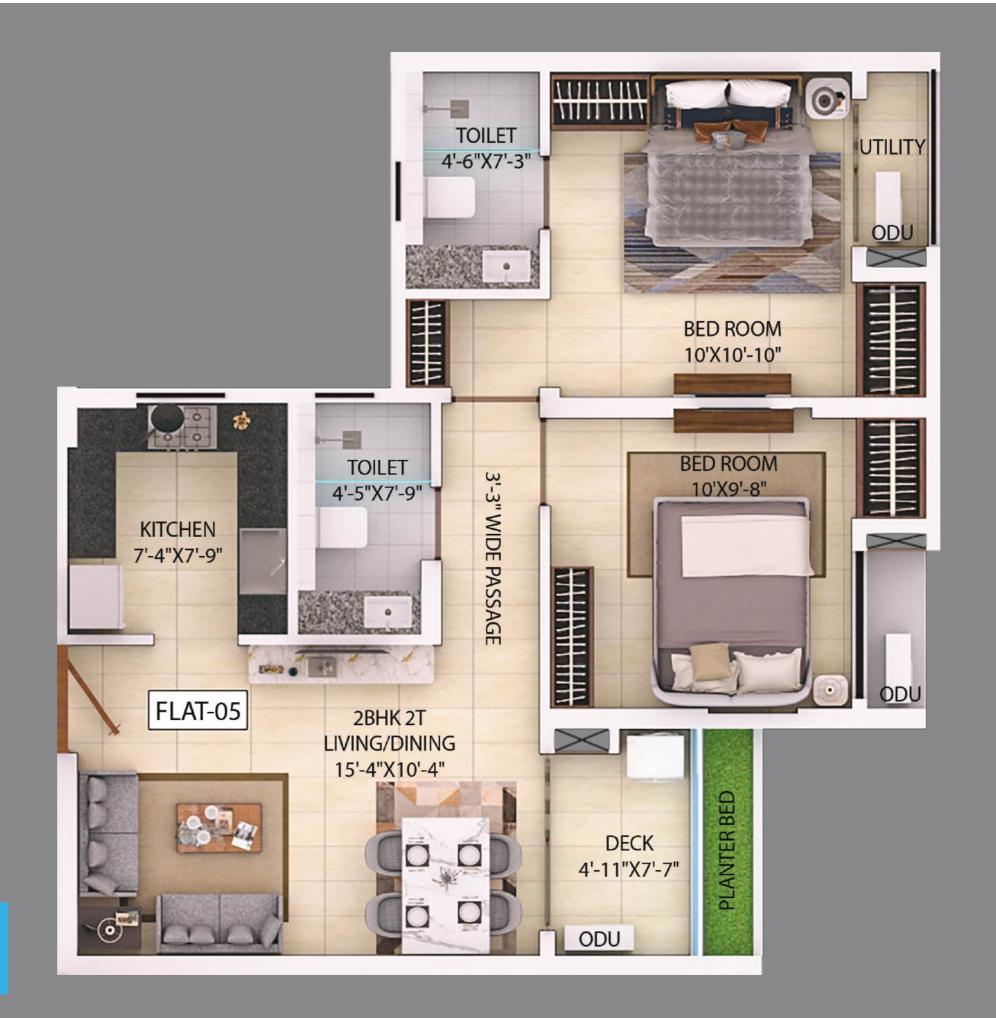

### **TOWER A - AREA CHART**

| TOWER NO.                | FLAT | FLOOR     | APARTMENT<br>TYPE | CARPET AREA (FLAT)                                                 | BALCONY +<br>UTILITY<br>AREA (SQFT) | BUILT-UP AREA<br>(SQFT.) | SUPER BUILT UP<br>AREA (SQFT.) | TERRACE                           | FINAL SUPER BUILT-UP AREA(SQ.FT) |
|--------------------------|------|-----------|-------------------|--------------------------------------------------------------------|-------------------------------------|--------------------------|--------------------------------|-----------------------------------|----------------------------------|
|                          |      |           |                   | (WITHOUT<br>BALCONY BUT<br>INCLUDE C.B.<br>AS PER RERA)<br>(SQFT.) |                                     | FLAT                     |                                | 50%<br>CHARGEABLE<br>AREA (SQFT.) |                                  |
|                          |      |           |                   |                                                                    |                                     |                          |                                |                                   |                                  |
| <u> </u>                 | 3    | 1st Floor | 3 BHK+2T          | 772                                                                | 95                                  | 964                      | 1286                           | 0                                 | 1286                             |
| TOWER - A (1ST<br>FLOOR) | 4    | 1st Floor | 2 BHK+2T          | 561                                                                | 54                                  | 691                      | 922                            | 0                                 | 922                              |
|                          | 5    | 1st Floor | 2 BHK+2T          | 554                                                                | 56                                  | 691                      | 921                            | 0                                 | 921                              |
|                          | 6    | 1st Floor | 3 BHK+2T          | 803                                                                | 112                                 | 1013                     | 1351                           | 0                                 | 1351                             |
|                          |      |           |                   |                                                                    |                                     |                          |                                |                                   |                                  |
|                          | 2    | 2nd Floor | 2 BHK+2T          | 562                                                                | 55                                  | 697                      | 929                            | 0                                 | 929                              |
| TOWER - A (2ND<br>FLOOR) | 3    | 2nd Floor | 3 BHK+2T          | 772                                                                | 95                                  | 964                      | 1286                           | 0                                 | 1286                             |
|                          | 4    | 2nd Floor | 2 BHK+2T          | 561                                                                | 54                                  | 691                      | 922                            | 0                                 | 922                              |
|                          | 5    | 2nd Floor | 2 BHK+2T          | 554                                                                | 56                                  | 691                      | 921                            | 0                                 | 921                              |
|                          | 6    | 2nd Floor | 3 BHK+2T          | 803                                                                | 112                                 | 1013                     | 1351                           | 0                                 | 1351                             |
|                          |      |           |                   |                                                                    |                                     |                          |                                |                                   |                                  |
| TOWER - A (3RD<br>FLOOR) | 1    | 3rd floor | 3 BHK+2T          | 776                                                                | 95                                  | 962                      | 1282                           | 134                               | 1416                             |
|                          | 2    | 3rd floor | 2 BHK+2T          | 566                                                                | 55                                  | 695                      | 926                            | 0                                 | 926                              |
|                          | 3    | 3rd floor | 3 BHK+2T          | 775                                                                | 95                                  | 962                      | 1282                           | 0                                 | 1282                             |
|                          | 4    | 3rd floor | 2 BHK+2T          | 568                                                                | 54                                  | 691                      | 922                            | 0                                 | 922                              |
|                          | 5    | 3rd floor | 2 BHK+2T          | 562                                                                | 56                                  | 691                      | 921                            | 0                                 | 921                              |
|                          | 6    | 3rd floor | 3 BHK+2T          | 803                                                                | 112                                 | 1013                     | 1351                           | 0                                 | 1351                             |
|                          | 7    | 3rd floor | 3 BHK+2T          | 859                                                                | 109                                 | 1074                     | 1432                           | 113                               | 1545                             |
|                          | 9    | 3rd floor | 3 BHK+2T(small)   | 670                                                                | 66                                  | 818                      | 1090                           | 118                               | 1208                             |

## **TOWER A - AREA CHART**

| TOWER NO.   | FLAT      | FLOOR      | APARTMENT<br>TYPE | CARPET AREA (FLAT)  (WITHOUT BALCONY BUT INCLUDE C.B. AS PER RERA) (SQFT.) | BALCONY +<br>UTILITY AREA<br>(SQFT) | BUILT-UP<br>AREA<br>(SQFT.) | SUPER<br>BUILT UP<br>AREA<br>(SQFT.) | TERRACE  50% CHARGEABLE AREA (SQFT.) | FINAL SUPER<br>BUILT-UP<br>AREA(SQ.FT) |
|-------------|-----------|------------|-------------------|----------------------------------------------------------------------------|-------------------------------------|-----------------------------|--------------------------------------|--------------------------------------|----------------------------------------|
|             |           |            |                   |                                                                            |                                     |                             |                                      |                                      |                                        |
|             | 1         | TYPICAL    | 3 BHK+2T          | 776                                                                        | 95                                  | 962                         | 1282                                 | 0                                    | 1282                                   |
|             | 2         | TYPICAL    | 2 BHK+2T          | 566                                                                        | 55                                  | 695                         | 926                                  | 0                                    | 926                                    |
|             | 3         | TYPICAL    | 3 BHK+2T          | 775                                                                        | 95                                  | 962                         | 1282                                 | 0                                    | 1282                                   |
| TOWER - A   | 4         | TYPICAL    | 2 BHK+2T          | 568                                                                        | 54                                  | 691                         | 922                                  | 0                                    | 922                                    |
| (4TH - 17TH | 5         | TYPICAL    | 2 BHK+2T          | 562                                                                        | 56                                  | 691                         | 921                                  | 0                                    | 921                                    |
| FLOOR)      | 6         | TYPICAL    | 3 BHK+2T          | 803                                                                        | 112                                 | 1013                        | 1351                                 | 0                                    | 1351                                   |
|             | 7         | TYPICAL    | 3 BHK+2T          | 859                                                                        | 109                                 | 1066                        | 1421                                 | 0                                    | 1421                                   |
|             | 8         | TYPICAL    | 3 BHK+2T(small)   | 669                                                                        | 64                                  | 809                         | 1079                                 | 0                                    | 1079                                   |
|             | 9         | TYPICAL    | 3 BHK+2T(small)   | 670                                                                        | 66                                  | 815                         | 1087                                 | 0                                    | 1087                                   |
|             |           |            |                   |                                                                            |                                     |                             |                                      |                                      |                                        |
|             | 1         | 18th Floor | 3 BHK+2T          | 776                                                                        | 95                                  | 962                         | 1282                                 | 0                                    | 1282                                   |
|             | 2         | 18th Floor | 2 BHK+2T          | 566                                                                        | 55                                  | 695                         | 926                                  | 0                                    | 926                                    |
|             | 3         | 18th Floor | 3 BHK+2T          | 775                                                                        | 95                                  | 962                         | 1282                                 | 0                                    | 1282                                   |
| TOWER - A   | 4         | 18th Floor | 2 BHK+2T          | 568                                                                        | 54                                  | 691                         | 922                                  | 0                                    | 922                                    |
| (18TH       | 5         | 18th Floor | 2 BHK+2T          | 562                                                                        | 56                                  | 691                         | 921                                  | 0                                    | 921                                    |
| FLOOR)      | 6(duplex) | 18th Floor | 4BHK+2T           | 1409                                                                       | 134                                 | 1827                        | 2436                                 | 0                                    | 2436                                   |
|             | 7(duplex) | 18th Floor | 4BHK+2T           | 1519                                                                       | 134                                 | 1947                        | 2596                                 | 0                                    | 2596                                   |
|             | 8         | 18th Floor | 3 BHK+2T(small)   | 669                                                                        | 64                                  | 809                         | 1079                                 | 0                                    | 1079                                   |
|             | 9         | 18th Floor | 3 BHK+2T(small)   | 670                                                                        | 66                                  | 815                         | 1087                                 | 0                                    | 1087                                   |
|             |           |            |                   |                                                                            |                                     |                             |                                      |                                      |                                        |
|             | 1         | 19th Floor | 3 BHK+2T          | 776                                                                        | 95                                  | 962                         | 1282                                 | 0                                    | 1282                                   |
|             | 2         | 19th Floor | 2 BHK+2T          | 566                                                                        | 55                                  | 695                         | 926                                  | 0                                    | 926                                    |
| TOWER - A   | 3         | 19th Floor | 3 BHK+2T          | 775                                                                        | 95                                  | 962                         | 1282                                 | 0                                    | 1282                                   |
| (19TH       | 4         | 19th Floor | 2 BHK+2T          | 568                                                                        | 54                                  | 691                         | 922                                  | 0                                    | 922                                    |
| FLOOR)      | 5         | 19th Floor | 2 BHK+2T          | 562                                                                        | 56                                  | 691                         | 921                                  | 0                                    | 921                                    |
|             | 8         | 19th Floor | 3 BHK+2T(small)   | 669                                                                        | 64                                  | 809                         | 1079                                 | 0                                    | 1079                                   |
|             | 9         | 19th Floor | 3 BHK+2T(small)   | 670                                                                        | 66                                  | 815                         | 1087                                 | 0                                    | 1087                                   |