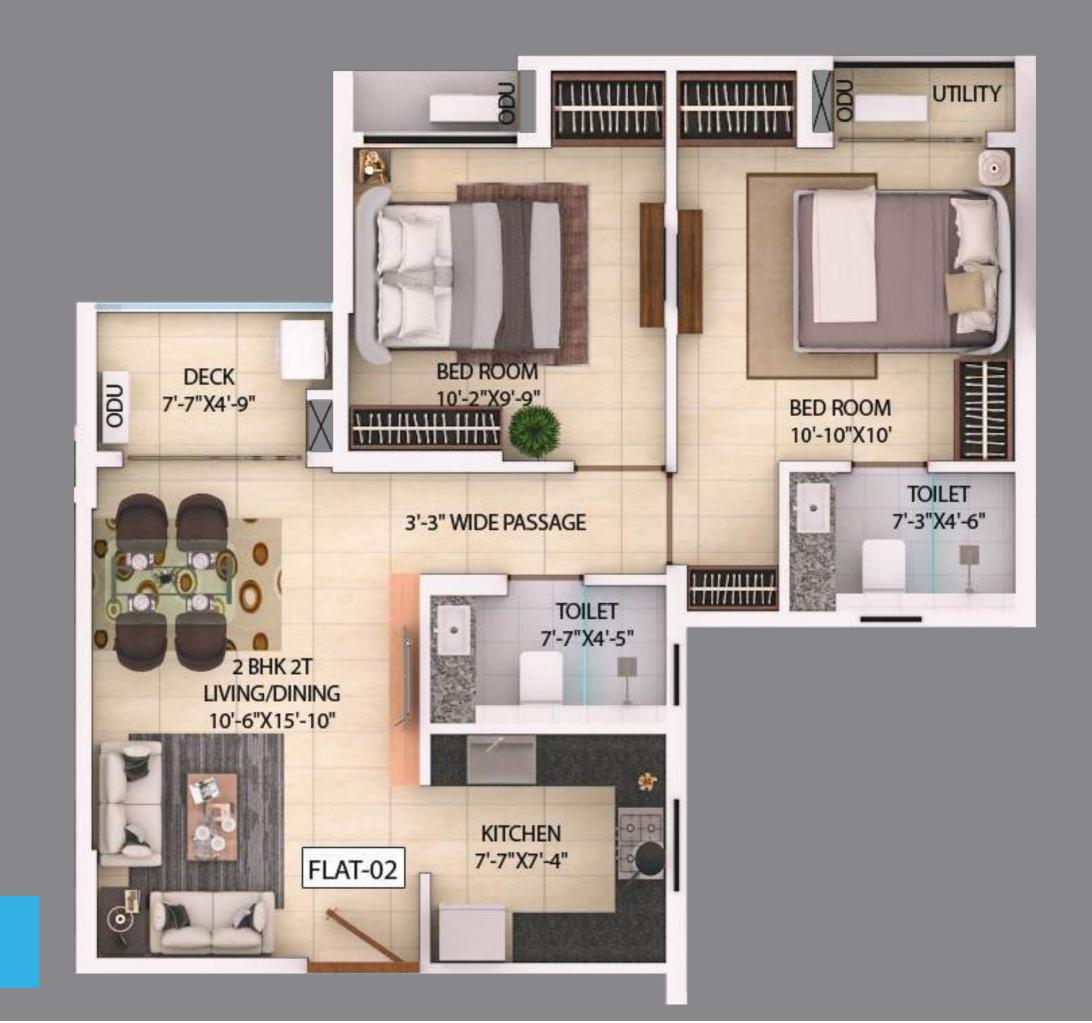

### **TOWER A - AREA CHART**

| TOWER NO.                | FLAT | FLOOR     | APARTMENT<br>TYPE | CARPET AREA (FLAT)                                                 | BALCONY +<br>UTILITY<br>AREA (SQFT) | BUILT-UP AREA<br>(SQFT.) | SUPER BUILT UP<br>AREA (SQFT.) | TERRACE                           | FINAL SUPER BUILT-UP AREA(SQ.FT) |
|--------------------------|------|-----------|-------------------|--------------------------------------------------------------------|-------------------------------------|--------------------------|--------------------------------|-----------------------------------|----------------------------------|
|                          |      |           |                   | (WITHOUT<br>BALCONY BUT<br>INCLUDE C.B.<br>AS PER RERA)<br>(SQFT.) |                                     | FLAT                     |                                | 50%<br>CHARGEABLE<br>AREA (SQFT.) |                                  |
|                          |      |           |                   |                                                                    |                                     |                          |                                |                                   |                                  |
| <u> </u>                 | 3    | 1st Floor | 3 BHK+2T          | 772                                                                | 95                                  | 964                      | 1286                           | 0                                 | 1286                             |
| TOWER - A (1ST<br>FLOOR) | 4    | 1st Floor | 2 BHK+2T          | 561                                                                | 54                                  | 691                      | 922                            | 0                                 | 922                              |
|                          | 5    | 1st Floor | 2 BHK+2T          | 554                                                                | 56                                  | 691                      | 921                            | 0                                 | 921                              |
|                          | 6    | 1st Floor | 3 BHK+2T          | 803                                                                | 112                                 | 1013                     | 1351                           | 0                                 | 1351                             |
|                          |      |           |                   |                                                                    |                                     |                          |                                |                                   |                                  |
|                          | 2    | 2nd Floor | 2 BHK+2T          | 562                                                                | 55                                  | 697                      | 929                            | 0                                 | 929                              |
| TOWER - A (2ND<br>FLOOR) | 3    | 2nd Floor | 3 BHK+2T          | 772                                                                | 95                                  | 964                      | 1286                           | 0                                 | 1286                             |
|                          | 4    | 2nd Floor | 2 BHK+2T          | 561                                                                | 54                                  | 691                      | 922                            | 0                                 | 922                              |
|                          | 5    | 2nd Floor | 2 BHK+2T          | 554                                                                | 56                                  | 691                      | 921                            | 0                                 | 921                              |
|                          | 6    | 2nd Floor | 3 BHK+2T          | 803                                                                | 112                                 | 1013                     | 1351                           | 0                                 | 1351                             |
|                          |      |           |                   |                                                                    |                                     |                          |                                |                                   |                                  |
| TOWER - A (3RD<br>FLOOR) | 1    | 3rd floor | 3 BHK+2T          | 776                                                                | 95                                  | 962                      | 1282                           | 134                               | 1416                             |
|                          | 2    | 3rd floor | 2 BHK+2T          | 566                                                                | 55                                  | 695                      | 926                            | 0                                 | 926                              |
|                          | 3    | 3rd floor | 3 BHK+2T          | 775                                                                | 95                                  | 962                      | 1282                           | 0                                 | 1282                             |
|                          | 4    | 3rd floor | 2 BHK+2T          | 568                                                                | 54                                  | 691                      | 922                            | 0                                 | 922                              |
|                          | 5    | 3rd floor | 2 BHK+2T          | 562                                                                | 56                                  | 691                      | 921                            | 0                                 | 921                              |
|                          | 6    | 3rd floor | 3 BHK+2T          | 803                                                                | 112                                 | 1013                     | 1351                           | 0                                 | 1351                             |
|                          | 7    | 3rd floor | 3 BHK+2T          | 859                                                                | 109                                 | 1074                     | 1432                           | 113                               | 1545                             |
|                          | 9    | 3rd floor | 3 BHK+2T(small)   | 670                                                                | 66                                  | 818                      | 1090                           | 118                               | 1208                             |

## **TOWER A - AREA CHART**

| TOWER NO.   | FLAT      | FLOOR      | APARTMENT<br>TYPE | CARPET AREA (FLAT)  (WITHOUT BALCONY BUT INCLUDE C.B. AS PER RERA) (SQFT.) | BALCONY +<br>UTILITY AREA<br>(SQFT) | BUILT-UP<br>AREA<br>(SQFT.) | SUPER<br>BUILT UP<br>AREA<br>(SQFT.) | TERRACE  50% CHARGEABLE AREA (SQFT.) | FINAL SUPER<br>BUILT-UP<br>AREA(SQ.FT) |
|-------------|-----------|------------|-------------------|----------------------------------------------------------------------------|-------------------------------------|-----------------------------|--------------------------------------|--------------------------------------|----------------------------------------|
|             |           |            |                   |                                                                            |                                     |                             |                                      |                                      |                                        |
|             | 1         | TYPICAL    | 3 BHK+2T          | 776                                                                        | 95                                  | 962                         | 1282                                 | 0                                    | 1282                                   |
|             | 2         | TYPICAL    | 2 BHK+2T          | 566                                                                        | 55                                  | 695                         | 926                                  | 0                                    | 926                                    |
|             | 3         | TYPICAL    | 3 BHK+2T          | 775                                                                        | 95                                  | 962                         | 1282                                 | 0                                    | 1282                                   |
| TOWER - A   | 4         | TYPICAL    | 2 BHK+2T          | 568                                                                        | 54                                  | 691                         | 922                                  | 0                                    | 922                                    |
| (4TH - 17TH | 5         | TYPICAL    | 2 BHK+2T          | 562                                                                        | 56                                  | 691                         | 921                                  | 0                                    | 921                                    |
| FLOOR)      | 6         | TYPICAL    | 3 BHK+2T          | 803                                                                        | 112                                 | 1013                        | 1351                                 | 0                                    | 1351                                   |
|             | 7         | TYPICAL    | 3 BHK+2T          | 859                                                                        | 109                                 | 1066                        | 1421                                 | 0                                    | 1421                                   |
|             | 8         | TYPICAL    | 3 BHK+2T(small)   | 669                                                                        | 64                                  | 809                         | 1079                                 | 0                                    | 1079                                   |
|             | 9         | TYPICAL    | 3 BHK+2T(small)   | 670                                                                        | 66                                  | 815                         | 1087                                 | 0                                    | 1087                                   |
|             |           |            |                   |                                                                            |                                     |                             |                                      |                                      |                                        |
|             | 1         | 18th Floor | 3 BHK+2T          | 776                                                                        | 95                                  | 962                         | 1282                                 | 0                                    | 1282                                   |
|             | 2         | 18th Floor | 2 BHK+2T          | 566                                                                        | 55                                  | 695                         | 926                                  | 0                                    | 926                                    |
|             | 3         | 18th Floor | 3 BHK+2T          | 775                                                                        | 95                                  | 962                         | 1282                                 | 0                                    | 1282                                   |
| TOWER - A   | 4         | 18th Floor | 2 BHK+2T          | 568                                                                        | 54                                  | 691                         | 922                                  | 0                                    | 922                                    |
| (18TH       | 5         | 18th Floor | 2 BHK+2T          | 562                                                                        | 56                                  | 691                         | 921                                  | 0                                    | 921                                    |
| FLOOR)      | 6(duplex) | 18th Floor | 4BHK+2T           | 1409                                                                       | 134                                 | 1827                        | 2436                                 | 0                                    | 2436                                   |
|             | 7(duplex) | 18th Floor | 4BHK+2T           | 1519                                                                       | 134                                 | 1947                        | 2596                                 | 0                                    | 2596                                   |
|             | 8         | 18th Floor | 3 BHK+2T(small)   | 669                                                                        | 64                                  | 809                         | 1079                                 | 0                                    | 1079                                   |
|             | 9         | 18th Floor | 3 BHK+2T(small)   | 670                                                                        | 66                                  | 815                         | 1087                                 | 0                                    | 1087                                   |
|             |           |            |                   |                                                                            |                                     |                             |                                      |                                      |                                        |
|             | 1         | 19th Floor | 3 BHK+2T          | 776                                                                        | 95                                  | 962                         | 1282                                 | 0                                    | 1282                                   |
|             | 2         | 19th Floor | 2 BHK+2T          | 566                                                                        | 55                                  | 695                         | 926                                  | 0                                    | 926                                    |
| TOWER - A   | 3         | 19th Floor | 3 BHK+2T          | 775                                                                        | 95                                  | 962                         | 1282                                 | 0                                    | 1282                                   |
| (19TH       | 4         | 19th Floor | 2 BHK+2T          | 568                                                                        | 54                                  | 691                         | 922                                  | 0                                    | 922                                    |
| FLOOR)      | 5         | 19th Floor | 2 BHK+2T          | 562                                                                        | 56                                  | 691                         | 921                                  | 0                                    | 921                                    |
|             | 8         | 19th Floor | 3 BHK+2T(small)   | 669                                                                        | 64                                  | 809                         | 1079                                 | 0                                    | 1079                                   |
|             | 9         | 19th Floor | 3 BHK+2T(small)   | 670                                                                        | 66                                  | 815                         | 1087                                 | 0                                    | 1087                                   |