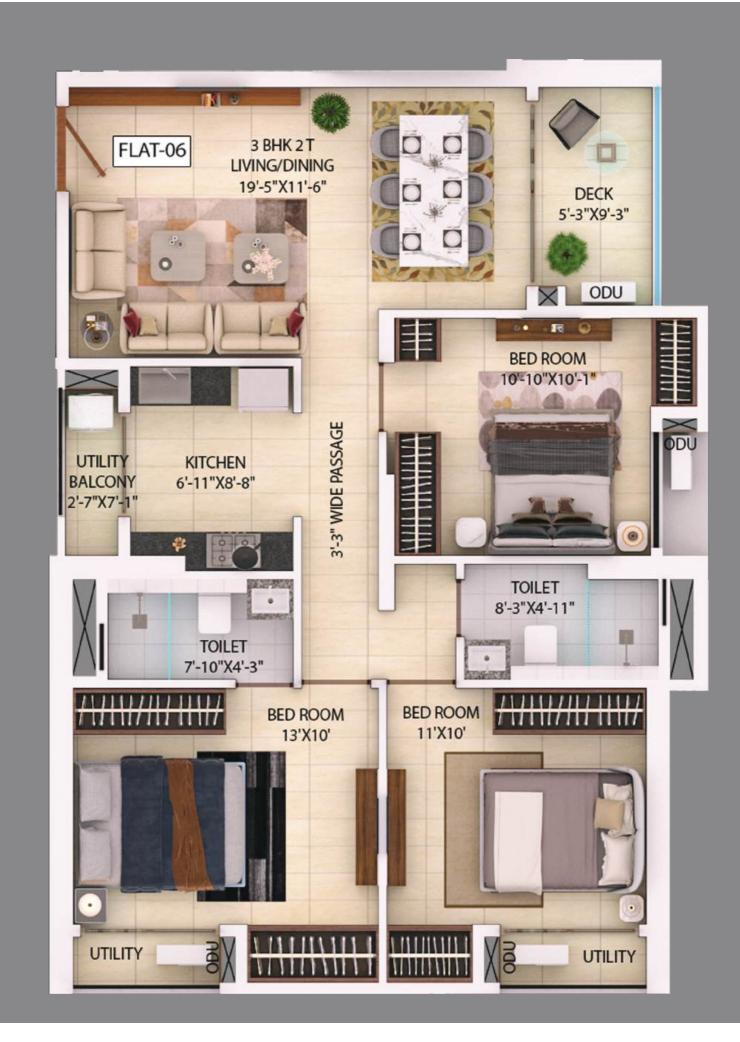

TOWER A
TYPICAL FLOOR PLAN

TOWER A
FIRST FLOOR PODIUM LEVEL

# 2-41

### **TOWER A - AREA CHART**

| TOWER NO.                | FLAT | FLOOR     | APARTMENT<br>TYPE | CARPET AREA (FLAT)                                                 | BALCONY +<br>UTILITY<br>AREA (SQFT) | BUILT-UP AREA<br>(SQFT.) | SUPER BUILT UP<br>AREA (SQFT.) | TERRACE                           | FINAL SUPER BUILT-UP AREA(SQ.FT) |
|--------------------------|------|-----------|-------------------|--------------------------------------------------------------------|-------------------------------------|--------------------------|--------------------------------|-----------------------------------|----------------------------------|
|                          |      |           |                   | (WITHOUT<br>BALCONY BUT<br>INCLUDE C.B.<br>AS PER RERA)<br>(SQFT.) |                                     | FLAT                     |                                | 50%<br>CHARGEABLE<br>AREA (SQFT.) |                                  |
|                          |      |           |                   |                                                                    |                                     |                          |                                |                                   |                                  |
| <u> </u>                 | 3    | 1st Floor | 3 BHK+2T          | 772                                                                | 95                                  | 964                      | 1286                           | 0                                 | 1286                             |
| TOWER - A (1ST<br>FLOOR) | 4    | 1st Floor | 2 BHK+2T          | 561                                                                | 54                                  | 691                      | 922                            | 0                                 | 922                              |
|                          | 5    | 1st Floor | 2 BHK+2T          | 554                                                                | 56                                  | 691                      | 921                            | 0                                 | 921                              |
|                          | 6    | 1st Floor | 3 BHK+2T          | 803                                                                | 112                                 | 1013                     | 1351                           | 0                                 | 1351                             |
|                          |      |           |                   |                                                                    |                                     |                          |                                |                                   |                                  |
|                          | 2    | 2nd Floor | 2 BHK+2T          | 562                                                                | 55                                  | 697                      | 929                            | 0                                 | 929                              |
| TOWER - A (2ND<br>FLOOR) | 3    | 2nd Floor | 3 BHK+2T          | 772                                                                | 95                                  | 964                      | 1286                           | 0                                 | 1286                             |
|                          | 4    | 2nd Floor | 2 BHK+2T          | 561                                                                | 54                                  | 691                      | 922                            | 0                                 | 922                              |
|                          | 5    | 2nd Floor | 2 BHK+2T          | 554                                                                | 56                                  | 691                      | 921                            | 0                                 | 921                              |
|                          | 6    | 2nd Floor | 3 BHK+2T          | 803                                                                | 112                                 | 1013                     | 1351                           | 0                                 | 1351                             |
|                          |      |           |                   |                                                                    |                                     |                          |                                |                                   |                                  |
| TOWER - A (3RD<br>FLOOR) | 1    | 3rd floor | 3 BHK+2T          | 776                                                                | 95                                  | 962                      | 1282                           | 134                               | 1416                             |
|                          | 2    | 3rd floor | 2 BHK+2T          | 566                                                                | 55                                  | 695                      | 926                            | 0                                 | 926                              |
|                          | 3    | 3rd floor | 3 BHK+2T          | 775                                                                | 95                                  | 962                      | 1282                           | 0                                 | 1282                             |
|                          | 4    | 3rd floor | 2 BHK+2T          | 568                                                                | 54                                  | 691                      | 922                            | 0                                 | 922                              |
|                          | 5    | 3rd floor | 2 BHK+2T          | 562                                                                | 56                                  | 691                      | 921                            | 0                                 | 921                              |
|                          | 6    | 3rd floor | 3 BHK+2T          | 803                                                                | 112                                 | 1013                     | 1351                           | 0                                 | 1351                             |
|                          | 7    | 3rd floor | 3 BHK+2T          | 859                                                                | 109                                 | 1074                     | 1432                           | 113                               | 1545                             |
|                          | 9    | 3rd floor | 3 BHK+2T(small)   | 670                                                                | 66                                  | 818                      | 1090                           | 118                               | 1208                             |

## **TOWER A - AREA CHART**

| TOWER NO.   | FLAT      | FLOOR      | APARTMENT<br>TYPE | CARPET AREA (FLAT)  (WITHOUT BALCONY BUT INCLUDE C.B. AS PER RERA) (SQFT.) | BALCONY +<br>UTILITY AREA<br>(SQFT) | BUILT-UP<br>AREA<br>(SQFT.) | SUPER<br>BUILT UP<br>AREA<br>(SQFT.) | TERRACE  50% CHARGEABLE AREA (SQFT.) | FINAL SUPER<br>BUILT-UP<br>AREA(SQ.FT) |
|-------------|-----------|------------|-------------------|----------------------------------------------------------------------------|-------------------------------------|-----------------------------|--------------------------------------|--------------------------------------|----------------------------------------|
|             |           |            |                   |                                                                            |                                     |                             |                                      |                                      |                                        |
|             | 1         | TYPICAL    | 3 BHK+2T          | 776                                                                        | 95                                  | 962                         | 1282                                 | 0                                    | 1282                                   |
|             | 2         | TYPICAL    | 2 BHK+2T          | 566                                                                        | 55                                  | 695                         | 926                                  | 0                                    | 926                                    |
|             | 3         | TYPICAL    | 3 BHK+2T          | 775                                                                        | 95                                  | 962                         | 1282                                 | 0                                    | 1282                                   |
| TOWER - A   | 4         | TYPICAL    | 2 BHK+2T          | 568                                                                        | 54                                  | 691                         | 922                                  | 0                                    | 922                                    |
| (4TH - 17TH | 5         | TYPICAL    | 2 BHK+2T          | 562                                                                        | 56                                  | 691                         | 921                                  | 0                                    | 921                                    |
| FLOOR)      | 6         | TYPICAL    | 3 BHK+2T          | 803                                                                        | 112                                 | 1013                        | 1351                                 | 0                                    | 1351                                   |
|             | 7         | TYPICAL    | 3 BHK+2T          | 859                                                                        | 109                                 | 1066                        | 1421                                 | 0                                    | 1421                                   |
|             | 8         | TYPICAL    | 3 BHK+2T(small)   | 669                                                                        | 64                                  | 809                         | 1079                                 | 0                                    | 1079                                   |
|             | 9         | TYPICAL    | 3 BHK+2T(small)   | 670                                                                        | 66                                  | 815                         | 1087                                 | 0                                    | 1087                                   |
|             |           |            |                   |                                                                            |                                     |                             |                                      |                                      |                                        |
|             | 1         | 18th Floor | 3 BHK+2T          | 776                                                                        | 95                                  | 962                         | 1282                                 | 0                                    | 1282                                   |
|             | 2         | 18th Floor | 2 BHK+2T          | 566                                                                        | 55                                  | 695                         | 926                                  | 0                                    | 926                                    |
|             | 3         | 18th Floor | 3 BHK+2T          | 775                                                                        | 95                                  | 962                         | 1282                                 | 0                                    | 1282                                   |
| TOWER - A   | 4         | 18th Floor | 2 BHK+2T          | 568                                                                        | 54                                  | 691                         | 922                                  | 0                                    | 922                                    |
| (18TH       | 5         | 18th Floor | 2 BHK+2T          | 562                                                                        | 56                                  | 691                         | 921                                  | 0                                    | 921                                    |
| FLOOR)      | 6(duplex) | 18th Floor | 4BHK+2T           | 1409                                                                       | 134                                 | 1827                        | 2436                                 | 0                                    | 2436                                   |
|             | 7(duplex) | 18th Floor | 4BHK+2T           | 1519                                                                       | 134                                 | 1947                        | 2596                                 | 0                                    | 2596                                   |
|             | 8         | 18th Floor | 3 BHK+2T(small)   | 669                                                                        | 64                                  | 809                         | 1079                                 | 0                                    | 1079                                   |
|             | 9         | 18th Floor | 3 BHK+2T(small)   | 670                                                                        | 66                                  | 815                         | 1087                                 | 0                                    | 1087                                   |
|             |           |            |                   |                                                                            |                                     |                             |                                      |                                      |                                        |
|             | 1         | 19th Floor | 3 BHK+2T          | 776                                                                        | 95                                  | 962                         | 1282                                 | 0                                    | 1282                                   |
|             | 2         | 19th Floor | 2 BHK+2T          | 566                                                                        | 55                                  | 695                         | 926                                  | 0                                    | 926                                    |
| TOWER - A   | 3         | 19th Floor | 3 BHK+2T          | 775                                                                        | 95                                  | 962                         | 1282                                 | 0                                    | 1282                                   |
| (19TH       | 4         | 19th Floor | 2 BHK+2T          | 568                                                                        | 54                                  | 691                         | 922                                  | 0                                    | 922                                    |
| FLOOR)      | 5         | 19th Floor | 2 BHK+2T          | 562                                                                        | 56                                  | 691                         | 921                                  | 0                                    | 921                                    |
|             | 8         | 19th Floor | 3 BHK+2T(small)   | 669                                                                        | 64                                  | 809                         | 1079                                 | 0                                    | 1079                                   |
|             | 9         | 19th Floor | 3 BHK+2T(small)   | 670                                                                        | 66                                  | 815                         | 1087                                 | 0                                    | 1087                                   |