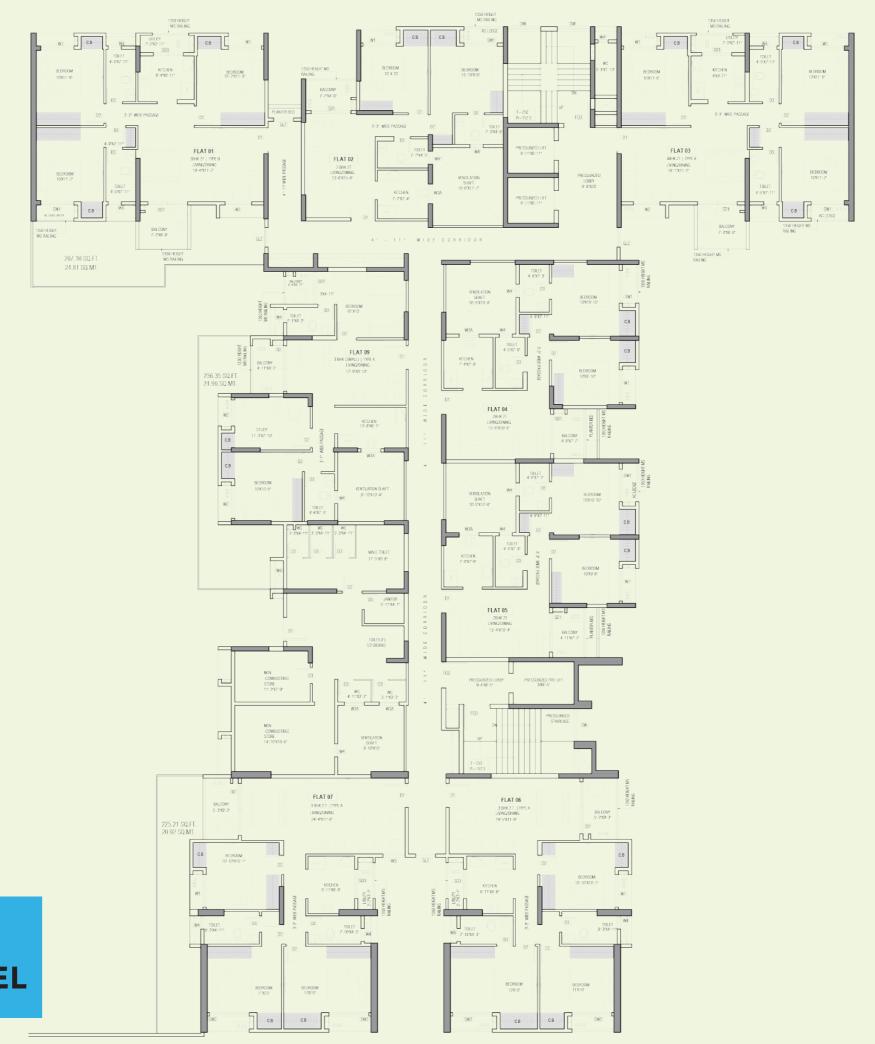

6.Drop Off 7.Dense Planting 8.Stamp Path 9.Lawn 10.Amphitheatre 11.Senior Citizen Corner 12.Kid's Play Area 13.Outdoor Fitness Gym 14.Sandpit 15.Barbecue Area 16.Feature Wall 17.Water Body 18.Hammock Garden **And Topiaries** 19.Reflexology Pathway 20.Yoga Lawn 21.Swimming Pool

22.Aqua Gym 23.Jacuzzi 24.Kid's Pool 25.Pool Deck 26.Outdoor Fitness Gym 27.Adda Zone 28.Party Lawn 29. Pickle Ball Court 30.Sculpture Court 31.Look- Out Covered Deck 32.Flower Bed 33.Stage And Stargazing 34.Amphitheatre Seating 35. Silent Zone 36.Herbal Garden 37.Badminton Court 38.Bonfire With Seating 39.Fitness Zone 40.Healing Garden 41. Multipurpose Sports Court 42. Day care creche





TOWER A
TYPICAL FLOOR PLAN





















TOWER A
FIRST FLOOR PODIUM LEVEL

# 2-41

# TOWER A SECOND FLOOR PODIUM LEVEL



TOWER A
THIRD FLOOR PODIUM LEVEL



# TOWER A 18TH FLOOR WITH DUPLEX



### **TOWER A - AREA CHART**

| TOWER NO.                | FLAT | FLOOR     | APARTMENT<br>TYPE | CARPET AREA (FLAT)                                                 | BALCONY +<br>UTILITY<br>AREA (SQFT) | BUILT-UP AREA<br>(SQFT.) | SUPER BUILT UP<br>AREA (SQFT.) | TERRACE                           | FINAL SUPER BUILT-UP AREA(SQ.FT) |
|--------------------------|------|-----------|-------------------|--------------------------------------------------------------------|-------------------------------------|--------------------------|--------------------------------|-----------------------------------|----------------------------------|
|                          |      |           |                   | (WITHOUT<br>BALC