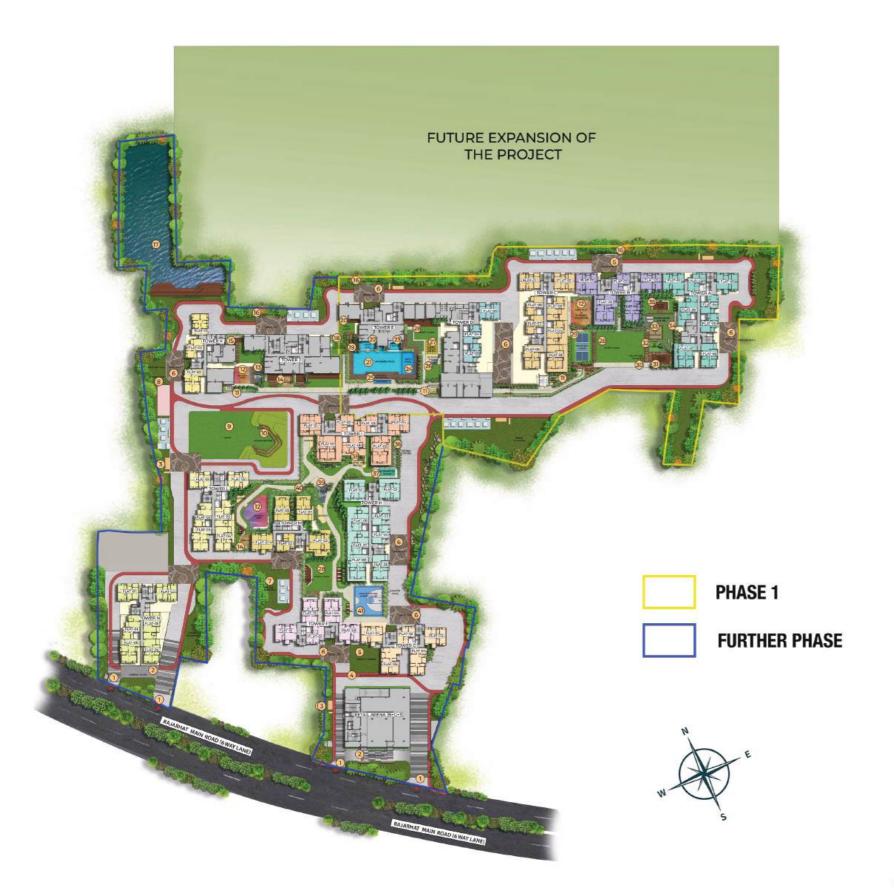

### **MASTER PLAN**

### **LEGENDS**

1.Entry/Exit 2.Arrival plaza 3.Space For DG 4.Jogging Track 5.Forest Cabana 6.Drop Off 7.Dense Planting 8.Stamp Path 9.Lawn 10.Amphitheatre 11.Senior Citizen Corner 12.Kid's Play Area 13.Outdoor Fitness Gym 14.Sandpit 15.Barbecue Area 16.Feature Wall 17.Water Body 18.Hammock Garden **And Topiaries** 19.Reflexology Pathway 20.Yoga Lawn 21.Swimming Pool

22.Aqua Gym 23.Jacuzzi 24.Kid's Pool 25.Pool Deck 26.Outdoor Fitness Gym 27.Adda Zone 28.Party Lawn 29. Pickle Ball Court 30.Sculpture Court 31.Look- Out Covered Deck 32.Flower Bed 33.Stage And Stargazing 34.Amphitheatre Seating 35. Silent Zone 36.Herbal Garden 37.Badminton Court 38.Bonfire With Seating 39.Fitness Zone 40.Healing Garden 41. Multipurpose Sports Court 42. Day care creche