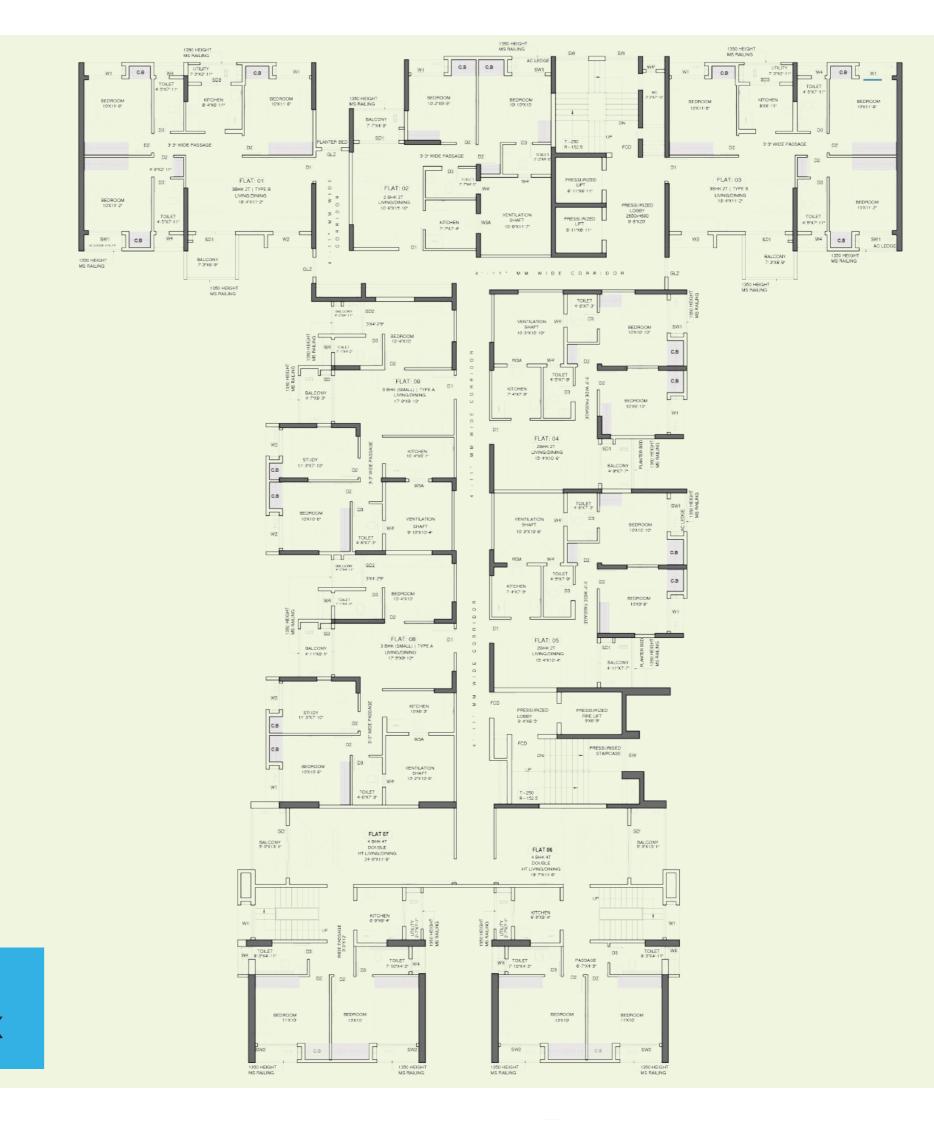

Path 9.Lawn 10.Amphitheatre 11.Senior Citizen Corner 12.Kid's Play Area 13.Outdoor Fitness Gym 14.Sandpit 15.Barbecue Area 16.Feature Wall 17.Water Body 18.Hammock Garden **And Topiaries** 19.Reflexology Pathway 20.Yoga Lawn 21.Swimming Pool

22.Aqua Gym 23.Jacuzzi 24.Kid's Pool 25.Pool Deck 26.Outdoor Fitness Gym 27.Adda Zone 28.Party Lawn 29. Pickle Ball Court 30.Sculpture Court 31.Look- Out Covered Deck 32.Flower Bed 33.Stage And Stargazing 34.Amphitheatre Seating 35. Silent Zone 36.Herbal Garden 37.Badminton Court 38.Bonfire With Seating 39.Fitness Zone 40.Healing Garden 41. Multipurpose Sports Court 42. Day care creche





TOWER A
TYPICAL FLOOR PLAN





















TOWER A
FIRST FLOOR PODIUM LEVEL

# 2-41

# TOWER A SECOND FLOOR PODIUM LEVEL



TOWER A
THIRD FLOOR PODIUM LEVEL



# TOWER A 18TH FLOOR WITH DUPLEX



### **TOWER A - AREA CHART**

| TOWER NO.                | FLAT | FLOOR     | APARTMENT<br>TYPE | CARPET AREA (FLAT)                                                 | BALCONY +<br>UTILITY<br>AREA (SQFT) | BUILT-UP AREA<br>(SQFT.) | SUPER BUILT UP<br>AREA (SQFT.) | TERRACE                           | FINAL SUPER BUILT-UP AREA(SQ.FT) |
|--------------------------|------|-----------|-------------------|--------------------------------------------------------------------|-------------------------------------|--------------------------|--------------------------------|-----------------------------------|----------------------------------|
|                          |      |           |                   | (WITHOUT<br>BALCONY BUT<br>INCLUDE C.B.<br>AS PER RE