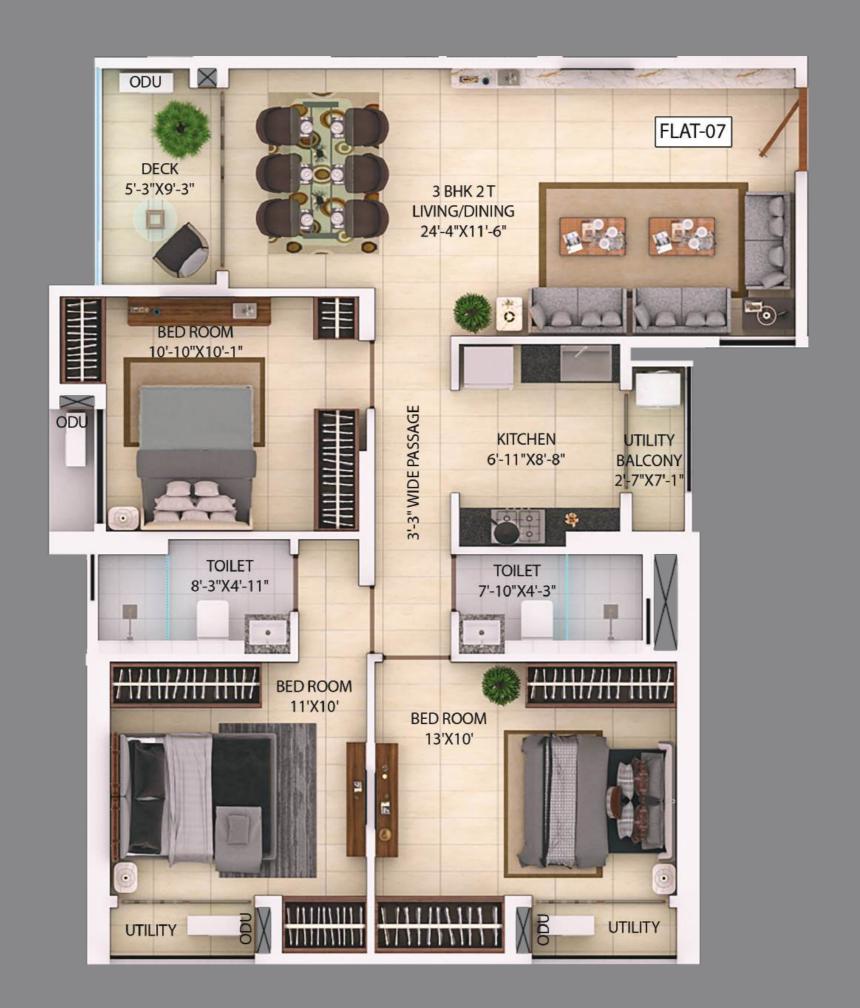

TOWER A
TYPICAL FLOOR PLAN

TOWER A
FIRST FLOOR PODIUM LEVEL

# 2-41

### **TOWER A - AREA CHART**

| TOWER NO.                | FLAT | FLOOR     | APARTMENT<br>TYPE | CARPET AREA (FLAT)                                                 | BALCONY +<br>UTILITY<br>AREA (SQFT) | BUILT-UP AREA<br>(SQFT.) | SUPER BUILT UP<br>AREA (SQFT.) | TERRACE                           | FINAL SUPER BUILT-UP AREA(SQ.FT) |
|--------------------------|------|-----------|-------------------|--------------------------------------------------------------------|-------------------------------------|--------------------------|--------------------------------|-----------------------------------|----------------------------------|
|                          |      |           |                   | (WITHOUT<br>BALCONY BUT<br>INCLUDE C.B.<br>AS PER RERA)<br>(SQFT.) |                                     | FLAT                     |                                | 50%<br>CHARGEABLE<br>AREA (SQFT.) |                                  |
|                          |      |           |                   |                                                                    |                                     |                          |                                |                                   |                                  |
| <u> </u>                 | 3    | 1st Floor | 3 BHK+2T          | 772                                                                | 95                                  | 964                      | 1286                           | 0                                 | 1286                             |
| TOWER - A (1ST<br>FLOOR) | 4    | 1st Floor | 2 BHK+2T          | 561                                                                | 54                                  | 691                      | 922                            | 0                                 | 922                              |
|                          | 5    | 1st Floor | 2 BHK+2T          | 554                                                                | 56                                  | 691                      | 921                            | 0                                 | 921                              |
|                          | 6    | 1st Floor | 3 BHK+2T          | 803                                                                | 112                                 | 1013                     | 1351                           | 0                                 | 1351                             |
|                          |      |           |                   |                                                                    |                                     |                          |                                |                                   |                                  |
|                          | 2    | 2nd Floor | 2 BHK+2T          | 562                                                                | 55                                  | 697                      | 929                            | 0                                 | 929                              |
| TOWER - A (2ND<br>FLOOR) | 3    | 2nd Floor | 3 BHK+2T          | 772                                                                | 95                                  | 964                      | 1286                           | 0                                 | 1286                             |
|                          | 4    | 2nd Floor | 2 BHK+2T          | 561                                                                | 54                                  | 691                      | 922                            | 0                                 | 922                              |
|                          | 5    | 2nd Floor | 2 BHK+2T          | 554                                                                | 56                                  | 691                      | 921                            | 0                                 | 921                              |
|                          | 6    | 2nd Floor | 3 BHK+2T          | 803                                                                | 112                                 | 1013                     | 1351                           | 0                                 | 1351                             |
|                          |      |           |                   |                                                                    |                                     |                          |                                |                                   |                                  |
| TOWER - A (3RD<br>FLOOR) | 1    | 3rd floor | 3 BHK+2T          | 776                                                                | 95                                  | 962                      | 1282                           | 134                               | 1416                             |
|                          | 2    | 3rd floor | 2 BHK+2T          | 566                                                                | 55                                  | 695                      | 926                            | 0                                 | 926                              |
|                          | 3    | 3rd floor | 3 BHK+2T          | 775                                                                | 95                                  | 962                      | 1282                           | 0                                 | 1282                             |
|                          | 4    | 3rd floor | 2 BHK+2T          | 568                                                                | 54                                  | 691                      | 922                            | 0                                 | 922                              |
|                          | 5    | 3rd floor | 2 BHK+2T          | 562                                                                | 56                                  | 691                      | 921                            | 0                                 | 921                              |
|                          | 6    | 3rd floor | 3 BHK+2T          | 803                                                                | 112                                 | 1013                     | 1351                           | 0                                 | 1351                             |
|                          | 7    | 3rd floor | 3 BHK+2T          | 859                                                                | 109                                 | 1074                     | 1432                           | 113                               | 1545                             |
|                          | 9    | 3rd floor | 3 BHK+2T(small)   | 670                                                                | 66                                  | 818                      | 1090                           | 118                               | 1208                             |

## **TOWER A - AREA CHART**

| TOWER NO.   | FLAT      | FLOOR      | APARTMENT<br>TYPE | CARPET AREA (FLAT)  (WITHOUT BALCONY BUT INCLUDE C.B. AS PER RERA) (SQFT.) | BALCONY +<br>UTILITY AREA<br>(SQFT) | BUILT-UP<br>AREA<br>(SQFT.) | SUPER<br>BUILT UP<br>AREA<br>(SQFT.) | TERRACE  50% CHARGEABLE AREA (SQFT.) | FINAL SUPER<br>BUILT-UP<br>AREA(SQ.FT) |
|-------------|-----------|------------|-------------------|----------------------------------------------------------------------------|-------------------------------------|-----------------------------|--------------------------------------|--------------------------------------|----------------------------------------|
|             |           |            |                   |                                                                            |                                     |                             |                                      |                                      |                                        |
|             | 1         | TYPICAL    | 3 BHK+2T          | 776                                                                        | 95                                  | 962                         | 1282                                 | 0                                    | 1282                                   |
|             | 2         | TYPICAL    | 2 BHK+2T          | 566                                                                        | 55                                  | 695                         | 926                                  | 0                                    | 926                                    |
|             | 3         | TYPICAL    | 3 BHK+2T          | 775                                                                        | 95                                  | 962                         | 1282                                 | 0                                    | 1282                                   |
| TOWER - A   | 4         | TYPICAL    | 2 BHK+2T          | 568                                                                        | 54                                  | 691                         | 922                                  | 0                                    | 922                                    |
| (4TH - 17TH | 5         | TYPICAL    | 2 BHK+2T          | 562                                                                        | 56                                  | 691                         | 921                                  | 0                                    | 921                                    |
| FLOOR)      | 6         | TYPICAL    | 3 BHK+2T          | 803                                                                        | 112                                 | 1013                        | 1351                                 | 0                                    | 1351                                   |
|             | 7         | TYPICAL    | 3 BHK+2T          | 859                                                                        | 109                                 | 1066                        | 1421                                 | 0                                    | 1421                                   |
|             | 8         | TYPICAL    | 3 BHK+2T(small)   | 669                                                                        | 64                                  | 809                         | 1079                                 | 0                                    | 1079                                   |
|             | 9         | TYPICAL    | 3 BHK+2T(small)   | 670                                                                        | 66                                  | 815                         | 1087                                 | 0                                    | 1087                                   |
|             |           |            |                   |                                                                            |                                     |                             |                                      |                                      |                                        |
|             | 1         | 18th Floor | 3 BHK+2T          | 776                                                                        | 95                                  | 962                         | 1282                                 | 0                                    | 1282                                   |
|             | 2         | 18th Floor | 2 BHK+2T          | 566                                                                        | 55                                  | 695                         | 926                                  | 0                                    | 926                                    |
|             | 3         | 18th Floor | 3 BHK+2T          | 775                                                                        | 95                                  | 962                         | 1282                                 | 0                                    | 1282                                   |
| TOWER - A   | 4         | 18th Floor | 2 BHK+2T          | 568                                                                        | 54                                  | 691                         | 922                                  | 0                                    | 922                                    |
| (18TH       | 5         | 18th Floor | 2 BHK+2T          | 562                                                                        | 56                                  | 691                         | 921                                  | 0                                    | 921                                    |
| FLOOR)      | 6(duplex) | 18th Floor | 4BHK+2T           | 1409                                                                       | 134                                 | 1827                        | 2436                                 | 0                                    | 2436                                   |
|             | 7(duplex) | 18th Floor | 4BHK+2T           | 1519                                                                       | 134                                 | 1947                        | 2596                                 | 0                                    | 2596                                   |
|             | 8         | 18th Floor | 3 BHK+2T(small)   | 669                                                                        | 64                                  | 809                         | 1079                                 | 0                                    | 1079                                   |
|             | 9         | 18th Floor | 3 BHK+2T(small)   | 670                                                                        | 66                                  | 815                         | 1087                                 | 0                                    | 1087                                   |
|             |           |            |                   |                                                                            |                                     |                             |                                      |                                      |                                        |
|             | 1         | 19th Floor | 3 BHK+2T          | 776                                                                        | 95                                  | 962                         | 1282                                 | 0                                    | 1282                                   |
|             | 2         | 19th Floor | 2 BHK+2T          | 566                                                                        | 55                                  | 695                         | 926                                  | 0                                    | 926                                    |
| TOWER - A   | 3         | 19th Floor | 3 BHK+2T          | 775                                                                        | 95                                  | 962                         | 1282                                 | 0                                    | 1282                                   |
| (19TH       | 4         | 19th Floor | 2 BHK+2T          | 568                                                                        | 54                                  | 691                         | 922                                  | 0                                    | 922                                    |
| FLOOR)      | 5         | 19th Floor | 2 BHK+2T          | 562                                                                        | 56                                  | 691                         | 921                                  | 0                                    | 921                                    |
|             | 8         | 19th Floor | 3 BHK+2T(small)   | 669                                                                        | 64                                  | 809                         | 1079                                 | 0                                    | 1079                                   |
|             | 9         | 19th Floor | 3 BHK+2T(small)   | 670                                                                        | 66                                  | 815                         | 1087                                 | 0                                    | 1087                                   |